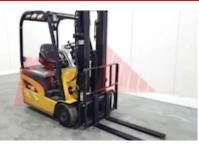

## Specification

| Stock No                        | 571854       |
|---------------------------------|--------------|
| Туре                            | 3 WHEEL      |
| Make                            | CATERPILLAR  |
| Model                           | EP16NT-48E   |
| Year                            | 2007         |
| Euromast                        | 3F475        |
| Hours                           | 1849         |
| Capacity                        | 1600 kg      |
| Lift height                     | 4750         |
| Values                          | 3            |
| Quality Rating                  | 3            |
| Mechanical                      |              |
| Character.                      |              |
| Load Centre (c)                 | 500 mm       |
| Operating mode (Characteristic) | Seated       |
| Weights                         |              |
| Service weight (Total weight )  | 3357 kg      |
|                                 |              |
| Wheels                          |              |
| Tyres type                      | Superelastic |
| Tyres front condition           | 15%          |

| Dimensions<br>Mast or fork carrage tilt<br>(alpha,beta) | 3 DEGREEW grad |
|---------------------------------------------------------|----------------|
| Lift height (h3)                                        | 4750 mm        |
| Extended height (h4)                                    | 5750 mm        |
| Height of overhead guard (cabin)<br>(h6)                | 2040 mm        |
| Overall length (I1)                                     | 2970 mm        |
| Length to fork face (I2)                                | 1970 mm        |
| Overall width (b1/b2)                                   | 1070 mm        |
| Forks length (I)                                        | 1000 mm        |
| Fork carriage (class)                                   | DIN 15173 / 2A |
| Fork carriage width (b3)                                | 920 mm         |
| Collapsed height (h1)                                   | 2050 mm        |
| Forks height (s)                                        | 40 mm          |
| Forks width (e)                                         | 100 mm         |
|                                                         |                |