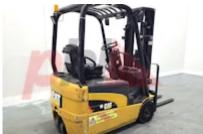

## Specification

| Stock No                        | 571854       |
|---------------------------------|--------------|
| Туре                            | 3 WHEEL      |
| Make                            | CATERPILLAR  |
| Model                           | EP16NT-48E   |
| Year                            | 2007         |
| Euromast                        | 3F475        |
| Hours                           | 1849         |
| Capacity                        | 1600 kg      |
| Lift height                     | 4750         |
| Values                          | 3            |
| Quality Rating                  | 3            |
| Mechanical                      |              |
| Character.                      |              |
| Load Centre (c)                 | 500 mm       |
| Operating mode (Characteristic) | Seated       |
| Weights                         |              |
| Service weight (Total weight )  | 3357 kg      |
|                                 |              |
| Wheels                          |              |
| Tyres type                      | Superelastic |
| Tyres front condition           | 15%          |

Appearance: Very good appearance for age Mechanical Status: Very good working order

More: Click here for more photos

Phone: Email: Website:

+44(0) 1784 818181 sales@phl.co.uk https://www.phl.co.uk