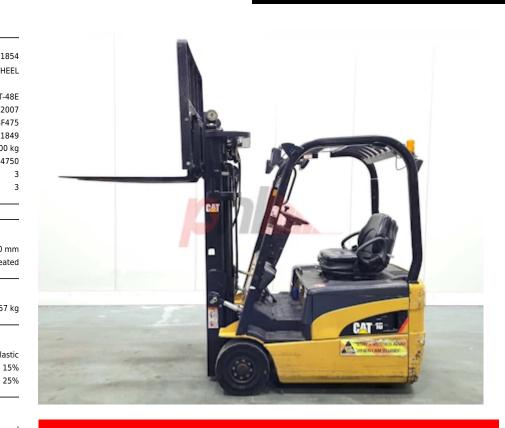

## Specification

| Stock No                        | 571854       |
|---------------------------------|--------------|
| Туре                            | 3 WHEEL      |
| Make                            | CATERPILLAR  |
| Model                           | EP16NT-48E   |
| Year                            | 2007         |
| Euromast                        | 3F475        |
| Hours                           | 1849         |
| Capacity                        | 1600 kg      |
| Lift height                     | 4750         |
| Values                          | 3            |
| Quality Rating                  | 3            |
| Mechanical                      |              |
| Character.                      |              |
| Load Centre (c)                 | 500 mm       |
| Operating mode (Characteristic) | Seated       |
| Weights                         |              |
| Service weight (Total weight )  | 3357 kg      |
|                                 |              |
| Wheels                          |              |
| Tyres type                      | Superelastic |
| Tyres front condition           | 15%          |

| Dimensions<br>Mast or fork carrage tilt<br>(alpha,beta) | 3 DEGREEW grad |
|---------------------------------------------------------|----------------|
| Lift height (h3)                                        | 4750 mm        |
| Extended height (h4)                                    | 5750 mm        |
| Height of overhead guard (cabin)<br>(h6)                | 2040 mm        |
| Overall length (I1)                                     | 2970 mm        |
| Length to fork face (I2)                                | 1970 mm        |
| Overall width (b1/b2)                                   | 1070 mm        |
| Forks length (I)                                        | 1000 mm        |
| Fork carriage (class)                                   | DIN 15173 / 2A |
| Fork carriage width (b3)                                | 920 mm         |
| Collapsed height (h1)                                   | 2050 mm        |
| Forks height (s)                                        | 40 mm          |
| Forks width (e)                                         | 100 mm         |
|                                                         |                |

## Attachment Sideshift and Forks. Attachments (Has attachment) Attachment type (Attachment type) Sideshifts

| Engine<br>Engine type (Engine type) | electric |
|-------------------------------------|----------|
| Opinion                             |          |

| Location    |             |
|-------------|-------------|
| Extras      |             |
| Extras      | SS, Lights. |
| Extras Hyds | 3rd         |

Visual

| Battery                       |              |
|-------------------------------|--------------|
| Battery Serial No             | B20071000142 |
| Battery Year (Battery Year of | 2007         |
| Manufacture)                  | 2007         |