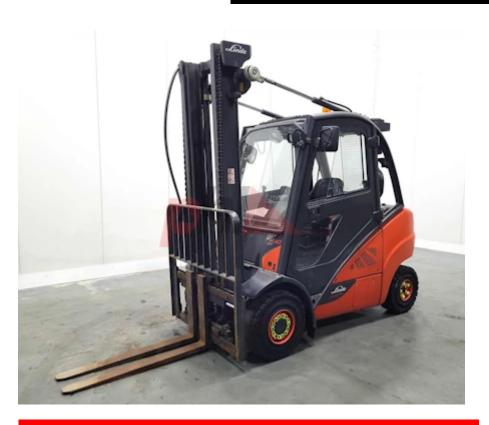

## Specification

327627 Stock No DIESEL Туре Make LINDE H30D-02 393 Model Year 2016 2W395 Euromast Hours 9556 3000 kg Capacity 3950 Lift height Values 3 Quality Rating 3

Mechanical

Character. Load Centre (c)

500 mm Operating mode (Characteristic) Seated

Weights

Service weight (Total weight ) 4810 kg

Wheels

Superelastic Tyres type Tyres front condition 45% Tyres rear condition 60%

Dimensions

3950 mm Lift height (h3) Extended height (h4) 4950 mm Height of overhead guard (cabin) 2200 mm 4100 mm Overall length (I1) Length to fork face (I2) 2900 mm Overall width (b1/b2) 1280 mm Forks length (I) 1500 mm DIN 15173 / 3A Fork carriage (class) Fork carriage width (b3) 1150 mm 2520 mm Length of chasis (17) Collapsed height (h1) 2650 mm Forks width (e) 125 mm

Performance

Service brake hydrostatic

Drive

Battery voltage/capacity 12V V/Ah

Other

180 bar Working pressure

Attachment

Attachments (Has attachment) Sideshift and Forks. Outer Fork Range (OTO) 490-1710 mm Attachment type (Attachment type) Sideshifts

Engine

VW / AUDI Manufacturer of engine/type 36 kW Engine rated power (ISO 1585) Cylinders/Displac. ccm 4 Cylinders. Engine type (Engine type) diesel

Opinion

Location

Extras

SS, Full Cab, Air-Con, Extras LED Lights. Extras Hyds 3rd To carriage 1

Appearance: Amazing condition.

Mechanical Status: Not tested

More: Click here for more photos