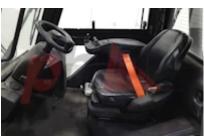

500 mm Operating mode (Characteristic) Seated

Weights

Service weight (Total weight ) 4810 kg

Wheels

Superelastic Tyres type Tyres front condition 45% Tyres rear condition 60%

Dimensions

3950 mm Lift height (h3) Extended height (h4) 4950 mm Height of overhead guard (cabin) 2200 mm 4100 mm Overall length (I1) Length to fork face (I2) 2900 mm Overall width (b1/b2) 1280 mm Forks length (I) 1500 mm DIN 15173 / 3A Fork carriage (class) Fork carriage width (b3) 1150 mm 2520 mm Length of chasis (17) Collapsed height (h1) 2650 mm Forks width (e) 125 mm

Engine

VW / AUDI Manufacturer of engine/type 36 kW Engine rated power (ISO 1585) Cylinders/Displac. ccm 4 Cylinders. Engine type (Engine type) diesel

Opinion

Location

Extras

SS, Full Cab, Air-Con, Extras LED Lights. Extras Hyds 3rd To carriage 1