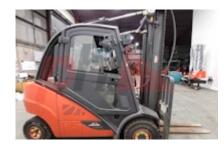

## Specification

327627 Stock No DIESEL Туре Make LINDE H30D-02 393 Model Year 2016 2W395 Euromast Hours 9556 3000 kg Capacity 3950 Lift height Values 3 Quality Rating 3

Mechanical

Character. Load Centre (c)

500 mm Operating mode (Characteristic) Seated

Weights

Service weight (Total weight ) 4810 kg

Wheels

Superelastic Tyres type Tyres front condition 45% Tyres rear condition 60%

Dimensions

3950 mm Lift height (h3) Extended height (h4) 4950 mm Height of overhead guard (cabin) 2200 mm 4100 mm Overall length (I1) Length to fork face (I2) 2900 mm Overall width (b1/b2) 1280 mm Forks length (I) 1500 mm DIN 15173 / 3A Fork carriage (class) Fork carriage width (b3) 1150 mm 2520 mm Length of chasis (17) Collapsed height (h1) 2650 mm Forks width (e) 125 mm

Appearance: Amazing condition.

Mechanical Status: Not tested

More: Click here for more photos