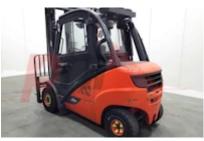

## Specification

327627 Stock No DIESEL Туре Make LINDE H30D-02 393 Model Year 2016 2W395 Euromast Hours 9556 3000 kg Capacity 3950 Lift height Values 3 Quality Rating 3

Mechanical

Character. Load Centre (c)

500 mm Operating mode (Characteristic) Seated

Weights

Service weight (Total weight ) 4810 kg

Wheels

Superelastic Tyres type Tyres front condition 45% Tyres rear condition 60%

Dimensions

3950 mm Lift height (h3) Extended height (h4) 4950 mm Height of overhead guard (cabin) 2200 mm 4100 mm Overall length (I1) Length to fork face (I2) 2900 mm Overall width (b1/b2) 1280 mm Forks length (I) 1500 mm DIN 15173 / 3A Fork carriage (class) Fork carriage width (b3) 1150 mm 2520 mm Length of chasis (17) Collapsed height (h1) 2650 mm Forks width (e) 125 mm

Performance

Service brake hydrostatic

Drive

Battery voltage/capacity 12V V/Ah

Other

180 bar Working pressure

Attachment

Attachments (Has attachment) Sideshift and Forks. Outer Fork Range (OTO) 490-1710 mm Attachment type (Attachment type) Sideshifts

Engine

VW / AUDI Manufacturer of engine/type 36 kW Engine rated power (ISO 1585) Cylinders/Displac. ccm 4 Cylinders. Engine type (Engine type) diesel

Opinion

Location

Extras

SS, Full Cab, Air-Con, Extras LED Lights. Extras Hyds 3rd To carriage 1

Appearance: Amazing condition.

Mechanical Status: Not tested

More: Click here for more photos