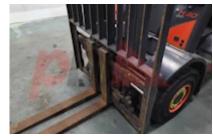

## Specification

327627 Stock No DIESEL Туре Make LINDE H30D-02 393 Model Year 2016 2W395 Euromast Hours 9556 3000 kg Capacity 3950 Lift height Values 3 Quality Rating 3

Mechanical

Character. Load Centre (c)

500 mm Operating mode (Characteristic) Seated

Weights

Service weight (Total weight ) 4810 kg

Wheels

Superelastic Tyres type Tyres front condition 45% Tyres rear condition 60%

Dimensions

3950 mm Lift height (h3) Extended height (h4) 4950 mm Height of overhead guard (cabin) 2200 mm 4100 mm Overall length (I1) Length to fork face (I2) 2900 mm Overall width (b1/b2) 1280 mm Forks length (I) 1500 mm DIN 15173 / 3A Fork carriage (class) Fork carriage width (b3) 1150 mm 2520 mm Length of chasis (17) Collapsed height (h1) 2650 mm Forks width (e) 125 mm

Performance

Service brake hydrostatic

Drive

Battery voltage/capacity 12V V/Ah

Other

180 bar Working pressure

Attachment

Attachments (Has attachment) Sideshift and Forks. Outer Fork Range (OTO) 490-1710 mm Attachment type (Attachment type) Sideshifts

Engine

VW / AUDI Manufacturer of engine/type 36 kW Engine rated power (ISO 1585) Cylinders/Displac. ccm 4 Cylinders. Engine type (Engine type) diesel

Opinion

Location

Extras

SS, Full Cab, Air-Con, Extras LED Lights. Extras Hyds 3rd To carriage 1