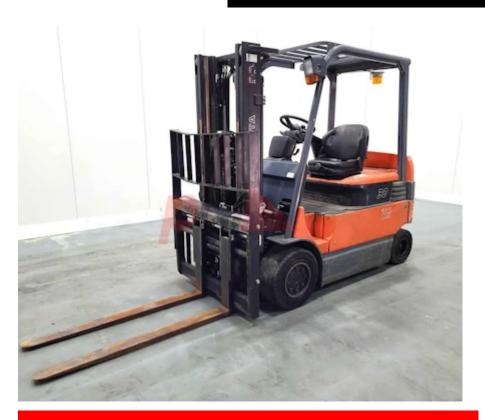

## Specification

Stock No 541255 ELECTRIC Туре TOYOTA Make 7-FBMF-30 Model Year 2007 Euromast 2F330 Hours 0 3000 kg Capacity Lift height 3300 Values **Quality Rating** 0

Mechanical

Character.

Load Centre (c) 500 mm Operating mode (Characteristic) Seated

Weights

Service weight (Total weight ) 7298 kg

Wheels

Tyres type Superelastic Tyres front condition 10% Tyres rear condition 15%

Dimensions

Lift height (h3) 3300 mm 4730 mm Extended height (h4) Height of overhead guard (cabin) 2250 mm 3950 mm Overall length (I1) Length to fork face (I2) 2550 mm Overall width (b1/b2) 1240 mm Forks length (I) 1400 mm DIN 15173 / 3A Fork carriage (class) Fork carriage width (b3) 1195 mm Length of chasis (I7) 2350 mm Collapsed height (h1) 2100 mm Forks height (s) 45 mm Forks width (e) 100 mm

Performance

Service brake mechanical/electric

Drive

Battery weight 2000 kg Battery class British Standard Battery voltage/capacity 72V / 630Ah V/Ah Battery (Acc. to DIN) EXIDE / GNB

Attachment

Fork Positioners, Attachments (Has attachment) Sideshift and Forks. Fork positioners, shaft guided Attachment type (Attachment type)

Engine

Engine type (Engine type) electric

Opinion

Work (Under maintenance)

Location

Extras

SS, Fork Positioners, Extras Lights. Extras Hyds 3rd & 4th

Visual