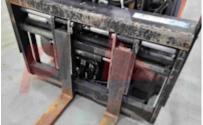

Weights

Service weight (Total weight ) 7298 kg

Wheels

Tyres type Superelastic Tyres front condition 10% Tyres rear condition 15%

Dimensions

Lift height (h3) 3300 mm 4730 mm Extended height (h4) Height of overhead guard (cabin) 2250 mm 3950 mm Overall length (I1) Length to fork face (I2) 2550 mm Overall width (b1/b2) 1240 mm Forks length (I) 1400 mm DIN 15173 / 3A Fork carriage (class) Fork carriage width (b3) 1195 mm Length of chasis (I7) 2350 mm Collapsed height (h1) 2100 mm Forks height (s) 45 mm Forks width (e) 100 mm

Performance

Service brake mechanical/electric

Drive

Battery weight 2000 kg Battery class British Standard Battery voltage/capacity 72V / 630Ah V/Ah Battery (Acc. to DIN) EXIDE / GNB

Attachment

Fork Positioners, Attachments (Has attachment) Sideshift and Forks. Fork positioners, shaft guided Attachment type (Attachment type)