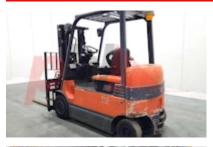

## Specification

Stock No 541255 ELECTRIC Туре TOYOTA Make 7-FBMF-30 Model Year 2007 Euromast 2F330 Hours 0 3000 kg Capacity Lift height 3300 Values **Quality Rating** 0

Mechanical

Character.

Load Centre (c) 500 mm Operating mode (Characteristic) Seated

Weights

Service weight (Total weight ) 7298 kg

Wheels

Tyres type Superelastic Tyres front condition 10% Tyres rear condition 15%

Dimensions

Lift height (h3) 3300 mm 4730 mm Extended height (h4) Height of overhead guard (cabin) 2250 mm 3950 mm Overall length (I1) Length to fork face (I2) 2550 mm Overall width (b1/b2) 1240 mm Forks length (I) 1400 mm DIN 15173 / 3A Fork carriage (class) Fork carriage width (b3) 1195 mm Length of chasis (I7) 2350 mm Collapsed height (h1) 2100 mm Forks height (s) 45 mm Forks width (e) 100 mm