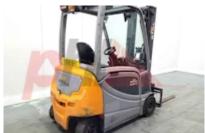

## Specification

| Specification                            |               |
|------------------------------------------|---------------|
| Stock No                                 | 44559         |
| Туре                                     | ELECTRI       |
| Make                                     | STILL         |
| Model                                    | RX20-16       |
| Year                                     | 201           |
| Euromast                                 | 3F49          |
| Hours                                    | 917           |
| Capacity                                 | 2000 k        |
| Lift height                              | 492           |
| Values                                   |               |
| Quality Rating                           |               |
| Mechanical                               |               |
| Character.                               |               |
| Load Centre (c)                          | 500 mr        |
| Operating mode (Characteristic)          | Seate         |
| Weights                                  |               |
| Service weight (Total weight )           | 3238 k        |
| Wheels                                   |               |
| Tyres type                               | Superelast    |
| Tyres front condition                    | . 209         |
| Tyres rear condition                     | 209           |
| Dimensions                               |               |
| Lift height (h3)                         | 4920 mr       |
| Extended height (h4)                     | 5475 mr       |
| Height of overhead guard (cabin)<br>(h6) | 2020 mr       |
| Overall length (I1)                      | 3200 mr       |
| Length to fork face (I2)                 | 2000 mr       |
| Overall width (b1/b2)                    | 1160 mr       |
| Forks length (l)                         | 1200 mr       |
| Fork carriage (class)                    | DIN 15173 / 2 |
| Fork carriage width (b3)                 | 990 mr        |
| Length of chasis (I7)                    | 1800 mr       |
| Collapsed height (h1)                    | 2135 mr       |
|                                          |               |