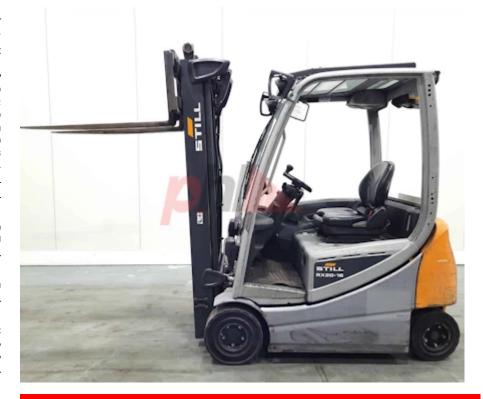

## Specification

| Specification                            |               |
|------------------------------------------|---------------|
| Stock No                                 | 44559         |
| Туре                                     | ELECTRI       |
| Make                                     | STILL         |
| Model                                    | RX20-16       |
| Year                                     | 201           |
| Euromast                                 | 3F49          |
| Hours                                    | 917           |
| Capacity                                 | 2000 k        |
| Lift height                              | 492           |
| Values                                   |               |
| Quality Rating                           |               |
| Mechanical                               |               |
| Character.                               |               |
| Load Centre (c)                          | 500 mr        |
| Operating mode (Characteristic)          | Seate         |
| Weights                                  |               |
| Service weight (Total weight )           | 3238 k        |
| Wheels                                   |               |
| Tyres type                               | Superelast    |
| Tyres front condition                    | . 209         |
| Tyres rear condition                     | 209           |
| Dimensions                               |               |
| Lift height (h3)                         | 4920 mr       |
| Extended height (h4)                     | 5475 mr       |
| Height of overhead guard (cabin)<br>(h6) | 2020 mr       |
| Overall length (I1)                      | 3200 mr       |
| Length to fork face (I2)                 | 2000 mr       |
| Overall width (b1/b2)                    | 1160 mr       |
| Forks length (l)                         | 1200 mr       |
| Fork carriage (class)                    | DIN 15173 / 2 |
| Fork carriage width (b3)                 | 990 mr        |
| Length of chasis (I7)                    | 1800 mr       |
| Collapsed height (h1)                    | 2135 mr       |
|                                          |               |

2135 mm Forks height (s) 40 mm Forks width (e) 100 mm Auxiliary lift (h9) 1645 mm

Performance hydraulic/electric Service brake

## Drive 899 kg Battery weight Drive motor (60 min rating) 9.0 kW Battery class British Standard Battery voltage/capacity 48V / 625Ah V/Ah Battery (Acc. to DIN) TRIATHLON

Attachment Sideshift and Forks. Attachments (Has attachment) Attachment type (Attachment type) Sideshifts Engine Engine type (Engine type) electric