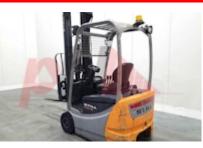

# Specification

| Stock No                        |       | 471308       |
|---------------------------------|-------|--------------|
| Туре                            |       | 3 WHEEL      |
| Make                            | STILL |              |
| Model                           |       | RX50-16      |
| Year                            |       | 2011         |
| Euromast                        |       | 3F652        |
| Hours                           |       | 0            |
| Capacity                        |       | 1600 kg      |
| Lift height                     |       | 6520         |
| Values                          |       | 3            |
| Quality Rating                  |       | 0            |
| Mechanical                      |       |              |
| Character.                      |       |              |
| Load Centre (c)                 |       | 500 mm       |
| Operating mode (Characteristic) |       | Seated       |
| Weights                         |       |              |
| Service weight (Total weight )  |       | 4290 kg      |
| Wheels                          |       |              |
| Tyres type                      |       | Superelastic |
| Tyres front condition           |       | 90%          |
| Tyres rear condition            |       | 60%          |
|                                 |       | 0070         |

Appearance: Good Appearance for age.

Mechanical Status: Good operating condition.

More: Click here for more photos

+44(0) 1784 818181 sales@phl.co.uk https://www.phl.co.uk