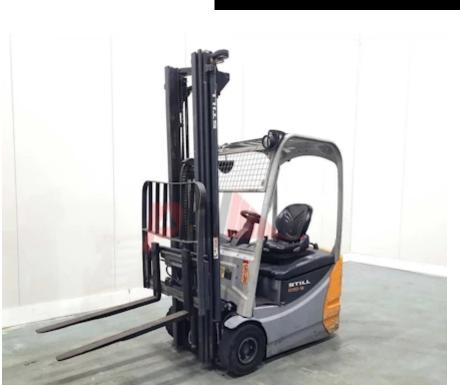

# Specification

| Stock No                        |       | 471308       |
|---------------------------------|-------|--------------|
| Туре                            |       | 3 WHEEL      |
| Make                            | STILL |              |
| Model                           |       | RX50-16      |
| Year                            |       | 2011         |
| Euromast                        |       | 3F652        |
| Hours                           |       | 0            |
| Capacity                        |       | 1600 kg      |
| Lift height                     |       | 6520         |
| Values                          |       | 3            |
| Quality Rating                  |       | 0            |
| Mechanical                      |       |              |
| Character.                      |       |              |
| Load Centre (c)                 |       | 500 mm       |
| Operating mode (Characteristic) |       | Seated       |
| Weights                         |       |              |
| Service weight (Total weight )  |       | 4290 kg      |
| Wheels                          |       |              |
| Tyres type                      |       | Superelastic |
| Tyres front condition           |       | 90%          |
| Tyres rear condition            |       | 60%          |
|                                 |       | 0070         |

| Dimensions                               |                |
|------------------------------------------|----------------|
| Lift height (h3)                         | 6520 mm        |
| Extended height (h4)                     | 7620 mm        |
| Height of overhead guard (cabin)<br>(h6) | 2050 mm        |
| Overall length (I1)                      | 3040 mm        |
| Length to fork face (I2)                 | 1840 mm        |
| Overall width (b1/b2)                    | 1060 mm        |
| Forks length (I)                         | 1200 mm        |
| Fork carriage (class)                    | DIN 15173 / 2A |
| Fork carriage width (b3)                 | 1000 mm        |
| Length of chasis (I7)                    | 1700 mm        |
| Collapsed height (h1)                    | 2700 mm        |
| Forks height (s)                         | 40 mm          |
| Forks width (e)                          | 100 mm         |
| Auxiliary lift (h9)                      | 2280 mm        |

Appearance: Good Appearance for age.

Mechanical Status: Good operating condition.

More: Click here for more photos

+44(0) 1784 818181 sales@phl.co.uk https://www.phl.co.uk