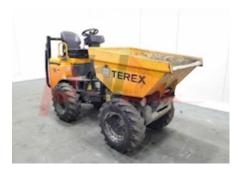

Specification

Stock No 425546 DIESEL Type Make OTHER VEHICHLE Model TEREX TA1EH Year 2015 Euromast 1 TON BUCKET Hours 809 1000 kg Capacity Values

Quality Rating

3

Mechanical

Character.

Load Centre (c) 500 mm Operating mode (Characteristic) Seated

Weights

Service weight (Total weight ) 1425 kg

Wheels

Tyres type Pneumatic
Tyres front condition 85%
Tyres rear condition 85%

Dimensions

 Overall length (l1)
 3200 mm

 Overall width (b1/b2)
 1150 mm

 Collapsed height (h1)
 1720 mm