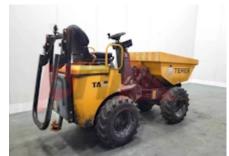

Specification

Stock No 425546 DIESEL Type Make OTHER VEHICHLE Model TEREX TA1EH Year 2015 Euromast 1 TON BUCKET Hours 809 1000 kg Capacity Values

Quality Rating

3

Mechanical

Character.

Load Centre (c) 500 mm Operating mode (Characteristic) Seated

Weights

Service weight (Total weight ) 1425 kg

Wheels

Tyres type Pneumatic
Tyres front condition 85%
Tyres rear condition 85%

Dimensions

 Overall length (l1)
 3200 mm

 Overall width (b1/b2)
 1150 mm

 Collapsed height (h1)
 1720 mm

Performance

Service brake hydrostatic

Drive

Drive motor (60 min rating) 15.5 kW Battery voltage/capacity 12V V/Ah

Attachment

Attachments (Has attachment)

Bucket.

Attachment type (Attachment type)

Other

Engine

Manufacturer of engine/type KUBOTA / D905
Engine rated power (ISO 1585) 15.5 kW
Rated rpm 3600 rpm
Cylinders/Displac. ccm 3 Clinders / 898.ccm
Engine type (Engine type) diesel

Opinion

Location

Extras

Extras Liftable Tipable
Extras Bucket, LED Lights,
Rops Bar.

Phone: Email: Website: +44(0) 1784 818181 sales@phl.co.uk https://www.phl.co.uk

**Appearance:** Average appearance for the year.

Mechanical Status: Good working condition