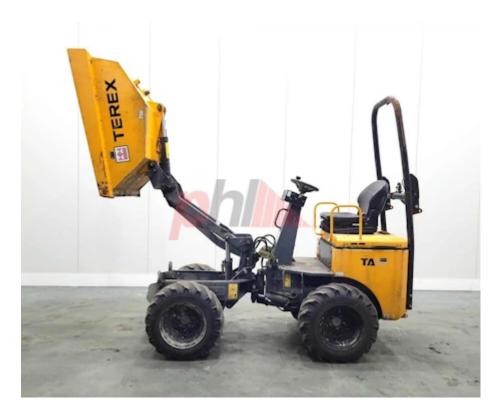

Specification

Stock No 425546 DIESEL Type Make OTHER VEHICHLE Model TEREX TA1EH Year 2015 Euromast 1 TON BUCKET Hours 809 1000 kg Capacity Values

Quality Rating

3

Mechanical

Character.

Load Centre (c) 500 mm Operating mode (Characteristic) Seated

Extras

Extras Liftable Tipable
Extras Bucket, LED Lights,
Rops Bar.

Phone: Email: Website: +44(0) 1784 818181 sales@phl.co.uk https://www.phl.co.uk

**Appearance:** Average appearance for the year.

Mechanical Status: Good working condition