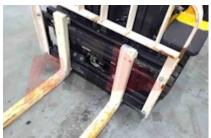

Weights

Service weight (Total weight ) 3040 kg

Wheels

Tyres type Superelastic
Tyres front condition 45%
Tyres rear condition 30%

Dimensions

Lift height (h3) 4900 mm Extended height (h4) 5560 mm Height of overhead guard (cabin) 2140 mm Overall length (I1) 3550 mm Length to fork face (I2) 2350 mm Overall width (b1/b2) 1090 mm Forks length (I) 1200 mm DIN 15173 / 2A Fork carriage (class) Fork carriage width (b3) 975 mm 2230 mm Length of chasis (I7) Collapsed height (h1) 2150 mm Forks height (s) 40 mm Forks width (e) 100 mm