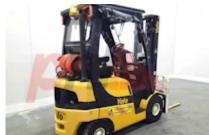

## Specification

Stock No 666878 GAS Type YALE Make GLP16VXE2175 Model Year 2019 3F490 Euromast Hours 167 Capacity 1600 kg 4900 Lift height Values 3 **Quality Rating** 4

Mechanical

Character.

Load Centre (c) 500 mm
Operating mode (Characteristic) Seated

Weights

Service weight (Total weight ) 3040 kg

Wheels

Tyres type Superelastic
Tyres front condition 45%
Tyres rear condition 30%

Dimensions

Lift height (h3) 4900 mm Extended height (h4) 5560 mm Height of overhead guard (cabin) 2140 mm Overall length (I1) 3550 mm Length to fork face (I2) 2350 mm Overall width (b1/b2) 1090 mm Forks length (I) 1200 mm DIN 15173 / 2A Fork carriage (class) Fork carriage width (b3) 975 mm 2230 mm Length of chasis (I7) Collapsed height (h1) 2150 mm Forks height (s) 40 mm Forks width (e) 100 mm

Performance

Service brake hydraulic/mechanical

Drive

Drive motor (60 min rating) 33 kW Battery voltage/capacity 12V V/Ah

Attachment

Attachments (Has attachment) Sideshift and Forks.
Attachment type (Attachment type) Sideshifts

Engine

Manufacturer of engine/type MAZDA
Engine rated power (ISO 1585) 33 kW
Cylinders/Displac. ccm 4 Cylinders.
Engine type (Engine type) gas

Opinion

Location

Extras

Appearance: Very good appearance

Mechanical Status: Very good working order