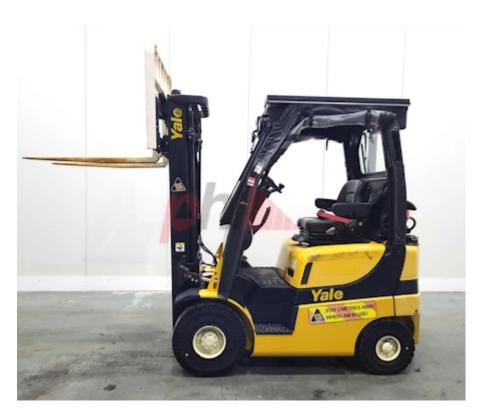

## Specification

Stock No 666878 GAS Type YALE Make GLP16VXE2175 Model Year 2019 3F490 Euromast Hours 167 Capacity 1600 kg 4900 Lift height Values 3 **Quality Rating** 4

Mechanical

Character.

Load Centre (c) 500 mm
Operating mode (Characteristic) Seated

Weights

Service weight (Total weight ) 3040 kg

Wheels

Tyres type Superelastic
Tyres front condition 45%
Tyres rear condition 30%

Dimensions

Lift height (h3) 4900 mm Extended height (h4) 5560 mm Height of overhead guard (cabin) 2140 mm Overall length (I1) 3550 mm Length to fork face (I2) 2350 mm Overall width (b1/b2) 1090 mm Forks length (I) 1200 mm DIN 15173 / 2A Fork carriage (class) Fork carriage width (b3) 975 mm 2230 mm Length of chasis (I7) Collapsed height (h1) 2150 mm Forks height (s) 40 mm Forks width (e) 100 mm

Performance

Service brake hydraulic/mechanical

Drive

Drive motor (60 min rating) 33 kW Battery voltage/capacity 12V V/Ah

Attachment

Attachments (Has attachment) Sideshift and Forks.
Attachment type (Attachment type) Sideshifts

Engine

Manufacturer of engine/type MAZDA
Engine rated power (ISO 1585) 33 kW
Cylinders/Displac. ccm 4 Cylinders.
Engine type (Engine type) gas

Opinion

Location

Extras

Appearance: Very good appearance

Mechanical Status: Very good working order