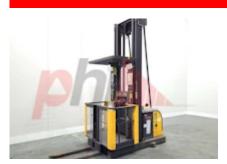

## Specification

669471 Stock No ORDER PICKER Type Make ATLET Model OPS/100DTFVI825 Year 2010 3F825 Euromast 3945 Hours Capacity 1000 kg 8250 Lift height Values **Quality Rating** 3

Mechanical

Character.

Load Centre (c) 500 mm

Operating mode (Characteristic) Seated

Weights

Service weight (Total weight ) 3175 kg

Wheels

Tyres type Polyurethane
Tyres front condition GOOD
Tyres rear condition GOOD

Dimensions

Lift height (h3) 8250 mm Extended height (h4) 10480 mm Overall length (I1) 3160 mm Length to fork face (I2) 2160 mm Overall width (b1/b2) 1150 mm Forks length (I) 1000 mm Collapsed height (h1) 3470 mm Forks height (s) 70 mm Forks width (e) 150 mm

Engine

Engine type (Engine type) electric

Opinion

Location

Extras

Extras Freelift Triplex Mast,
Blue Spot, Lights.

-1

2010