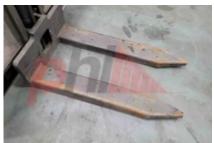

Load Centre (c) 500 mm

Operating mode (Characteristic) Seated

Weights

Service weight (Total weight ) 3175 kg

Wheels

Tyres type Polyurethane
Tyres front condition GOOD
Tyres rear condition GOOD

Dimensions

Lift height (h3) 8250 mm Extended height (h4) 10480 mm Overall length (I1) 3160 mm Length to fork face (I2) 2160 mm Overall width (b1/b2) 1150 mm Forks length (I) 1000 mm Collapsed height (h1) 3470 mm Forks height (s) 70 mm Forks width (e) 150 mm

Performance

Service brake electromagnetic

Drive

Battery voltage/capacity 24V / 625Ah V/Ah

Battery (Acc. to DIN) HAWKER PERFECT
PLUS

Attachment

Attachments (Has attachment) Forks.
Attachment type (Attachment type) Forks