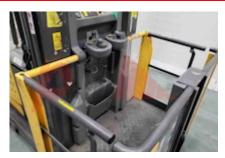

Performance

Service brake electromagnetic

Drive

Battery voltage/capacity 24V / 625Ah V/Ah

Battery (Acc. to DIN) HAWKER PERFECT
PLUS

Attachment

Attachments (Has attachment) Forks.
Attachment type (Attachment type) Forks

Visual

Battery
Battery Serial No
Battery Year (Battery Year of
Manufacture)

**Appearance:** Fair appearance for age.

Mechanical Status: Good operating condition.

More: Click here for more photos