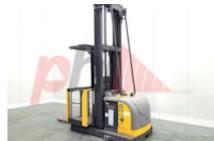

## Specification

669471 Stock No ORDER PICKER Type Make ATLET Model OPS/100DTFVI825 Year 2010 3F825 Euromast 3945 Hours Capacity 1000 kg 8250 Lift height Values **Quality Rating** 3

Mechanical

Character.

Load Centre (c) 500 mm

Operating mode (Characteristic) Seated

Weights

Service weight (Total weight ) 3175 kg

Wheels

Tyres type Polyurethane
Tyres front condition GOOD
Tyres rear condition GOOD

Dimensions

Lift height (h3) 8250 mm Extended height (h4) 10480 mm Overall length (I1) 3160 mm Length to fork face (I2) 2160 mm Overall width (b1/b2) 1150 mm Forks length (I) 1000 mm Collapsed height (h1) 3470 mm Forks height (s) 70 mm Forks width (e) 150 mm

Engine

Engine type (Engine type) electric

Opinion

Location

Extras

Extras Freelift Triplex Mast,
Blue Spot, Lights.

-1

2010