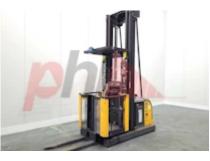

Specification

| Stock No                        | 665347          |
|---------------------------------|-----------------|
| Туре                            | ORDER PICKER    |
| Make                            | ATLET           |
| Model                           | OPS/100DTFVI825 |
| Year                            | 2010            |
| Euromast                        | 3F825           |
| Hours                           | 3557            |
| Capacity                        | 1000 kg         |
| Lift height                     | 8250            |
| Values                          |                 |
| Quality Rating                  | 3               |
| Mechanical                      |                 |
| Character.                      |                 |
| Load Centre (c)                 | 500 mm          |
| Operating mode (Characteristic) | Seated          |
| Weights                         |                 |
| Service weight (Total weight )  | 3175 kg         |
| Wheels                          |                 |
| Tyres type                      | Polyurethane    |
| Tyres front condition           | GOOD            |
| Tyres rear condition            | GOOD            |
| Dimensions                      |                 |
|                                 | 0050            |

| Lift height (h3)         | 8250 mm  |
|--------------------------|----------|
| Extended height (h4)     | 10480 mm |
| Overall length (I1)      | 3160 mm  |
| Length to fork face (I2) | 2160 mm  |
| Overall width (b1/b2)    | 1150 mm  |
| Forks length (I)         | 1000 mm  |
| Collapsed height (h1)    | 3470 mm  |
| Forks height (s)         | 70 mm    |
| Forks width (e)          | 150 mm   |
|                          |          |
| Derfermense              |          |
| Performance              |          |

Appearance: Fair appearance for age.
Mechanical Status: Good operating condition.
More: <u>Click here for more photos</u>

A