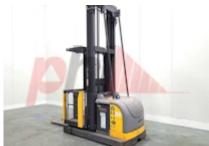

Specification

| Stock No                        | 665347          |
|---------------------------------|-----------------|
| Туре                            | ORDER PICKER    |
| Make                            | ATLET           |
| Model                           | OPS/100DTFVI825 |
| Year                            | 2010            |
| Euromast                        | 3F825           |
| Hours                           | 3557            |
| Capacity                        | 1000 kg         |
| Lift height                     | 8250            |
| Values                          |                 |
| Quality Rating                  | 3               |
| Mechanical                      |                 |
| Character.                      |                 |
| Load Centre (c)                 | 500 mm          |
| Operating mode (Characteristic) | Seated          |
| Weights                         |                 |
| Service weight (Total weight )  | 3175 kg         |
| Wheels                          |                 |
| Tyres type                      | Polyurethane    |
| Tyres front condition           | GOOD            |
| Tyres rear condition            | GOOD            |
| Dimensions                      |                 |
|                                 | 0050            |

| Lift height (h3)         | 8250 mm  |
|--------------------------|----------|
| Extended height (h4)     | 10480 mm |
| Overall length (I1)      | 3160 mm  |
| Length to fork face (I2) | 2160 mm  |
| Overall width (b1/b2)    | 1150 mm  |
| Forks length (I)         | 1000 mm  |
| Collapsed height (h1)    | 3470 mm  |
| Forks height (s)         | 70 mm    |
| Forks width (e)          | 150 mm   |
|                          |          |
| Derfermense              |          |
| Performance              |          |

electromagnetic

Service brake

Visual

Drive Battery voltage/capacity 24V / 625Ah V/Ah HAWKER PERFECT Battery (Acc. to DIN) PLUS Attachment Attachments (Has attachment) Forks. Attachment type (Attachment type) Forks Engine Engine type (Engine type) electric Opinion Location Extras Freelift Triplex Mast, Extras Blue Spot, Lights.

Appearance: Fair appearance for age.
Mechanical Status: Good operating condition.
More: <u>Click here for more photos</u>

A