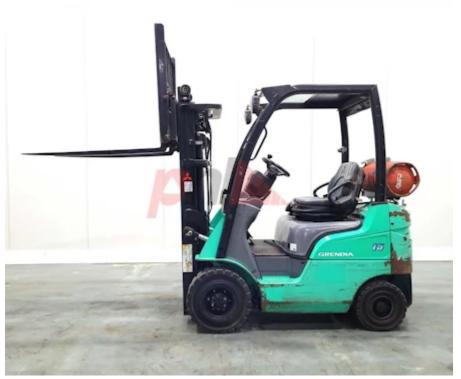

## Specification

| Stock No                                      | 532323              |
|-----------------------------------------------|---------------------|
| Туре                                          | GAS                 |
| Make                                          | MITSUBISHI          |
| Model                                         | FG15N               |
| Year                                          | 2012                |
| Euromast                                      | 3F431               |
| Hours                                         | 8697                |
| Capacity                                      | 1500 kg             |
| Lift height                                   | 4310                |
| Values                                        | 3                   |
| Quality Rating                                | 4                   |
| Mechanical                                    |                     |
| Character.                                    |                     |
| Load Centre (c)                               | 500 mm              |
| Operating mode (Characteristic)               | Seated              |
| Weights                                       |                     |
| Service weight (Total weight )                | 2652 kg             |
|                                               | -                   |
| Wheels                                        |                     |
|                                               | Superelastic        |
| Wheels<br>Tyres type<br>Tyres front condition | Superelastic<br>50% |

| Dimensions                               |                |
|------------------------------------------|----------------|
| Lift height (h3)                         | 4310 mm        |
| Extended height (h4)                     | 4870 mm        |
| Height of overhead guard (cabin)<br>(h6) | 2140 mm        |
| Overall length (I1)                      | 3450 mm        |
| Length to fork face (I2)                 | 2300 mm        |
| Overall width (b1/b2)                    | 1040 mm        |
| Forks length (l)                         | 1150 mm        |
| Fork carriage (class)                    | DIN 15173 / 2A |
| Fork carriage width (b3)                 | 950 mm         |
| Length of chasis (I7)                    | 2120 mm        |
| Collapsed height (h1)                    | 2140 mm        |
| Forks width (e)                          | 100 mm         |
|                                          |                |

## Attachment

| Attachments (Has attachment)<br>Attachment type (Attachment type) | Sideshift and Forks.<br>Sideshifts |
|-------------------------------------------------------------------|------------------------------------|
| Engine                                                            |                                    |
| Manufacturer of engine/type                                       | Mitsubishi                         |
| Engine rated power (ISO 1585)                                     | 41 kW                              |

| Engine rated power (ISO 1585) | 41 KW        |
|-------------------------------|--------------|
| Rated rpm                     | 2700 rpm     |
| Cylinders/Displac. ccm        | 4 Cylinders, |
| Engine type (Engine type)     | gas          |
|                               |              |