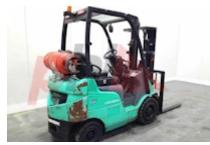

## Specification

| Stock No                                      | 532323              |
|-----------------------------------------------|---------------------|
| Туре                                          | GAS                 |
| Make                                          | MITSUBISHI          |
| Model                                         | FG15N               |
| Year                                          | 2012                |
| Euromast                                      | 3F431               |
| Hours                                         | 8697                |
| Capacity                                      | 1500 kg             |
| Lift height                                   | 4310                |
| Values                                        | 3                   |
| Quality Rating                                | 4                   |
| Mechanical                                    |                     |
| Character.                                    |                     |
| Load Centre (c)                               | 500 mm              |
| Operating mode (Characteristic)               | Seated              |
| Weights                                       |                     |
| Service weight (Total weight )                | 2652 kg             |
|                                               | -                   |
| Wheels                                        |                     |
|                                               | Superelastic        |
| Wheels<br>Tyres type<br>Tyres front condition | Superelastic<br>50% |

Appearance: Good Appearance for age, tidy interior.Mechanical Status: Very good working order.More: <u>Click here for more photos</u>