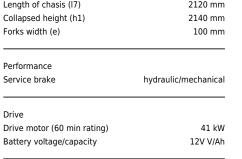

## Specification

| Stock No                                      | 532323              |
|-----------------------------------------------|---------------------|
| Туре                                          | GAS                 |
| Make                                          | MITSUBISHI          |
| Model                                         | FG15N               |
| Year                                          | 2012                |
| Euromast                                      | 3F431               |
| Hours                                         | 8697                |
| Capacity                                      | 1500 kg             |
| Lift height                                   | 4310                |
| Values                                        | 3                   |
| Quality Rating                                | 4                   |
| Mechanical                                    |                     |
| Character.                                    |                     |
| Load Centre (c)                               | 500 mm              |
| Operating mode (Characteristic)               | Seated              |
| Weights                                       |                     |
| Service weight (Total weight )                | 2652 kg             |
|                                               | -                   |
| Wheels                                        |                     |
|                                               | Superelastic        |
| Wheels<br>Tyres type<br>Tyres front condition | Superelastic<br>50% |

| Dimensions                               |                |
|------------------------------------------|----------------|
| Lift height (h3)                         | 4310 mm        |
| Extended height (h4)                     | 4870 mm        |
| Height of overhead guard (cabin)<br>(h6) | 2140 mm        |
| Overall length (I1)                      | 3450 mm        |
| Length to fork face (I2)                 | 2300 mm        |
| Overall width (b1/b2)                    | 1040 mm        |
| Forks length (l)                         | 1150 mm        |
| Fork carriage (class)                    | DIN 15173 / 2A |
| Fork carriage width (b3)                 | 950 mm         |
| Length of chasis (I7)                    | 2120 mm        |
| Collapsed height (h1)                    | 2140 mm        |
| Forks width (e)                          | 100 mm         |
|                                          |                |

## Attachment

| Attachments (Has attachment)<br>Attachment type (Attachment type) | Sideshift and Forks.<br>Sideshifts |
|-------------------------------------------------------------------|------------------------------------|
| Engine                                                            |                                    |
| Manufacturer of engine/type                                       | Mitsubishi                         |
| Engine rated power (ISO 1585)                                     | 41 kW                              |

| Engine rated power (ISO 1585) | 41 KW        |
|-------------------------------|--------------|
| Rated rpm                     | 2700 rpm     |
| Cylinders/Displac. ccm        | 4 Cylinders, |
| Engine type (Engine type)     | gas          |
|                               |              |