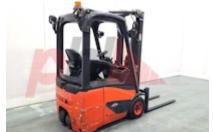

## Specification

Stock No 377410 Туре 3 WHEEL LINDE Make Model E12-02 386 Year 2018 Euromast 2W314 4128 Hours Capacity 1200 kg 3140 Lift height Values 3 **Quality Rating** 4

## Mechanical

Character.

Load Centre (c) 500 mm Operating mode (Characteristic) Seated

Weights

Service weight (Total weight ) 2867 kg

Wheels

Tyres type Superelastic
Tyres front condition 90%
Tyres rear condition 10%

Dimensions

3140 mm Lift height (h3) Extended height (h4) 4200 mm Height of overhead guard (cabin) 1980 mm Overall length (I1) 2700 mm Length to fork face (I2) 1700 mm Overall width (b1/b2) 1100 mm Forks length (I) 1000 mm DIN 15173 / 2A Fork carriage (class) Fork carriage width (b3) 980 mm 1540 mm Length of chasis (17) Collapsed height (h1) 2120 mm Forks width (e) 80 mm Auxiliary lift (h9) 1460 mm

Performance

Service brake hydrostatic

Drive

Battery weight 467 kg
Drive motor (60 min rating) 2 X 3;5 kW
Battery voltage/capacity 24V / 625Ah V/Ah
Battery (Acc. to DIN) GNB Marathon Classic

Attachment

Attachments (Has attachment) Sideshift and Forks.
Attachment type (Attachment type) Sideshifts