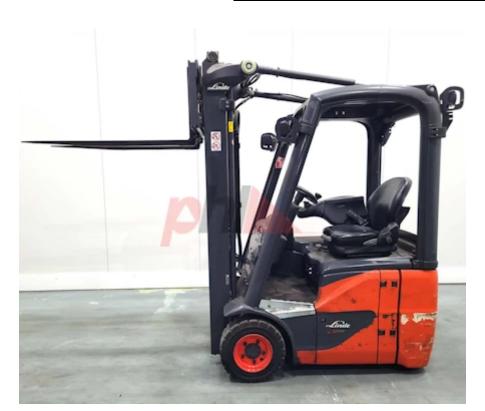

## Specification

Stock No 377410 Туре 3 WHEEL LINDE Make Model E12-02 386 Year 2018 Euromast 2W314 4128 Hours Capacity 1200 kg 3140 Lift height Values 3 **Quality Rating** 4

## Mechanical

Character.

Load Centre (c) 500 mm Operating mode (Characteristic) Seated

Weights

Service weight (Total weight ) 2867 kg

Wheels

Tyres type Superelastic
Tyres front condition 90%
Tyres rear condition 10%

Dimensions

3140 mm Lift height (h3) Extended height (h4) 4200 mm Height of overhead guard (cabin) 1980 mm Overall length (I1) 2700 mm Length to fork face (I2) 1700 mm Overall width (b1/b2) 1100 mm Forks length (I) 1000 mm DIN 15173 / 2A Fork carriage (class) Fork carriage width (b3) 980 mm 1540 mm Length of chasis (17) Collapsed height (h1) 2120 mm Forks width (e) 80 mm Auxiliary lift (h9) 1460 mm

Performance

Service brake hydrostatic

Drive

Battery weight 467 kg
Drive motor (60 min rating) 2 X 3;5 kW
Battery voltage/capacity 24V / 625Ah V/Ah
Battery (Acc. to DIN) GNB Marathon Classic

Attachment

Attachments (Has attachment) Sideshift and Forks.
Attachment type (Attachment type) Sideshifts