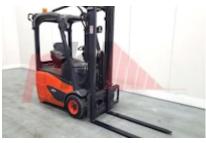

## Specification

Stock No 377410 Туре 3 WHEEL LINDE Make Model E12-02 386 Year 2018 Euromast 2W314 4128 Hours Capacity 1200 kg 3140 Lift height Values 3 **Quality Rating** 4

## Mechanical

Character.

Load Centre (c) 500 mm Operating mode (Characteristic) Seated

Weights

Service weight (Total weight ) 2867 kg

Wheels

Tyres type Superelastic
Tyres front condition 90%
Tyres rear condition 10%

Dimensions

3140 mm Lift height (h3) Extended height (h4) 4200 mm Height of overhead guard (cabin) 1980 mm Overall length (I1) 2700 mm Length to fork face (I2) 1700 mm Overall width (b1/b2) 1100 mm Forks length (I) 1000 mm DIN 15173 / 2A Fork carriage (class) Fork carriage width (b3) 980 mm 1540 mm Length of chasis (17) Collapsed height (h1) 2120 mm Forks width (e) 80 mm Auxiliary lift (h9) 1460 mm