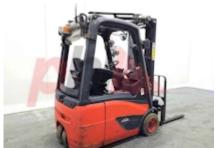

## Specification

| Stock No                        | 371869         |
|---------------------------------|----------------|
| Туре                            | 3 WHEEL        |
| Make                            | LINDE          |
| Model                           | E14-02 EVO 386 |
| Year                            | 2017           |
| Euromast                        | 3F462          |
| Hours                           | 12240          |
| Capacity                        | 1400 kg        |
| Lift height                     | 4620           |
| Values                          | 3              |
| Quality Rating                  | 4              |
|                                 |                |
| Mechanical                      |                |
|                                 |                |
| Character.                      | 500            |
| Load Centre (c)                 | 500 mm         |
| Operating mode (Characteristic) | Seated         |
|                                 |                |
| Weights                         |                |
| Service weight (Total weight )  | 3250 kg        |
|                                 |                |
|                                 |                |
| Wheels                          | C              |
| Tyres type                      | Superelastic   |
| Tyres front condition           | 50%            |
| Tyres rear condition            | 50%            |
|                                 |                |

Location

Extras

Extras

Extras Hyds

Visual

2017

3rd

SS, Half Cab, Non-Marking Tyres, LED Lights, Blue Spot.

Appearance: Very good appearance for age Mechanical Status: Good Mechanical Condition More: Click here for more photos

Phone: Email: Website: