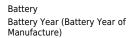

## Specification

| Stock No                        | 371869         |
|---------------------------------|----------------|
| Туре                            | 3 WHEEL        |
| Make                            | LINDE          |
| Model                           | E14-02 EVO 386 |
| Year                            | 2017           |
| Euromast                        | 3F462          |
| Hours                           | 12240          |
| Capacity                        | 1400 kg        |
| Lift height                     | 4620           |
| Values                          | 3              |
| Quality Rating                  | 4              |
|                                 |                |
| Mechanical                      |                |
|                                 |                |
| Character.                      | 500            |
| Load Centre (c)                 | 500 mm         |
| Operating mode (Characteristic) | Seated         |
|                                 |                |
| Weights                         |                |
| Service weight (Total weight )  | 3250 kg        |
|                                 |                |
|                                 |                |
| Wheels                          | C              |
| Tyres type                      | Superelastic   |
| Tyres front condition           | 50%            |
| Tyres rear condition            | 50%            |
|                                 |                |

| Dimensions                               |                         |
|------------------------------------------|-------------------------|
| Lift height (h3)                         | 4620 mm                 |
| Height of overhead guard (cabin)<br>(h6) | 1970 mm                 |
| Overall length (l1)                      | 2850 mm                 |
| Length to fork face (I2)                 | 1850 mm                 |
| Overall width (b1/b2)                    | 1100 mm                 |
| Forks length (I)                         | 1000 mm                 |
| Fork carriage (class)                    | DIN 15173 / 2A          |
| Fork carriage width (b3)                 | 980 mm                  |
| Collapsed height (h1)                    | 2140 mm                 |
| Auxiliary lift (h9)                      | 1670 mm                 |
| Performance<br>Service brake             | hydraulic/electric      |
| Drive                                    |                         |
| Battery voltage/capacity                 | 48V / 460Ah V/Ah        |
| Battery (Acc. to DIN)                    | GNB MARATHON<br>CLASSIC |
| Engine                                   |                         |
| Engine type (Engine type)                | electric                |
| Opinion                                  |                         |
|                                          |                         |

Location

Extras

Extras

Extras Hyds

Visual

2017

3rd

SS, Half Cab, Non-Marking Tyres, LED Lights, Blue Spot.