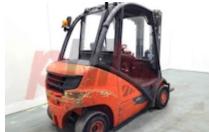

## Specification

329574 Stock No DIESEL Type LINDE Make H25D-02 392 Model 2014 Year Euromast 3F471 8204 Hours Capacity 2500 kg Lift height 4710 Values 3 **Quality Rating** 3

Mechanical

Character.

Load Centre (c) 500 mm
Operating mode (Characteristic) Seated

Weights

Service weight (Total weight ) 3705 kg

Wheels

Tyres type Superelastic
Tyres front condition 10%
Tyres rear condition WORN

Dimensions

4710 mm Lift height (h3) Extended height (h4) 4520 mm Height of overhead guard (cabin) 2150 mm Overall length (I1) 3640 mm Length to fork face (I2) 2640 mm Overall width (b1/b2) 1200 mm Forks length (I) 1000 mm DIN 15173 / 2A Fork carriage (class) Fork carriage width (b3) 1080 mm Length of chasis (I7) 2550 mm Collapsed height (h1) 2120 mm Forks height (s) 40 mm Forks width (e) 80 mm Auxiliary lift (h9) 1610 mm

Engine

Manufacturer of engine/type VW / AUDI
Engine rated power (ISO 1585) 30 kW
Cylinders/Displac. ccm 4 cylinder
Engine type (Engine type) diesel

Opinion

Location

Extras

Extras SS, Half Cab, LED Lights. Extras Hyds SS, Half Cab, LED SI, Half Cab, LED SI,