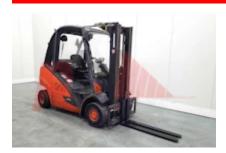

## Specification

329574 Stock No DIESEL Type LINDE Make H25D-02 392 Model 2014 Year Euromast 3F471 8204 Hours Capacity 2500 kg Lift height 4710 Values 3 **Quality Rating** 3

Mechanical

Character.

Load Centre (c) 500 mm
Operating mode (Characteristic) Seated

Weights

Service weight (Total weight ) 3705 kg

Wheels

Tyres type Superelastic
Tyres front condition 10%
Tyres rear condition WORN

Dimensions

4710 mm Lift height (h3) Extended height (h4) 4520 mm Height of overhead guard (cabin) 2150 mm Overall length (I1) 3640 mm Length to fork face (I2) 2640 mm Overall width (b1/b2) 1200 mm Forks length (I) 1000 mm DIN 15173 / 2A Fork carriage (class) Fork carriage width (b3) 1080 mm Length of chasis (I7) 2550 mm Collapsed height (h1) 2120 mm Forks height (s) 40 mm Forks width (e) 80 mm Auxiliary lift (h9) 1610 mm