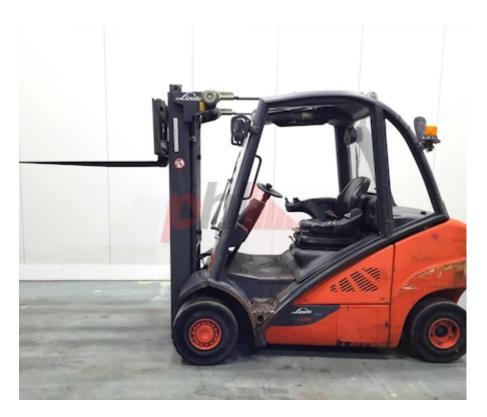

## Specification

329574 Stock No DIESEL Type LINDE Make H25D-02 392 Model 2014 Year Euromast 3F471 8204 Hours Capacity 2500 kg Lift height 4710 Values 3 **Quality Rating** 3

Mechanical

Character.

Load Centre (c) 500 mm
Operating mode (Characteristic) Seated

Weights

Service weight (Total weight ) 3705 kg

Wheels

Tyres type Superelastic
Tyres front condition 10%
Tyres rear condition WORN

Dimensions

4710 mm Lift height (h3) Extended height (h4) 4520 mm Height of overhead guard (cabin) 2150 mm Overall length (I1) 3640 mm Length to fork face (I2) 2640 mm Overall width (b1/b2) 1200 mm Forks length (I) 1000 mm DIN 15173 / 2A Fork carriage (class) Fork carriage width (b3) 1080 mm Length of chasis (I7) 2550 mm Collapsed height (h1) 2120 mm Forks height (s) 40 mm Forks width (e) 80 mm Auxiliary lift (h9) 1610 mm

Performance

Service brake hydrostatic

Drive

Drive motor (60 min rating) 30 kW
Battery voltage/capacity 12V V/Ah

Attachment

Attachments (Has attachment) Sideshift and Forks.

Attachment type (Attachment type) Sideshifts

Engine

Manufacturer of engine/type VW / AUDI
Engine rated power (ISO 1585) 30 kW
Cylinders/Displac. ccm 4 cylinder
Engine type (Engine type) diesel

Opinion

Location

Extras

Extras SS, Half Cab, LED Lights. Extras Hyds SS, Half Cab, LED SI, Half Cab, LED SI,