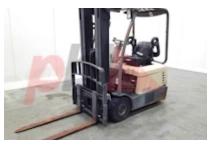

Dimensions

4825 mm Lift height (h3) Extended height (h4) 5825 mm Height of overhead guard (cabin) 1980 mm Overall length (I1) 2900 mm Length to fork face (I2) 1900 mm Overall width (b1/b2) 1050 mm Forks length (I) 1000 mm DIN 15173 / 2A Fork carriage (class) Fork carriage width (b3) 960 mm Collapsed height (h1) 2120 mm Forks height (s) 40 mm Forks width (e) 100 mm Auxiliary lift (h9) 1630 mm

Performance

Service brake mechanical/electric

Drive

Battery weight 738 kg 48V / 500Ah V/Ah Battery voltage/capacity Battery (Acc. to DIN) MIDAC

Attachment

Attachments (Has attachment) Sideshift amd Forks. Attachment type (Attachment type) Sideshifts