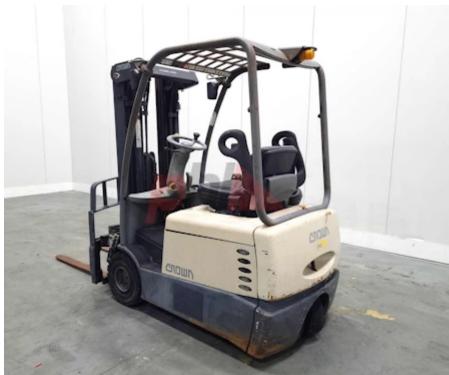

## Specification

Stock No 173352 Туре 3 WHEEL CROWN Make Model SC3220-1.6 Year 2006 Euromast 3F482 Hours 0 Capacity 1600 kg 4825 Lift height Values 3 **Quality Rating** 3

## Mechanical

Character.

Load Centre (c) 500 mm Operating mode (Characteristic) Seated

Weights

Service weight (Total weight ) 3393 kg

Superelastic Tyres type Tyres front condition 60% Tyres rear condition worn

Dimensions

4825 mm Lift height (h3) Extended height (h4) 5825 mm Height of overhead guard (cabin) 1980 mm Overall length (I1) 2900 mm Length to fork face (I2) 1900 mm Overall width (b1/b2) 1050 mm Forks length (I) 1000 mm DIN 15173 / 2A Fork carriage (class) Fork carriage width (b3) 960 mm Collapsed height (h1) 2120 mm Forks height (s) 40 mm Forks width (e) 100 mm Auxiliary lift (h9) 1630 mm