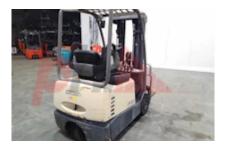

## Specification

Stock No 173352 Туре 3 WHEEL CROWN Make Model SC3220-1.6 Year 2006 Euromast 3F482 Hours 0 Capacity 1600 kg 4825 Lift height Values 3 **Quality Rating** 3

## Mechanical

Character.

Load Centre (c) 500 mm Operating mode (Characteristic) Seated

Weights

Service weight (Total weight ) 3393 kg

Superelastic Tyres type Tyres front condition 60% Tyres rear condition worn

Dimensions

4825 mm Lift height (h3) Extended height (h4) 5825 mm Height of overhead guard (cabin) 1980 mm Overall length (I1) 2900 mm Length to fork face (I2) 1900 mm Overall width (b1/b2) 1050 mm Forks length (I) 1000 mm DIN 15173 / 2A Fork carriage (class) Fork carriage width (b3) 960 mm Collapsed height (h1) 2120 mm Forks height (s) 40 mm Forks width (e) 100 mm Auxiliary lift (h9) 1630 mm