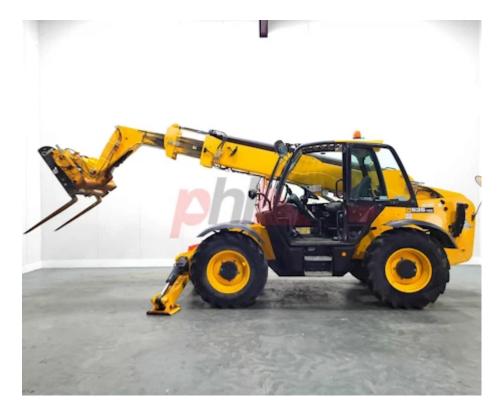

Specification

660448 Stock No **TELESCOPIC** Type JCB Make Model 535-125 HIVIZ

Year 2017 Euromast 12.5M BOOM Hours 4123 Capacity 3500 kg 12270

Lift height Values

**Quality Rating** 3

Mechanical

Character. Load Centre (c) 500 mm Operating mode (Characteristic) Seated

Weights

Service weight (Total weight ) 10066 kg

Wheels

Tyres type Pneumatic Tyres front condition **VERY GOOD** Tyres rear condition VERY GOOD

Dimensions

Collapsed height (h1)

Lift height (h3) 12270 mm Height of overhead guard (cabin) 2590 mm (h6)Length to fork face (I2) 5800 mm Overall width (b1/b2) 2350 mm Length of chasis (17) 4740 mm

Drive

Drive motor (60 min rating) 97 kW Battery voltage/capacity 12V V/Ah

Attachment

Fork Positioners and Attachments (Has attachment) Forks. Fork positioners, Attachment type (Attachment type) shaft guided

Engine type (Engine type) diesel

Opinion

Location

Extras

Full Cab, Fork Positioners, Reverse Extras Extras Hyds

Cam, Load Stabilizers, Lights, Air-Con. 3rd, 4th & 5th

2590 mm

Phone: Email: Website: