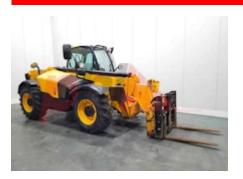

Specification

660448 Stock No **TELESCOPIC** Type JCB Make Model 535-125 HIVIZ

Year 2017 Euromast 12.5M BOOM Hours 4123 Capacity 3500 kg 12270

Lift height Values

**Quality Rating** 3

Mechanical

Character. Load Centre (c) 500 mm Operating mode (Characteristic) Seated

Weights

Service weight (Total weight ) 10066 kg

Wheels

Tyres type Pneumatic Tyres front condition **VERY GOOD** Tyres rear condition VERY GOOD

Dimensions

Collapsed height (h1)

Lift height (h3) 12270 mm Height of overhead guard (cabin) 2590 mm (h6)Length to fork face (I2) 5800 mm Overall width (b1/b2) 2350 mm Length of chasis (17) 4740 mm

Drive

Drive motor (60 min rating) 97 kW Battery voltage/capacity 12V V/Ah

Attachment

Fork Positioners and Attachments (Has attachment) Forks. Fork positioners, Attachment type (Attachment type) shaft guided