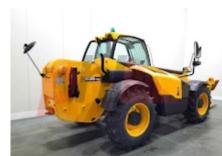

Specification

660448 Stock No **TELESCOPIC** Type JCB Make Model 535-125 HIVIZ

Year 2017 Euromast 12.5M BOOM Hours 4123 Capacity 3500 kg 12270

Lift height Values

**Quality Rating** 3

Mechanical

Character. Load Centre (c) 500 mm Operating mode (Characteristic) Seated

Weights

Service weight (Total weight ) 10066 kg

Wheels

Tyres type Pneumatic Tyres front condition **VERY GOOD** Tyres rear condition VERY GOOD

Dimensions

Collapsed height (h1)

Lift height (h3) 12270 mm Height of overhead guard (cabin) 2590 mm (h6)Length to fork face (I2) 5800 mm Overall width (b1/b2) 2350 mm Length of chasis (17) 4740 mm

Drive

Drive motor (60 min rating) 97 kW Battery voltage/capacity 12V V/Ah

Attachment

Fork Positioners and Attachments (Has attachment) Forks. Fork positioners, Attachment type (Attachment type) shaft guided

Engine type (Engine type) diesel

Opinion

Location

Extras

Full Cab, Fork Positioners, Reverse Extras Extras Hyds

Cam, Load Stabilizers, Lights, Air-Con. 3rd, 4th & 5th

2590 mm

Phone: Email: Website:

+44(0) 1784 818181 sales@phl.co.uk https://www.phl.co.uk

**Appearance:** Very Good Appearance for age.

Mechanical Status: Very good working order

More: Click here for more photos