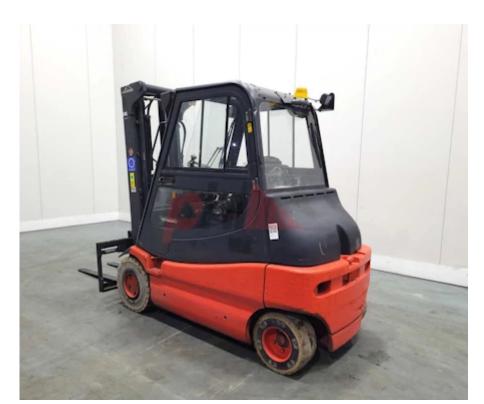

## Specification

347499 Stock No ELECTRIC Type Make LINDE E30-03 336 Model Year 2011 Euromast 3F470 10652 Hours Capacity 3000 kg 4705 Lift height 3 Values **Quality Rating** 3

Mechanical

Character.

Load Centre (c) 500 mm Operating mode (Characteristic) Seated

Weights

Service weight (Total weight ) 5360 kg

Wheels

Tyres type Superelastic
Tyres front condition 80%
Tyres rear condition 15%

Dimensions

4705 mm Lift height (h3) Extended height (h4) 5525 mm Height of overhead guard (cabin) 2070 mm Overall length (I1) 3600 mm 2500 mm Length to fork face (I2) Overall width (b1/b2) 1800 mm Forks length (I) 1100 mm Fork carriage (class) DIN 15173 / 3A Fork carriage width (b3) 1170 mm Collapsed height (h1) 2225 mm Auxiliary lift (h9) 1550 mm

Performance

Service brake hydrostatic

Drive

Battery weight 1531 kg
Battery class British Standard
Battery voltage/capacity 80 / 775Ah V/Ah
Battery (Acc. to DIN) HAWKER

Attachment

Attachments (Has attachment) Sideshift and Forks.
Attachment type (Attachment type) Sideshifts

Engine

Engine type (Engine type) electric

Opinion

Location

Extras

Extras SS, Full Cab, Non-Marking Tyres, Lights. Extras Hyds 3rd

Visual

Battery
Battery Year (Battery Year of
Manufacture)

Appearance: Very good appearance for age

Mechanical Status: Not tested

More: Click here for more photos