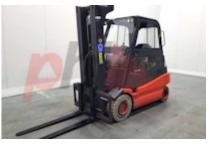

## Specification

347499 Stock No ELECTRIC Type Make LINDE E30-03 336 Model Year 2011 Euromast 3F470 10652 Hours Capacity 3000 kg 4705 Lift height 3 Values **Quality Rating** 3

Mechanical

Character.

Load Centre (c) 500 mm Operating mode (Characteristic) Seated

Weights

Service weight (Total weight ) 5360 kg

Wheels

Tyres type Superelastic
Tyres front condition 80%
Tyres rear condition 15%

Dimensions

4705 mm Lift height (h3) Extended height (h4) 5525 mm Height of overhead guard (cabin) 2070 mm Overall length (I1) 3600 mm 2500 mm Length to fork face (I2) Overall width (b1/b2) 1800 mm Forks length (I) 1100 mm Fork carriage (class) DIN 15173 / 3A Fork carriage width (b3) 1170 mm Collapsed height (h1) 2225 mm Auxiliary lift (h9) 1550 mm

Performance

Service brake hydrostatic

Drive

Battery weight 1531 kg
Battery class British Standard
Battery voltage/capacity 80 / 775Ah V/Ah
Battery (Acc. to DIN) HAWKER

Attachment

Attachments (Has attachment) Sideshift and Forks.
Attachment type (Attachment type) Sideshifts

Engine

Engine type (Engine type) electric

Opinion

Location

Extras

Extras SS, Full Cab, Non-Marking Tyres, Lights. Extras Hyds 3rd

Visual

Battery
Battery Year (Battery Year of
Manufacture)

Appearance: Very good appearance for age

Mechanical Status: Not tested

More: Click here for more photos