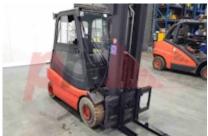

## Specification

347499 Stock No ELECTRIC Type Make LINDE E30-03 336 Model Year 2011 Euromast 3F470 10652 Hours Capacity 3000 kg 4705 Lift height 3 Values **Quality Rating** 3

Mechanical

Character.

Load Centre (c) 500 mm Operating mode (Characteristic) Seated

Weights

Service weight (Total weight ) 5360 kg

Wheels

Tyres type Superelastic
Tyres front condition 80%
Tyres rear condition 15%

Dimensions

4705 mm Lift height (h3) Extended height (h4) 5525 mm Height of overhead guard (cabin) 2070 mm Overall length (I1) 3600 mm 2500 mm Length to fork face (I2) Overall width (b1/b2) 1800 mm Forks length (I) 1100 mm Fork carriage (class) DIN 15173 / 3A Fork carriage width (b3) 1170 mm Collapsed height (h1) 2225 mm Auxiliary lift (h9) 1550 mm

Performance

Service brake hydrostatic

Drive

Battery weight 1531 kg
Battery class British Standard
Battery voltage/capacity 80 / 775Ah V/Ah
Battery (Acc. to DIN) HAWKER

Attachment

Attachments (Has attachment) Sideshift and Forks.
Attachment type (Attachment type) Sideshifts

Engine

Engine type (Engine type) electric

Opinion

Location

Extras

Extras SS, Full Cab, Non-Marking Tyres, Lights. Extras Hyds 3rd

Visual

Battery
Battery Year (Battery Year of
Manufacture)

Appearance: Very good appearance for age

Mechanical Status: Not tested

More: Click here for more photos