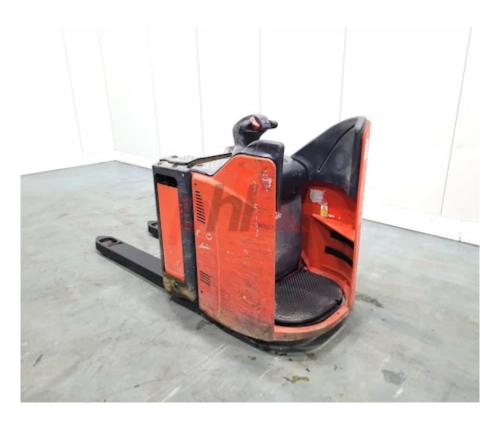

Specification

Stock No 316851 PALLET Type LINDE Make Model T20SP 131 Year 2010 Euromast 1150 X 680 Hours 5383 2000 kg Capacity Lift height 250 Values **Quality Rating** 3

Mechanical

Character.

Load Centre (c) 500 mm Operating mode (Characteristic) Stand-on

Weights

Service weight (Total weight ) 950 kg

Wheels

Tyres type Polyurethane
Tyres front condition Good
Tyres rear condition Good

Dimensions

Lift height (h3) 250 mm Overall length (I1) 2250 mm 1100 mm Length to fork face (I2) Overall width (b1/b2) 800 mm 1150/1000 mm Forks length (I) Fork spread (min/max) (b5) 680 mm Width between legs (b4) 350 mm 2250 mm Length of chasis (I7) 1300 mm Collapsed height (h1) 165 mm Forks width (e)

Performance

Service brake electromagnetic

Drive

Battery weight 24 kg
Battery voltage/capacity 24V / Ah V/Ah

Attachment

Attachments (Has attachment) Forks.
Attachment type (Attachment type) Forks

Engine

Engine type (Engine type) electric

Location

Extras

Extras 1150X680

Phone: Email: Website:

+44(0) 1784 818181 sales@phl.co.uk https://www.phl.co.uk

**Appearance:** Good Appearance for age.

**Mechanical Status:** Good operating condition. Currently forks length limited to 1000mm