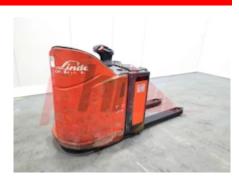

Specification

Stock No 316851 PALLET Type LINDE Make Model T20SP 131 Year 2010 Euromast 1150 X 680 Hours 5383 2000 kg Capacity Lift height 250 Values **Quality Rating** 3

Mechanical

Character.

Load Centre (c) 500 mm Operating mode (Characteristic) Stand-on

Weights

Service weight (Total weight ) 950 kg

Wheels

Tyres type Polyurethane
Tyres front condition Good
Tyres rear condition Good

Dimensions

Lift height (h3) 250 mm Overall length (I1) 2250 mm 1100 mm Length to fork face (I2) Overall width (b1/b2) 800 mm 1150/1000 mm Forks length (I) Fork spread (min/max) (b5) 680 mm Width between legs (b4) 350 mm 2250 mm Length of chasis (I7) 1300 mm Collapsed height (h1) 165 mm Forks width (e)

Performance

Service brake electromagnetic

Drive

Battery weight 24 kg
Battery voltage/capacity 24V / Ah V/Ah

Attachment

Attachments (Has attachment) Forks.
Attachment type (Attachment type) Forks

Engine

Engine type (Engine type) electric

Location

Extras

Extras 1150X680

Phone: Email: Website:

+44(0) 1784 818181 sales@phl.co.uk https://www.phl.co.uk

**Appearance:** Good Appearance for age.

**Mechanical Status:** Good operating condition. Currently forks length limited to 1000mm