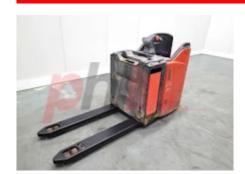

Specification

Stock No 316851 PALLET Type LINDE Make Model T20SP 131 Year 2010 Euromast 1150 X 680 Hours 5383 2000 kg Capacity Lift height 250 Values **Quality Rating** 3

Mechanical

Character.

Load Centre (c) 500 mm Operating mode (Characteristic) Stand-on

Weights

Service weight (Total weight ) 950 kg

Wheels

Tyres type Polyurethane
Tyres front condition Good
Tyres rear condition Good

Dimensions

Lift height (h3) 250 mm Overall length (I1) 2250 mm 1100 mm Length to fork face (I2) Overall width (b1/b2) 800 mm 1150/1000 mm Forks length (I) Fork spread (min/max) (b5) 680 mm Width between legs (b4) 350 mm 2250 mm Length of chasis (I7) 1300 mm Collapsed height (h1) 165 mm Forks width (e)

Performance

Service brake electromagnetic

Drive

Battery weight 24 kg
Battery voltage/capacity 24V / Ah V/Ah

Attachment

Attachments (Has attachment) Forks.
Attachment type (Attachment type) Forks

Engine

Engine type (Engine type) electric

Location

Extras

Extras 1150X680

Phone: Email: Website:

+44(0) 1784 818181 sales@phl.co.uk https://www.phl.co.uk

**Appearance:** Good Appearance for age.

**Mechanical Status:** Good operating condition. Currently forks length limited to 1000mm