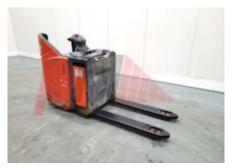

Specification

Stock No 316851 PALLET Type LINDE Make Model T20SP 131 Year 2010 Euromast 1150 X 680 Hours 5383 2000 kg Capacity Lift height 250 Values **Quality Rating** 3

Mechanical

Character.

Load Centre (c) 500 mm Operating mode (Characteristic) Stand-on

Weights

Service weight (Total weight ) 950 kg

Wheels

Tyres type Polyurethane
Tyres front condition Good
Tyres rear condition Good

Dimensions

Lift height (h3) 250 mm Overall length (I1) 2250 mm 1100 mm Length to fork face (I2) Overall width (b1/b2) 800 mm 1150/1000 mm Forks length (I) Fork spread (min/max) (b5) 680 mm Width between legs (b4) 350 mm 2250 mm Length of chasis (I7) 1300 mm Collapsed height (h1) 165 mm Forks width (e)

Performance

Service brake electromagnetic

Drive

Battery weight 24 kg
Battery voltage/capacity 24V / Ah V/Ah

Attachment

Attachments (Has attachment) Forks.
Attachment type (Attachment type) Forks

Engine

Engine type (Engine type) electric

Location

Extras

Extras 1150X680

Phone: Email: Website:

+44(0) 1784 818181 sales@phl.co.uk https://www.phl.co.uk

**Appearance:** Good Appearance for age.

**Mechanical Status:** Good operating condition. Currently forks length limited to 1000mm