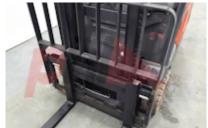

Weights

Service weight (Total weight ) 3444 kg

Wheels

Tyres type Superelastic Tyres front condition 85% Tyres rear condition 65%

Dimensions

Lift height (h3) 4850 mm Extended height (h4) 5850 mm Height of overhead guard (cabin) 1940 mm Overall length (I1) 2975 mm Length to fork face (I2) 1980 mm Overall width (b1/b2) 1050 mm Forks length (I) 995 mm DIN 15173 / 2A Fork carriage (class) Fork carriage width (b3) 1005 mm Length of chasis (I7) 1830 mm Collapsed height (h1) 2960 mm Forks height (s) 40 mm Forks width (e) 80 mm

Performance

Service brake hydrostatic

Drive

Battery weight 899 kg Drive motor (60 min rating) 2 x 4;6 kW Battery voltage/capacity 48V / 625Ah V/Ah Battery (Acc. to DIN) GNB

Attachment

Attachments (Has attachment) Sideshift and Forks. Attachment type (Attachment type) Sideshifts