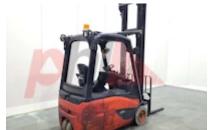

## Specification

Stock No 378444 3 WHEEL Type LINDE Make Model E16-02 386 2017 Year 2W485 Euromast 25839 Hours 1600 kg Capacity Lift height 4850 3 Values Quality Rating 3

Mechanical

Character.

Load Centre (c) 500 mm Operating mode (Characteristic) Seated

Weights

Service weight (Total weight ) 3444 kg

Wheels

Tyres type Superelastic Tyres front condition 85% Tyres rear condition 65%

Dimensions

Lift height (h3) 4850 mm Extended height (h4) 5850 mm Height of overhead guard (cabin) 1940 mm Overall length (I1) 2975 mm Length to fork face (I2) 1980 mm Overall width (b1/b2) 1050 mm Forks length (I) 995 mm DIN 15173 / 2A Fork carriage (class) Fork carriage width (b3) 1005 mm Length of chasis (I7) 1830 mm Collapsed height (h1) 2960 mm Forks height (s) 40 mm Forks width (e) 80 mm

Performance

Service brake hydrostatic

Drive

Battery weight 899 kg Drive motor (60 min rating) 2 x 4;6 kW Battery voltage/capacity 48V / 625Ah V/Ah Battery (Acc. to DIN) GNB

Attachment

Attachments (Has attachment) Sideshift and Forks. Attachment type (Attachment type) Sideshifts

Engine

Engine type (Engine type) electric

Opinion

Location

Extras

SS, Half Cab, Non-Marking Tyres, LED Lights, Red Spot. Extras Extras Hyds 3rd

Visual

Battery Battery Serial No Battery Year (Battery Year of