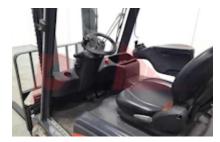

## Specification

Stock No 378444 3 WHEEL Type LINDE Make Model E16-02 386 2017 Year 2W485 Euromast 25839 Hours 1600 kg Capacity Lift height 4850 3 Values Quality Rating 3

Mechanical

Character.

Load Centre (c) 500 mm Operating mode (Characteristic) Seated

Engine

Engine type (Engine type) electric

Opinion

Location

Extras

SS, Half Cab, Non-Marking Tyres, LED Lights, Red Spot. Extras Extras Hyds 3rd

Visual

Battery Battery Serial No Battery Year (Battery Year of