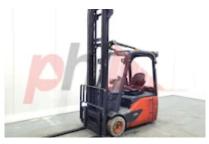

Weights

Service weight (Total weight ) 3444 kg

Wheels

Tyres type Superelastic Tyres front condition 85% Tyres rear condition 65%

Dimensions

Lift height (h3) 4850 mm Extended height (h4) 5850 mm Height of overhead guard (cabin) 1940 mm Overall length (I1) 2975 mm Length to fork face (I2) 1980 mm Overall width (b1/b2) 1050 mm Forks length (I) 995 mm DIN 15173 / 2A Fork carriage (class) Fork carriage width (b3) 1005 mm Length of chasis (I7) 1830 mm Collapsed height (h1) 2960 mm Forks height (s) 40 mm Forks width (e) 80 mm

Performance

Service brake hydrostatic

Drive

Battery weight 899 kg Drive motor (60 min rating) 2 x 4;6 kW Battery voltage/capacity 48V / 625Ah V/Ah Battery (Acc. to DIN) GNB

Attachment

Attachments (Has attachment) Sideshift and Forks. Attachment type (Attachment type) Sideshifts