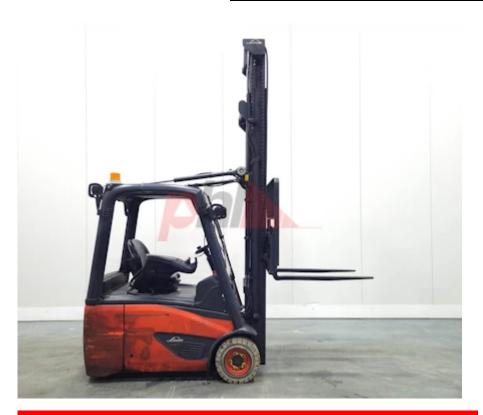

## Specification

Stock No 378444 3 WHEEL Type LINDE Make Model E16-02 386 2017 Year 2W485 Euromast 25839 Hours 1600 kg Capacity Lift height 4850 3 Values Quality Rating 3

Mechanical

Character.

Load Centre (c) 500 mm Operating mode (Characteristic) Seated

Weights

Service weight (Total weight ) 3444 kg

Wheels

Tyres type Superelastic Tyres front condition 85% Tyres rear condition 65%

Dimensions

Lift height (h3) 4850 mm Extended height (h4) 5850 mm Height of overhead guard (cabin) 1940 mm Overall length (I1) 2975 mm Length to fork face (I2) 1980 mm Overall width (b1/b2) 1050 mm Forks length (I) 995 mm DIN 15173 / 2A Fork carriage (class) Fork carriage width (b3) 1005 mm Length of chasis (I7) 1830 mm Collapsed height (h1) 2960 mm Forks height (s) 40 mm Forks width (e) 80 mm

Performance

Service brake hydrostatic

Drive

Battery weight 899 kg Drive motor (60 min rating) 2 x 4;6 kW Battery voltage/capacity 48V / 625Ah V/Ah Battery (Acc. to DIN) GNB

Attachment

Attachments (Has attachment) Sideshift and Forks. Attachment type (Attachment type) Sideshifts