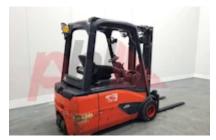

## Specification

| Stock No                        | 371153          |
|---------------------------------|-----------------|
| Туре                            | 3 WHEEL         |
| Make                            | LINDE           |
| Model                           | E20L-02 EVO 386 |
| Year                            | 2014            |
| Euromast                        | 3F410           |
| Hours                           | 10130           |
| Capacity                        | 2000 kg         |
| Lift height                     | 4100            |
| Values                          | 3               |
| Quality Rating                  | 4               |
| Mechanical                      |                 |
| Character.                      |                 |
| Load Centre (c)                 | 500 mm          |
| Operating mode (Characteristic) | Seated          |
| Weights                         |                 |
| Service weight (Total weight )  | 3579 kg         |
| Wheels                          |                 |
| Tyres type                      | Superelastic    |
| Tyres front condition           | . 90%           |
| Tyres rear condition            | 75%             |
| Dimensions                      |                 |
| Lift height (h3)                | 4100 mm         |
| Extended height (h4)            | 4620 mm         |
|                                 |                 |

Battery Battery Year (Battery Year of Manufacture)

3rd

SS, Built-In Charger, LED Lights, Blue Spot.

electric

**Appearance:** Good Appearance for age. Mechanical Status: Good operating condition. More: Click here for more photos