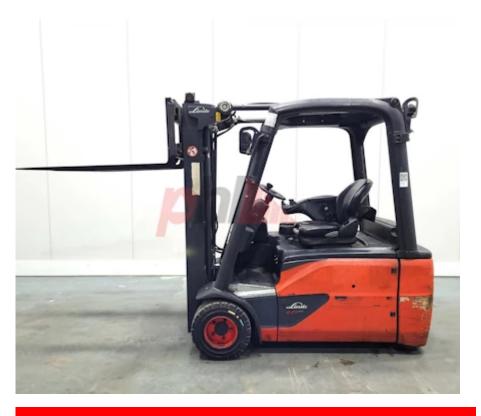

## Specification

| Stock No                        | 371153          |
|---------------------------------|-----------------|
| Туре                            | 3 WHEEL         |
| Make                            | LINDE           |
| Model                           | E20L-02 EVO 386 |
| Year                            | 2014            |
| Euromast                        | 3F410           |
| Hours                           | 10130           |
| Capacity                        | 2000 kg         |
| Lift height                     | 4100            |
| Values                          | 3               |
| Quality Rating                  | 4               |
| Mechanical                      |                 |
| Character.                      |                 |
| Load Centre (c)                 | 500 mm          |
| Operating mode (Characteristic) | Seated          |
| Weights                         |                 |
| Service weight (Total weight )  | 3579 kg         |
| Wheels                          |                 |
| Tyres type                      | Superelastic    |
| Tyres front condition           | . 90%           |
| Tyres rear condition            | 75%             |
| Dimensions                      |                 |
| Lift height (h3)                | 4100 mm         |
| Extended height (h4)            | 4620 mm         |
|                                 |                 |

| Lift height (h3)                         | 4100 mm        |
|------------------------------------------|----------------|
| Extended height (h4)                     | 4620 mm        |
| Height of overhead guard (cabin)<br>(h6) | 1970 mm        |
| Overall length (l1)                      | 3000 mm        |
| Length to fork face (I2)                 | 2000 mm        |
| Overall width (b1/b2)                    | 1000 mm        |
| Forks length (I)                         | 1200 mm        |
| Fork carriage (class)                    | DIN 15173 / 2A |
| Fork carriage width (b3)                 | 1000 mm        |
| Length of chasis (I7)                    | 1830 mm        |
| Collapsed height (h1)                    | 1950 mm        |
| Forks height (s)                         | 40 mm          |
| Forks width (e)                          | 100 mm         |
| Auxiliary lift (h9)                      | 1490 mm        |
|                                          |                |

## Attachment

Drive

Attachments (Has attachment) Sideshift and Forks Sideshifts Attachment type (Attachment type)

- Engine Engine type (Engine type)
- Opinion

Location

Extras Extras

Extras Hyds

Visual

Battery Battery Year (Battery Year of Manufacture)

3rd

SS, Built-In Charger, LED Lights, Blue Spot.

electric

**Appearance:** Good Appearance for age. Mechanical Status: Good operating condition. More: Click here for more photos