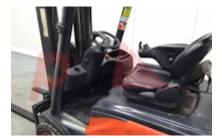

## Specification

| Stock No                        | 371153          |
|---------------------------------|-----------------|
| Туре                            | 3 WHEEL         |
| Make                            | LINDE           |
| Model                           | E20L-02 EVO 386 |
| Year                            | 2014            |
| Euromast                        | 3F410           |
| Hours                           | 10130           |
| Capacity                        | 2000 kg         |
| Lift height                     | 4100            |
| Values                          | 3               |
| Quality Rating                  | 4               |
| Mechanical                      |                 |
| Character.                      |                 |
| Load Centre (c)                 | 500 mm          |
| Operating mode (Characteristic) | Seated          |
| Weights                         |                 |
| Service weight (Total weight )  | 3579 kg         |
| Wheels                          |                 |
| Tyres type                      | Superelastic    |
| Tyres front condition           | . 90%           |
| Tyres rear condition            | 75%             |
| Dimensions                      |                 |
| Lift height (h3)                | 4100 mm         |
| Extended height (h4)            | 4620 mm         |
|                                 |                 |

Battery Battery Year (Battery Year of Manufacture)

3rd

SS, Built-In Charger, LED Lights, Blue Spot.

electric

**Appearance:** Good Appearance for age. Mechanical Status: Good operating condition. More: Click here for more photos