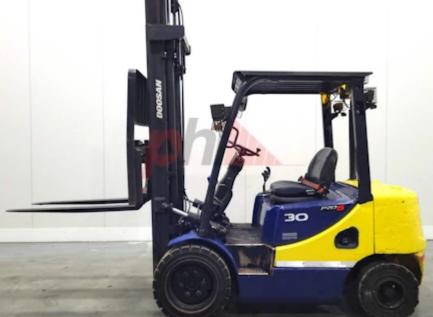

## Specification

| Stock No                                 | 224975       |
|------------------------------------------|--------------|
| Туре                                     | DIESEL       |
| Make                                     | DOOSAN       |
| Model                                    | D30S-5       |
| Year                                     | 2016         |
| Euromast                                 | 2W395        |
| Hours                                    | 14181        |
| Capacity                                 | 3000 kg      |
| Lift height                              | 3950         |
| Values                                   | 3            |
| Quality Rating                           | 3            |
| Mechanical                               |              |
| Character.                               |              |
| Load Centre (c)                          | 500/600 mm   |
| Operating mode (Characteristic)          | Seated       |
| Weights                                  |              |
| Service weight (Total weight )           | 4566 kg      |
| Wheels                                   |              |
| Tyres type                               | Superelastic |
| Tyres front condition                    | 90%          |
| Tyres rear condition                     | 30%          |
| Dimensions                               |              |
| Lift height (h3)                         | 3950 mm      |
| Extended height (h4)                     | 5145 mm      |
| Height of overhead guard (cabin)<br>(h6) | 2170 mm      |