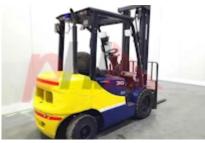

## Specification

| Stock No                                 | 224975       |
|------------------------------------------|--------------|
| Туре                                     | DIESEL       |
| Make                                     | DOOSAN       |
| Model                                    | D30S-5       |
| Year                                     | 2016         |
| Euromast                                 | 2W395        |
| Hours                                    | 14181        |
| Capacity                                 | 3000 kg      |
| Lift height                              | 3950         |
| Values                                   | 3            |
| Quality Rating                           | 3            |
| Mechanical                               |              |
| Character.                               |              |
| Load Centre (c)                          | 500/600 mm   |
| Operating mode (Characteristic)          | Seated       |
| Weights                                  |              |
| Service weight (Total weight )           | 4566 kg      |
| Wheels                                   |              |
| Tyres type                               | Superelastic |
| Tyres front condition                    | 90%          |
| Tyres rear condition                     | 30%          |
| Dimensions                               |              |
| Lift height (h3)                         | 3950 mm      |
| Extended height (h4)                     | 5145 mm      |
| Height of overhead guard (cabin)<br>(h6) | 2170 mm      |

100 mm

35.3 kW 12V V/Ah

hydraulic/mechanical

Sideshift and Forks. Sideshifts

YANMAR / 4TNE94L-

BSDF

Appearance: Fair appearance for age but in good shape. Mechanical Status: Good Mechanical Condition More: Click here for more photos