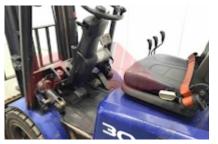

Attachment type (Attachment type)

Battery voltage/capacity

Engine rated power (ISO 1585) 35.3 kW 4 Cylinders / Cylinders/Displac. ccm 3054.ccm Engine type (Engine type) diesel Opinion

Location

| Extras      |                              |
|-------------|------------------------------|
| Extras      | SS, Lights, Battery          |
| Extras Hyds | Isolator, Top Screen.<br>3rd |
| Exclusifyus | 510                          |