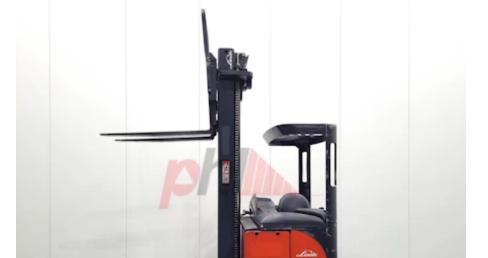

## Specification

| Stock No       |       | 352637     |
|----------------|-------|------------|
| Туре           |       | REACH      |
| Make           | LINDE |            |
| Model          |       | R14-03 115 |
| Year           |       | 2008       |
| Euromast       |       | 3F660      |
| Hours          |       | 10751      |
| Capacity       |       | 1400 kg    |
| Lift height    |       | 6600       |
| Values         |       |            |
| Quality Rating |       | 3          |

## Mechanical

Character.

Load Centre (c) 500 mm Operating mode (Characteristic) Seated

Service weight (Total weight ) 3378 kg

Wheels Tyres type

Polyurethane

| Dimensions                            |                |
|---------------------------------------|----------------|
| Free lift (h2)                        | 1920 mm        |
| Lift height (h3)                      | 6600 mm        |
| Extended height (h4)                  | 6995 mm        |
| Height of overhead guard (cabin) (h6) | 2100 mm        |
| Height of reach legs (h8)             | 310 mm         |
| Overall length (I1)                   | 2500 mm        |
| Length to fork face (I2)              | 1350 mm        |
| Overall width (b1/b2)                 | 1250 mm        |
| Forks length (I)                      | 1150 mm        |
| Fork carriage (class)                 | DIN 15173 / 2A |
| Fork carriage width (b3)              | 835 mm         |
| Reach travel (I4)                     | 330 mm         |
| Length of chasis (I7)                 | 1600 mm        |
| Collapsed height (h1)                 | 2800 mm        |
|                                       |                |