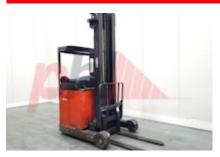

## Specification

| Stock No       |       | 352637     |
|----------------|-------|------------|
| Туре           |       | REACH      |
| Make           | LINDE |            |
| Model          |       | R14-03 115 |
| Year           |       | 2008       |
| Euromast       |       | 3F660      |
| Hours          |       | 10751      |
| Capacity       |       | 1400 kg    |
| Lift height    |       | 6600       |
| Values         |       |            |
| Quality Rating |       | 3          |

## Mechanical

Character.

Load Centre (c) 500 mm Operating mode (Characteristic) Seated

Service weight (Total weight ) 3378 kg

Wheels Tyres type

Polyurethane

| Dimensions                            |                |
|---------------------------------------|----------------|
| Free lift (h2)                        | 1920 mm        |
| Lift height (h3)                      | 6600 mm        |
| Extended height (h4)                  | 6995 mm        |
| Height of overhead guard (cabin) (h6) | 2100 mm        |
| Height of reach legs (h8)             | 310 mm         |
| Overall length (I1)                   | 2500 mm        |
| Length to fork face (I2)              | 1350 mm        |
| Overall width (b1/b2)                 | 1250 mm        |
| Forks length (I)                      | 1150 mm        |
| Fork carriage (class)                 | DIN 15173 / 2A |
| Fork carriage width (b3)              | 835 mm         |
| Reach travel (I4)                     | 330 mm         |
| Length of chasis (I7)                 | 1600 mm        |
| Collapsed height (h1)                 | 2800 mm        |
|                                       |                |