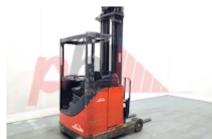

## Specification

| Stock No       |       | 352637     |
|----------------|-------|------------|
| Туре           |       | REACH      |
| Make           | LINDE |            |
| Model          |       | R14-03 115 |
| Year           |       | 2008       |
| Euromast       |       | 3F660      |
| Hours          |       | 10751      |
| Capacity       |       | 1400 kg    |
| Lift height    |       | 6600       |
| Values         |       |            |
| Quality Rating |       | 3          |

## Mechanical

Character.

Load Centre (c) 500 mm Operating mode (Characteristic) Seated

Service weight (Total weight ) 3378 kg

Wheels Tyres type

Polyurethane

| Dimensions                            |                |
|---------------------------------------|----------------|
| Free lift (h2)                        | 1920 mm        |
| Lift height (h3)                      | 6600 mm        |
| Extended height (h4)                  | 6995 mm        |
| Height of overhead guard (cabin) (h6) | 2100 mm        |
| Height of reach legs (h8)             | 310 mm         |
| Overall length (I1)                   | 2500 mm        |
| Length to fork face (I2)              | 1350 mm        |
| Overall width (b1/b2)                 | 1250 mm        |
| Forks length (I)                      | 1150 mm        |
| Fork carriage (class)                 | DIN 15173 / 2A |
| Fork carriage width (b3)              | 835 mm         |
| Reach travel (I4)                     | 330 mm         |
| Length of chasis (I7)                 | 1600 mm        |
| Collapsed height (h1)                 | 2800 mm        |
|                                       |                |