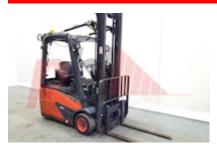

## Specification

374494 Stock No 3 WHEEL Type Make LINDE E16C-02 386 Model Year 2017 Euromast 2F374 9371 Hours Capacity 1600 kg 3740 Lift height Values 3 **Quality Rating** 3

Mechanical

Character.

Load Centre (c) 500 mm

Operating mode (Characteristic) Seated

Weights

Service weight (Total weight ) 3353 kg

Wheels

Tyres type Superelastic
Tyres front condition 40%
Tyres rear condition 40%

Dimensions

Lift height (h3) 3740 mm Extended height (h4) 4760 mm Height of overhead guard (cabin) 1950 mm Overall length (I1) 3100 mm Length to fork face (I2) 1900 mm Overall width (b1/b2) 1100 mm Forks length (I) 1200 mm Fork carriage (class) DIN 15173 / 2A Fork carriage width (b3) 980 mm 2380 mm Collapsed height (h1) Forks height (s) 40 mm 100 mm Forks width (e) Auxiliary lift (h9) 1940 mm