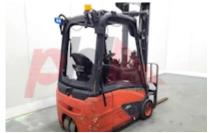

## Specification

374494 Stock No 3 WHEEL Type Make LINDE E16C-02 386 Model Year 2017 Euromast 2F374 9371 Hours Capacity 1600 kg 3740 Lift height Values 3 **Quality Rating** 3

Mechanical

Character.

Load Centre (c) 500 mm

Attachments (Has attachment) Sideshift and Forks.
Attachment type (Attachment type) Sideshifts

Engine

Engine type (Engine type) electric

Opinion

Location

Extras

Extras SS, Front Screen, Air-Con, LED Lights. Extras Hyds 3rd