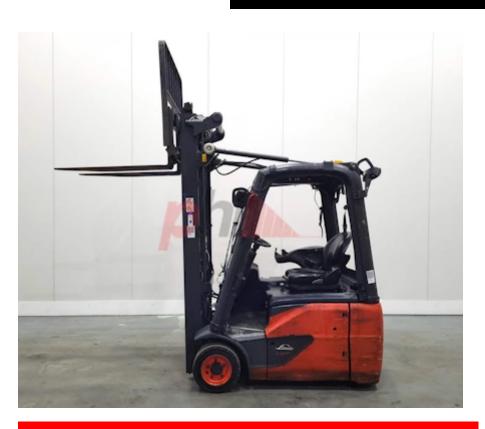

## Specification

374494 Stock No 3 WHEEL Type Make LINDE E16C-02 386 Model Year 2017 Euromast 2F374 9371 Hours Capacity 1600 kg 3740 Lift height Values 3 **Quality Rating** 3

Mechanical

Character.

Load Centre (c) 500 mm

Operating mode (Characteristic) Seated

Weights

Service weight (Total weight ) 3353 kg

Wheels

Tyres type Superelastic
Tyres front condition 40%
Tyres rear condition 40%

Dimensions

Lift height (h3) 3740 mm Extended height (h4) 4760 mm Height of overhead guard (cabin) 1950 mm Overall length (I1) 3100 mm Length to fork face (I2) 1900 mm Overall width (b1/b2) 1100 mm Forks length (I) 1200 mm Fork carriage (class) DIN 15173 / 2A Fork carriage width (b3) 980 mm 2380 mm Collapsed height (h1) Forks height (s) 40 mm 100 mm Forks width (e) Auxiliary lift (h9) 1940 mm

Attachments (Has attachment) Sideshift and Forks.
Attachment type (Attachment type) Sideshifts

Engine

Engine type (Engine type) electric

Opinion

Location

Extras

Extras SS, Front Screen, Air-Con, LED Lights. Extras Hyds 3rd