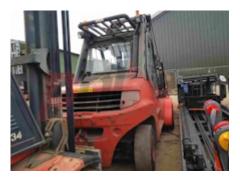

Specification

Stock No 325832
Type DIESEL
Make LINDE

 Model
 H80D-900 396

 Year
 2009

 Euromast
 2W405

 Hours
 14990

 Capacity
 8900 kg

Lift height Values

Quality Rating 3

4050

Mechanical

Character.

Load Centre (c) 900 mm

Operating mode (Characteristic) Seated

Weights

Service weight (Total weight ) 13185 kg

sales@phl.co.uk

**Appearance:** Scruffy

Mechanical Status: Not tested