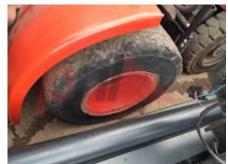

Wheels

Tyres type Superelastic
Tyres front condition 10%
Tyres rear condition 10%

Dimensions

Lift height (h3) 4050 mm
Height of overhead guard (cabin)
(h6) 2730 mm
Overall width (b1/b2) 2230 mm
Collapsed height (h1) 3370 mm