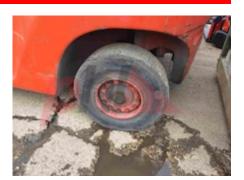

Wheels

Tyres type Superelastic
Tyres front condition 10%
Tyres rear condition 10%

Dimensions

Lift height (h3) 4050 mm
Height of overhead guard (cabin)
(h6) 2730 mm
Overall width (b1/b2) 2230 mm
Collapsed height (h1) 3370 mm