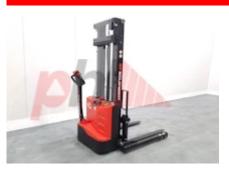

Specification

Stock No 688480
Type STACKER, STRADDLE

Make EP

 Model
 ES12-25D 125

 Year
 2024

 Euromast
 2W300

 Hours
 0

 Capacity
 1200 kg

 Lift height
 3000

Values

Quality Rating 5

Mechanical

Character.

Load Centre (c) 600 mm Operating mode (Characteristic) Pedestrian

Weights

Service weight (Total weight ) 695 kg

Dimensions

Lift height (h3) 3000 mm Extended height (h4) 3915 mm Overall length (I1) 1650 mm Forks length (I) 1070 mm Fork carriage (class) DIN 15173 / 2A Fork carriage width (b3) 800 mm 980 mm Width between legs (b4) 2080 mm Collapsed height (h1) Forks height (s) 40 mm 100 mm Forks width (e)