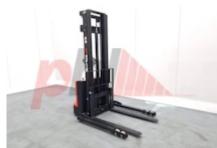

Specification

Stock No 688480
Type STACKER, STRADDLE

Make EP

 Model
 ES12-25D 125

 Year
 2024

 Euromast
 2W300

 Hours
 0

 Capacity
 1200 kg

 Lift height
 3000

Values

Quality Rating 5

Mechanical

Character.

Load Centre (c) 600 mm Operating mode (Characteristic) Pedestrian

Weights

Service weight (Total weight ) 695 kg

Dimensions

Lift height (h3) 3000 mm Extended height (h4) 3915 mm Overall length (I1) 1650 mm Forks length (I) 1070 mm Fork carriage (class) DIN 15173 / 2A Fork carriage width (b3) 800 mm 980 mm Width between legs (b4) 2080 mm Collapsed height (h1) Forks height (s) 40 mm 100 mm Forks width (e)

Performance

Service brake electromagnetic

Drive

Battery weight 70 kg
Drive motor (60 min rating) 0.65 kW
Battery voltage/capacity 24V / 125Ah V/Ah
Battery (Acc. to DIN) LEAD ACID.

Attachment

Attachments (Has attachment) Forks.
Attachment type (Attachment type) Forks