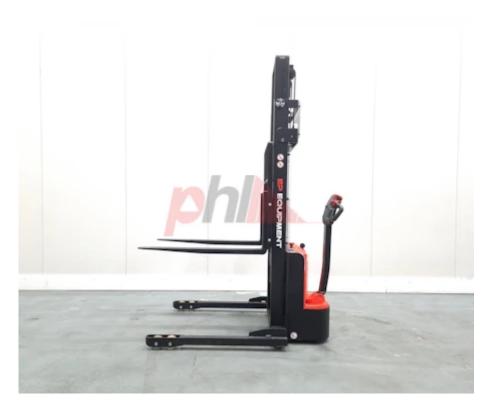

Specification

Stock No 688480
Type STACKER, STRADDLE

Make EP

 Model
 ES12-25D 125

 Year
 2024

 Euromast
 2W300

 Hours
 0

 Capacity
 1200 kg

 Lift height
 3000

Values

Quality Rating 5

Mechanical

Character.

Load Centre (c) 600 mm Operating mode (Characteristic) Pedestrian

Weights

Service weight (Total weight ) 695 kg

Dimensions

Lift height (h3) 3000 mm Extended height (h4) 3915 mm Overall length (I1) 1650 mm Forks length (I) 1070 mm Fork carriage (class) DIN 15173 / 2A Fork carriage width (b3) 800 mm 980 mm Width between legs (b4) 2080 mm Collapsed height (h1) Forks height (s) 40 mm 100 mm Forks width (e)

Performance

Service brake electromagnetic

Drive

Battery weight 70 kg
Drive motor (60 min rating) 0.65 kW
Battery voltage/capacity 24V / 125Ah V/Ah
Battery (Acc. to DIN) LEAD ACID.

Attachment

Attachments (Has attachment) Forks.
Attachment type (Attachment type) Forks