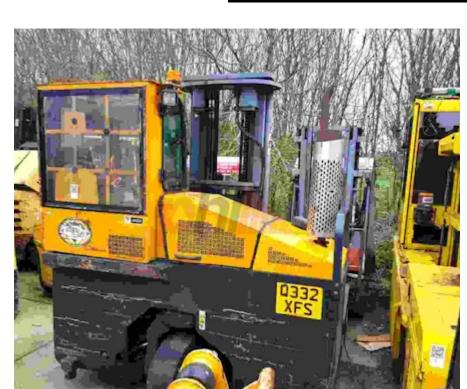

## Specification

| Stock No                        | 634371            |
|---------------------------------|-------------------|
| Туре                            | 4 WAY             |
| Make                            | COMBILIFT         |
| Model                           | C4000 NATURAL GAS |
| Year                            | 2004              |
| Euromast                        | 3F550             |
| Hours                           | 7061              |
| Capacity                        | 4000 kg           |
| Lift height                     | 5500              |
| Values                          |                   |
| Quality Rating                  | 3                 |
| Mechanical                      |                   |
| Character.                      |                   |
| Load Centre (c)                 | 600 mm            |
| Operating mode (Characteristic) | Seated            |
| Weights                         |                   |
| Service weight (Total weight )  | 5800 kg           |
| Wheels                          |                   |
| Tyres type                      | Superelastic      |
| Tyres front condition           | 10%               |
|                                 | 20%               |
| Tyres rear condition            | 2070              |

Extras Fork Positioner, Full Cab, Heater, Lights, Natural Gas, Road Legal. Extras Hyds 3rd & 4th

Appearance: Good Appearance for age. Mechanical Status: Good working condition More: <u>Click here for more photos</u>