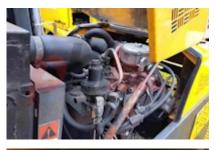

| Service brake                                                                   | hydrostatic                                       |
|---------------------------------------------------------------------------------|---------------------------------------------------|
| Drive<br>Battery voltage/capacity                                               | 12V V/Ah                                          |
| Attachment<br>Attachments (Has attachment)<br>Attachment type (Attachment type) | Fork Positioners and<br>Forks<br>Fork positioners |
| Engine<br>Manufacturer of engine/type                                           | Natural Gas                                       |

| Cylinders/Displac. ccm<br>Engine type (Engine type) | 4 Cylinders.<br>gas |
|-----------------------------------------------------|---------------------|
| Opinion                                             |                     |
| Location                                            |                     |