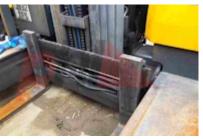

| Dimensions                               |                |
|------------------------------------------|----------------|
| Lift height (h3)                         | 5500 mm        |
| Extended height (h4)                     | 6500 mm        |
| Height of overhead guard (cabin)<br>(h6) | 2400 mm        |
| Overall length (l1)                      | 2420 mm        |
| Length to fork face (I2)                 | 1220 mm        |
| Overall width (b1/b2)                    | 2190 mm        |
| Forks length (l)                         | 1200 mm        |
| Fork carriage (class)                    | DIN 15173 / 3A |
| Fork carriage width (b3)                 | 1350 mm        |
| Ground clearance, mast (m1)              | 180 mm         |
| Length of chasis (I7)                    | 2350 mm        |
| Collapsed height (h1)                    | 2630 mm        |
| Seat/stand height (h7)                   | 1450 mm        |
| Forks height (s)                         | 50 mm          |
| Forks width (e)                          | 120 mm         |
|                                          |                |
| Performance                              |                |