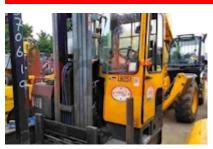

## Specification

| Stock No                        | 634371            |
|---------------------------------|-------------------|
| Туре                            | 4 WAY             |
| Make                            | COMBILIFT         |
| Model                           | C4000 NATURAL GAS |
| Year                            | 2004              |
| Euromast                        | 3F550             |
| Hours                           | 7061              |
| Capacity                        | 4000 kg           |
| Lift height                     | 5500              |
| Values                          |                   |
| Quality Rating                  | 3                 |
| Mechanical                      |                   |
| Character.                      |                   |
| Load Centre (c)                 | 600 mm            |
| Operating mode (Characteristic) | Seated            |
| Weights                         |                   |
| Service weight (Total weight )  | 5800 kg           |
| Wheels                          |                   |
| Tyres type                      | Superelastic      |
| Tyres front condition           | 10%               |
|                                 | 20%               |
| Tyres rear condition            | 2070              |

Extras Fork Positioner, Full Cab, Heater, Lights, Natural Gas, Road Legal. Extras Hyds 3rd & 4th

Appearance: Good Appearance for age. Mechanical Status: Good working condition More: <u>Click here for more photos</u>