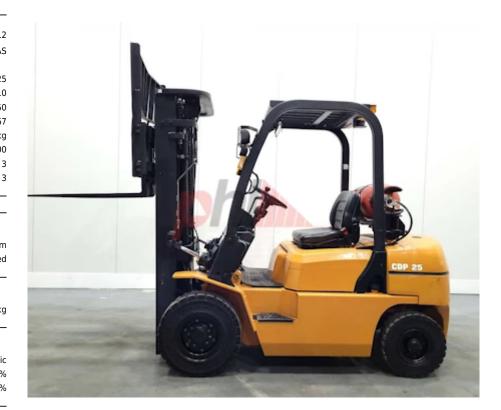

#### Specification

| Stock No       | 247012  |
|----------------|---------|
| Туре           | GAS     |
| Make           | CLARK   |
| Model          | CPD25   |
| Year           | 2010    |
| Euromast       | 3F450   |
| Hours          | 2067    |
| Capacity       | 2500 kg |
| Lift height    | 4500    |
| Values         | 3       |
| Quality Rating | 3       |
|                |         |

### Mechanical

| Character.                      |        |
|---------------------------------|--------|
| Load Centre (c)                 | 500 mm |
| Operating mode (Characteristic) | Seated |

#### Weights

Service weight (Total weight ) 3750 kg

| W | he | ᆈ | ς |
|---|----|---|---|

| Tyres type            | Superelastic |
|-----------------------|--------------|
| Tyres front condition | 75%          |
| Tyres rear condition  | 75%          |

## Dimensions

| Lift height (h3)                      | 4500 mm        |
|---------------------------------------|----------------|
| Extended height (h4)                  | 5580 mm        |
| Height of overhead guard (cabin) (h6) | 2110 mm        |
| Overall length (I1)                   | 3640 mm        |
| Length to fork face (I2)              | 2640 mm        |
| Overall width (b1/b2)                 | 1145 mm        |
| Forks length (I)                      | 1000 mm        |
| Fork carriage (class)                 | DIN 15173 / 2A |
| Fork carriage width (b3)              | 1120 mm        |
| Collapsed height (h1)                 | 2150 mm        |
| Forks height (s)                      | 40 mm          |
| Forks width (e)                       | 100 mm         |

# Engine

Manufacturer of engine/type YANMAR
Cylinders/Displac. ccm 4 Cylinder.
Engine type (Engine type) gas