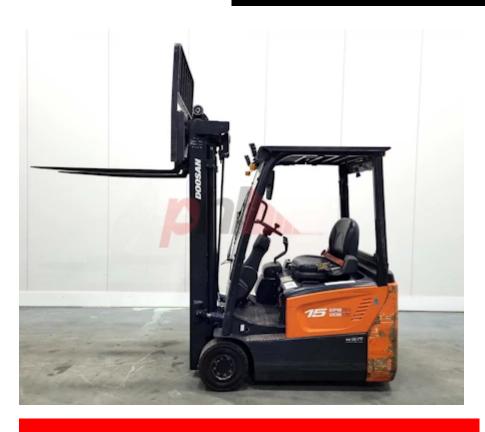

## Specification

| Stock No                        | 276519       |
|---------------------------------|--------------|
| Туре                            | 3 WHEEL      |
| Make                            | DOOSAN       |
| Model                           | B15T-7       |
| Year                            | 2016         |
| Euromast                        | 3F500        |
| Hours                           | 5147         |
| Capacity                        | 1500 kg      |
| Lift height                     | 5000         |
| Values                          | 3            |
| Quality Rating                  | З            |
| Mechanical                      |              |
| Character.                      |              |
| Load Centre (c)                 | 500 mm       |
| Operating mode (Characteristic) | Seated       |
| Weights                         |              |
| Service weight (Total weight )  | 3566 kg      |
| Wheels                          |              |
| Tyres type                      | Superelastic |
| Tyres front condition           | . 30%        |
| Tyres rear condition            | 20%          |
| Dimensions                      |              |
| Lift height (h3)                | 5000 mm      |

| Billicholono                             |                |
|------------------------------------------|----------------|
| Lift height (h3)                         | 5000 mm        |
| Extended height (h4)                     | 5750 mm        |
| Height of overhead guard (cabin)<br>(h6) | 2000 mm        |
| Overall length (l1)                      | 3400 mm        |
| Length to fork face (I2)                 | 1900 mm        |
| Overall width (b1/b2)                    | 1100 mm        |
| Forks length (I)                         | 1500 mm        |
| Fork carriage (class)                    | DIN 15173 / 2A |
| Fork carriage width (b3)                 | 1000 mm        |
| Ground clearance, mast (m1)              | 1710 mm        |
| Collapsed height (h1)                    | 2200 mm        |
| Forks height (s)                         | 40 mm          |
| Forks width (e)                          | 100 mm         |
| Auxiliary lift (h9)                      | 1750 mm        |
|                                          |                |

## Attachment

Sideshift and Forks. Attachments (Has attachment) Attachment type (Attachment type) Sideshifts

Battery Battery Year (Battery Year of Manufacture)

3rd

SS, Top and Front Screen, LED Lights.

electric

Phone:

Email:

Website:

**Appearance:** Good Appearance for age. Mechanical Status: Good working condition More: Click here for more photos