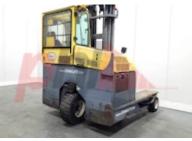

Specification

| Stock No                        | 623056       |
|---------------------------------|--------------|
| Туре                            | 4 WAY        |
| Make                            | COMBILIFT    |
| Model                           | C4000        |
| Year                            | 2014         |
| Euromast                        | 2W410        |
| Hours                           | 890          |
| Capacity                        | 4000 kg      |
| Lift height                     | 4100         |
| Values                          |              |
| Quality Rating                  | 3            |
| Mechanical                      |              |
| Character.                      |              |
| Load Centre (c)                 | 600 mm       |
| Operating mode (Characteristic) | Seated       |
| Weights                         |              |
| Service weight (Total weight )  | 5400 kg      |
| Wheels                          |              |
| Tyres type                      | Superelastic |
| Tyres front condition           | 40%          |
| Tyres rear condition            | 90%          |
| Dimensions                      |              |
| Lift height (h3)                | 4100 mm      |

| Billicitorio                             |                |
|------------------------------------------|----------------|
| Lift height (h3)                         | 4100 mm        |
| Extended height (h4)                     | 4875 mm        |
| Height of overhead guard (cabin)<br>(h6) | 2600 mm        |
| Overall length (I1)                      | 2340 mm        |
| Length to fork face (I2)                 | 1140 mm        |
| Overall width (b1/b2)                    | 2230 mm        |
| Forks length (l)                         | 1200 mm        |
| Fork carriage (class)                    | DIN 15173 / 3A |
| Fork carriage width (b3)                 | 1370 mm        |
| Length of chasis (I7)                    | 2300 mm        |
| Collapsed height (h1)                    | 2840 mm        |
| Forks height (s)                         | 45 mm          |
| Forks width (e)                          | 125 mm         |
|                                          |                |
| Performance                              |                |