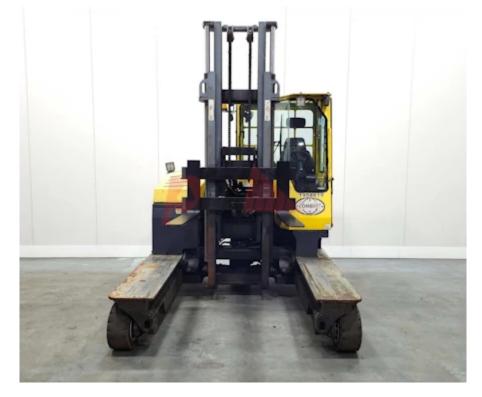

Specification

| Stock No                        | 623056       |
|---------------------------------|--------------|
| Туре                            | 4 WAY        |
| Make                            | COMBILIFT    |
| Model                           | C4000        |
| Year                            | 2014         |
| Euromast                        | 2W410        |
| Hours                           | 890          |
| Capacity                        | 4000 kg      |
| Lift height                     | 4100         |
| Values                          |              |
| Quality Rating                  | 3            |
| Mechanical                      |              |
| Character.                      |              |
| Load Centre (c)                 | 600 mm       |
| Operating mode (Characteristic) | Seated       |
| Weights                         |              |
| Service weight (Total weight )  | 5400 kg      |
| Wheels                          |              |
| Tyres type                      | Superelastic |
| Tyres front condition           | 40%          |
| Tyres rear condition            | 90%          |
| Dimensions                      |              |
| Lift height (h3)                | 4100 mm      |

| Billicitorio                             |                |
|------------------------------------------|----------------|
| Lift height (h3)                         | 4100 mm        |
| Extended height (h4)                     | 4875 mm        |
| Height of overhead guard (cabin)<br>(h6) | 2600 mm        |
| Overall length (I1)                      | 2340 mm        |
| Length to fork face (I2)                 | 1140 mm        |
| Overall width (b1/b2)                    | 2230 mm        |
| Forks length (l)                         | 1200 mm        |
| Fork carriage (class)                    | DIN 15173 / 3A |
| Fork carriage width (b3)                 | 1370 mm        |
| Length of chasis (I7)                    | 2300 mm        |
| Collapsed height (h1)                    | 2840 mm        |
| Forks height (s)                         | 45 mm          |
| Forks width (e)                          | 125 mm         |
|                                          |                |
| Performance                              |                |

Opinion

Location

| Extras      |                       |
|-------------|-----------------------|
| Extras      | Full Cab, LED Lights. |
| Extras Hyds | 3rd & 4th             |
|             |                       |