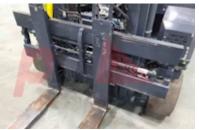

Specification

| Specification                                     |                                                |
|---------------------------------------------------|------------------------------------------------|
| Stock No                                          | 684550                                         |
| Туре                                              | 4 WAY                                          |
| Make                                              | COMBILIFT                                      |
| Model                                             | CB4000                                         |
| Year                                              | 2019                                           |
| Euromast                                          | 2W403                                          |
| Hours                                             | 258                                            |
| Capacity                                          | 4000 kg                                        |
| Lift height                                       | 4030                                           |
| Values                                            |                                                |
| Quality Rating                                    | 4                                              |
| Mechanical                                        |                                                |
| Character.                                        |                                                |
| Load Centre (c)                                   | 600 mm                                         |
| Operating mode (Characteristic)                   | Seated                                         |
| Weights                                           |                                                |
| Service weight (Total weight )                    | 8850 kg                                        |
|                                                   |                                                |
| Wheels                                            | Cuporolactic                                   |
| Tyres type<br>Tyres front condition               | Superelastic                                   |
| Tyres front condition                             | 95%<br>95%                                     |
| Tyres rear condition                              | 95%                                            |
| Dimensions                                        |                                                |
| Lift height (h3)                                  | 4030 mm                                        |
| Extended height (h4)                              | 5130 mm                                        |
| Height of overhead guard (cabin)                  | 2330 mm                                        |
| (h6)<br>Overall length (l1)                       |                                                |
| Overall length (I1)                               | 3410 mm<br>1970 mm                             |
| Length to fork face (l2)<br>Overall width (b1/b2) | 1970 mm<br>1635 mm                             |
| Forks length (I)                                  | 1440 mm                                        |
| Fork carriage (class)                             | DIN 15173 / 3A                                 |
| Fork carriage width (b3)                          | 1505 mm                                        |
| Collapsed height (h1)                             | 2675 mm                                        |
| Forks height (s)                                  | 2075 mm<br>45 mm                               |
| Forks width (e)                                   | 150 mm                                         |
| Derformance                                       |                                                |
| Performance<br>Service brake                      | hydraulic/electric                             |
|                                                   |                                                |
| Drive                                             |                                                |
| Drive motor (60 min rating)                       | 57.3 kW                                        |
| Battery voltage/capacity                          | 12V V/Ah                                       |
| Other                                             |                                                |
| Working pressure                                  | 160 bar                                        |
| Attachment                                        |                                                |
| Attachments (Has attachment)                      | Fork Positioners,<br>Sideshift and             |
| · · · · · · · · · · · · · · · · · · ·             | Extending Forks.                               |
| Attachment type (Attachment type                  | ) Fork positioners,<br>shaft guided            |
|                                                   |                                                |
| Engine                                            | Power Soloutions                               |
| Manufacturer of engine/type                       | International / 3 Liter                        |
| Engine rated power (ISO 1585)                     | 57.3 kW                                        |
| Cylinders/Displac. ccm                            | 4 Cylinders / 2,966                            |
| Engine type (Engine type)                         | ccm<br>gas                                     |
|                                                   | gas                                            |
| Opinion                                           |                                                |
| Location                                          |                                                |
| Extras                                            |                                                |
|                                                   | SS, Fork Positioners,                          |
| Extras                                            | Kooip Forks, Full Cab,<br>LED Lights, Air-Con, |
| Extras Hyds                                       | Battery Isolator.<br>3rd, 4th & 5th            |