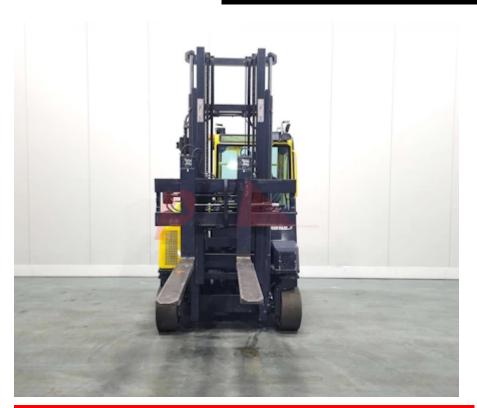

Specification

| Specification                                     |                                                |
|---------------------------------------------------|------------------------------------------------|
| Stock No                                          | 684550                                         |
| Туре                                              | 4 WAY                                          |
| Make                                              | COMBILIFT                                      |
| Model                                             | CB4000                                         |
| Year                                              | 2019                                           |
| Euromast                                          | 2W403                                          |
| Hours                                             | 258                                            |
| Capacity                                          | 4000 kg                                        |
| Lift height                                       | 4030                                           |
| Values                                            |                                                |
| Quality Rating                                    | 4                                              |
| Mechanical                                        |                                                |
| Character.                                        |                                                |
| Load Centre (c)                                   | 600 mm                                         |
| Operating mode (Characteristic)                   | Seated                                         |
| Weights                                           |                                                |
| Service weight (Total weight )                    | 8850 kg                                        |
|                                                   |                                                |
| Wheels                                            | Cuporolactic                                   |
| Tyres type<br>Tyres front condition               | Superelastic                                   |
| Tyres front condition                             | 95%<br>95%                                     |
| Tyres rear condition                              | 95%                                            |
| Dimensions                                        |                                                |
| Lift height (h3)                                  | 4030 mm                                        |
| Extended height (h4)                              | 5130 mm                                        |
| Height of overhead guard (cabin)                  | 2330 mm                                        |
| (h6)<br>Overall length (l1)                       |                                                |
| Overall length (I1)                               | 3410 mm<br>1970 mm                             |
| Length to fork face (l2)<br>Overall width (b1/b2) | 1970 mm<br>1635 mm                             |
| Forks length (I)                                  | 1440 mm                                        |
| Fork carriage (class)                             | DIN 15173 / 3A                                 |
| Fork carriage width (b3)                          | 1505 mm                                        |
| Collapsed height (h1)                             | 2675 mm                                        |
| Forks height (s)                                  | 2075 mm<br>45 mm                               |
| Forks width (e)                                   | 150 mm                                         |
| Derformance                                       |                                                |
| Performance<br>Service brake                      | hydraulic/electric                             |
|                                                   |                                                |
| Drive                                             |                                                |
| Drive motor (60 min rating)                       | 57.3 kW                                        |
| Battery voltage/capacity                          | 12V V/Ah                                       |
| Other                                             |                                                |
| Working pressure                                  | 160 bar                                        |
| Attachment                                        |                                                |
| Attachments (Has attachment)                      | Fork Positioners,<br>Sideshift and             |
| · · · · · · · · · · · · · · · · · · ·             | Extending Forks.                               |
| Attachment type (Attachment type                  | ) Fork positioners,<br>shaft guided            |
|                                                   |                                                |
| Engine                                            | Power Soloutions                               |
| Manufacturer of engine/type                       | International / 3 Liter                        |
| Engine rated power (ISO 1585)                     | 57.3 kW                                        |
| Cylinders/Displac. ccm                            | 4 Cylinders / 2,966                            |
| Engine type (Engine type)                         | ccm<br>gas                                     |
|                                                   | gas                                            |
| Opinion                                           |                                                |
| Location                                          |                                                |
| Extras                                            |                                                |
|                                                   | SS, Fork Positioners,                          |
| Extras                                            | Kooip Forks, Full Cab,<br>LED Lights, Air-Con, |
| Extras Hyds                                       | Battery Isolator.<br>3rd, 4th & 5th            |

Appearance: LIKE NEW Mechanical Status: LIKE NEW More: <u>Click here for more photos</u>

Phone: Email: Website: +44(0) 1784 818181 sales@phl.co.uk https://www.phl.co.uk

Visual

Extras Hyds

3rd, 4th & 5th