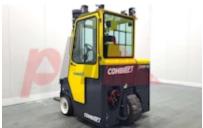

Specification

| Specification                                     |                                                |
|---------------------------------------------------|------------------------------------------------|
| Stock No                                          | 684550                                         |
| Туре                                              | 4 WAY                                          |
| Make                                              | COMBILIFT                                      |
| Model                                             | CB4000                                         |
| Year                                              | 2019                                           |
| Euromast                                          | 2W403                                          |
| Hours                                             | 258                                            |
| Capacity                                          | 4000 kg                                        |
| Lift height                                       | 4030                                           |
| Values                                            |                                                |
| Quality Rating                                    | 4                                              |
| Mechanical                                        |                                                |
| Character.                                        |                                                |
| Load Centre (c)                                   | 600 mm                                         |
| Operating mode (Characteristic)                   | Seated                                         |
| Weights                                           |                                                |
| Service weight (Total weight )                    | 8850 kg                                        |
|                                                   |                                                |
| Wheels                                            | Cuporolactic                                   |
| Tyres type<br>Tyres front condition               | Superelastic                                   |
| Tyres front condition                             | 95%<br>95%                                     |
| Tyres rear condition                              | 95%                                            |
| Dimensions                                        |                                                |
| Lift height (h3)                                  | 4030 mm                                        |
| Extended height (h4)                              | 5130 mm                                        |
| Height of overhead guard (cabin)                  | 2330 mm                                        |
| (h6)<br>Overall length (l1)                       |                                                |
| Overall length (I1)                               | 3410 mm<br>1970 mm                             |
| Length to fork face (l2)<br>Overall width (b1/b2) | 1970 mm<br>1635 mm                             |
| Forks length (I)                                  | 1440 mm                                        |
| Fork carriage (class)                             | DIN 15173 / 3A                                 |
| Fork carriage width (b3)                          | 1505 mm                                        |
| Collapsed height (h1)                             | 2675 mm                                        |
| Forks height (s)                                  | 2075 mm<br>45 mm                               |
| Forks width (e)                                   | 150 mm                                         |
| Derformance                                       |                                                |
| Performance<br>Service brake                      | hydraulic/electric                             |
|                                                   |                                                |
| Drive                                             |                                                |
| Drive motor (60 min rating)                       | 57.3 kW                                        |
| Battery voltage/capacity                          | 12V V/Ah                                       |
| Other                                             |                                                |
| Working pressure                                  | 160 bar                                        |
| Attachment                                        |                                                |
| Attachments (Has attachment)                      | Fork Positioners,<br>Sideshift and             |
| · · · · · · · · · · · · · · · · · · ·             | Extending Forks.                               |
| Attachment type (Attachment type                  | ) Fork positioners,<br>shaft guided            |
|                                                   |                                                |
| Engine                                            | Power Soloutions                               |
| Manufacturer of engine/type                       | International / 3 Liter                        |
| Engine rated power (ISO 1585)                     | 57.3 kW                                        |
| Cylinders/Displac. ccm                            | 4 Cylinders / 2,966                            |
| Engine type (Engine type)                         | ccm<br>gas                                     |
|                                                   | gas                                            |
| Opinion                                           |                                                |
| Location                                          |                                                |
| Extras                                            |                                                |
|                                                   | SS, Fork Positioners,                          |
| Extras                                            | Kooip Forks, Full Cab,<br>LED Lights, Air-Con, |
| Extras Hyds                                       | Battery Isolator.<br>3rd, 4th & 5th            |