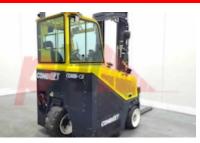

Specification

| Specification                                     |                                                |
|---------------------------------------------------|------------------------------------------------|
| Stock No                                          | 684550                                         |
| Туре                                              | 4 WAY                                          |
| Make                                              | COMBILIFT                                      |
| Model                                             | CB4000                                         |
| Year                                              | 2019                                           |
| Euromast                                          | 2W403                                          |
| Hours                                             | 258                                            |
| Capacity                                          | 4000 kg                                        |
| Lift height                                       | 4030                                           |
| Values                                            |                                                |
| Quality Rating                                    | 4                                              |
| Mechanical                                        |                                                |
| Character.                                        |                                                |
| Load Centre (c)                                   | 600 mm                                         |
| Operating mode (Characteristic)                   | Seated                                         |
| Weights                                           |                                                |
| Service weight (Total weight )                    | 8850 kg                                        |
|                                                   |                                                |
| Wheels                                            | Cuporolactic                                   |
| Tyres type<br>Tyres front condition               | Superelastic                                   |
| Tyres front condition                             | 95%<br>95%                                     |
| Tyres rear condition                              | 95%                                            |
| Dimensions                                        |                                                |
| Lift height (h3)                                  | 4030 mm                                        |
| Extended height (h4)                              | 5130 mm                                        |
| Height of overhead guard (cabin)                  | 2330 mm                                        |
| (h6)<br>Overall length (l1)                       |                                                |
| Overall length (I1)                               | 3410 mm<br>1970 mm                             |
| Length to fork face (l2)<br>Overall width (b1/b2) | 1970 mm<br>1635 mm                             |
| Forks length (I)                                  | 1440 mm                                        |
| Fork carriage (class)                             | DIN 15173 / 3A                                 |
| Fork carriage width (b3)                          | 1505 mm                                        |
| Collapsed height (h1)                             | 2675 mm                                        |
| Forks height (s)                                  | 2075 mm<br>45 mm                               |
| Forks width (e)                                   | 150 mm                                         |
| Derformance                                       |                                                |
| Performance<br>Service brake                      | hydraulic/electric                             |
|                                                   |                                                |
| Drive                                             |                                                |
| Drive motor (60 min rating)                       | 57.3 kW                                        |
| Battery voltage/capacity                          | 12V V/Ah                                       |
| Other                                             |                                                |
| Working pressure                                  | 160 bar                                        |
| Attachment                                        |                                                |
| Attachments (Has attachment)                      | Fork Positioners,<br>Sideshift and             |
| · · · · · · · · · · · · · · · · · · ·             | Extending Forks.                               |
| Attachment type (Attachment type                  | ) Fork positioners,<br>shaft guided            |
|                                                   |                                                |
| Engine                                            | Power Soloutions                               |
| Manufacturer of engine/type                       | International / 3 Liter                        |
| Engine rated power (ISO 1585)                     | 57.3 kW                                        |
| Cylinders/Displac. ccm                            | 4 Cylinders / 2,966                            |
| Engine type (Engine type)                         | ccm<br>gas                                     |
|                                                   | gas                                            |
| Opinion                                           |                                                |
| Location                                          |                                                |
| Extras                                            |                                                |
|                                                   | SS, Fork Positioners,                          |
| Extras                                            | Kooip Forks, Full Cab,<br>LED Lights, Air-Con, |
| Extras Hyds                                       | Battery Isolator.<br>3rd, 4th & 5th            |

Appearance: LIKE NEW Mechanical Status: LIKE NEW More: <u>Click here for more photos</u>

Phone: Email: Website: +44(0) 1784 818181 sales@phl.co.uk https://www.phl.co.uk

Visual

Extras Hyds

3rd, 4th & 5th