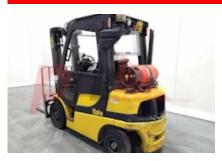

Engine

Engine rated power (ISO 1585) 38 kW
Cylinders/Displac. ccm 4 Cylinders
Engine type (Engine type) diesel

Opinion

Location

Extras

Extras Hyds

SS, Full Cab, LED
Lights.

Extras Hyds