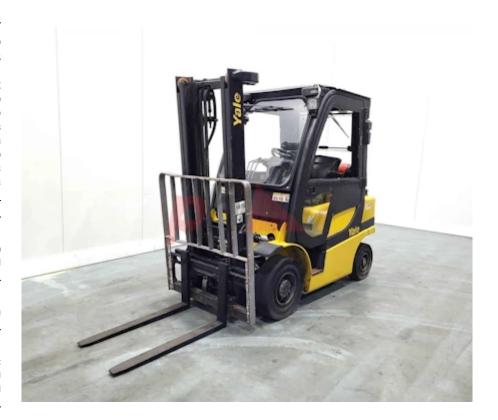

## Specification

| Stock No       |      | 134190  |
|----------------|------|---------|
| Туре           |      | GAS     |
| Make           | YALE |         |
| Model          |      | GLP25VX |
| Year           |      | 2010    |
| Euromast       |      | 2W329   |
| Hours          |      | 10248   |
| Capacity       |      | 2500 kg |
| Lift height    |      | 3290    |
| Values         |      | 3       |
| Quality Rating |      | 3       |
|                |      |         |

## Mechanical

Character.

Load Centre (c) 500 mm

Operating mode (Characteristic) Seated

Weights

Service weight (Total weight ) 3900 kg

Wheels

Tyres type Superelastic
Tyres front condition WORN
Tyres rear condition WORN

Dimensions

Lift height (h3) 3290 mm Extended height (h4) 4490 mm Height of overhead guard (cabin) 2140 mm Overall length (I1) 3680 mm Length to fork face (I2) 2680 mm Overall width (b1/b2) 1140 mm 1000 mm Forks length (I) DIN 15173 / 2A Fork carriage (class) Fork carriage width (b3) 1095 mm Collapsed height (h1) 2110 mm Forks height (s) 40 mm Forks width (e) 100 mm