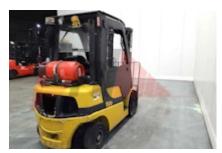

Engine

Engine rated power (ISO 1585) 38 kW
Cylinders/Displac. ccm 4 Cylinders
Engine type (Engine type) diesel

Opinion

Location

Extras

Extras Hyds

SS, Full Cab, LED
Lights.

Extras Hyds

SS, Full Cab, LED
3rd

Appearance: Fair appearance for age.

Mechanical Status: Not tested

More: Click here for more photos