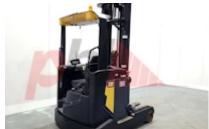

## Specification

Stock No 555782 Туре REACH CATERPILLAR Make Model NR25N2X WIDE LEG Year 2015 Euromast 3F630 Hours 731 2500 kg Capacity Lift height 6300 Values **Quality Rating** 3

Mechanical

Character.

Load Centre (c) 500 mm Operating mode (Characteristic) Seated

Weights

Service weight (Total weight ) 4326 kg

Wheels

Polyurethane Tyres type

Dimensions

Free lift (h2) 2170 mm Lift height (h3) 6300 mm Extended height (h4) 7010 mm Height of overhead guard (cabin) 2170 mm 360 mm Height of reach legs (h8) Overall length (I1) 2800 mm Length to fork face (I2) 1450 mm Overall width (b1/b2) 1435 mm 1350 / 2350 mm Forks length (I) Fork carriage (class) DIN 15173 / 2A Fork carriage width (b3) 730 mm Width between legs (b4) 1070 mm Reach travel (I4) 510 mm Length of chasis (I7) 1900 mm

Performance

Forks height (s)

Forks width (e)

Collapsed height (h1)

Service brake electromagnetic

2725 mm

45 mm

150 mm

Drive

1101 kg Battery weight Drive motor (60 min rating) 7.5 kW 48V / 775Ah V/Ah Battery voltage/capacity Battery (Acc. to DIN) MANBAT

Attachment

Sideshift and Attachments (Has attachment) Extending Forks. Attachment type (Attachment type) Sideshifts

Engine

Engine type (Engine type) electric

Opinion

Location

Extras

SS, Hydraulic Extras Extending Forks., LED Lights. Extras Hyds 3rd, 4th & 5th

Appearance: LIKE NEW

Mechanical Status: Very good working order