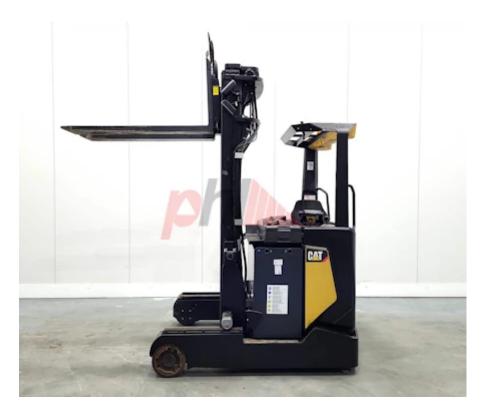

## Specification

Stock No 555782 Туре REACH CATERPILLAR Make Model NR25N2X WIDE LEG Year 2015 Euromast 3F630 Hours 731 2500 kg Capacity Lift height 6300 Values **Quality Rating** 3

Mechanical

Character.

Load Centre (c) 500 mm Operating mode (Characteristic) Seated

Weights

Service weight (Total weight ) 4326 kg

Wheels

Polyurethane Tyres type

Dimensions

Free lift (h2) 2170 mm Lift height (h3) 6300 mm Extended height (h4) 7010 mm Height of overhead guard (cabin) 2170 mm 360 mm Height of reach legs (h8) Overall length (I1) 2800 mm Length to fork face (I2) 1450 mm Overall width (b1/b2) 1435 mm 1350 / 2350 mm Forks length (I) Fork carriage (class) DIN 15173 / 2A Fork carriage width (b3) 730 mm Width between legs (b4) 1070 mm Reach travel (I4) 510 mm Length of chasis (I7) 1900 mm

Performance

Forks height (s)

Forks width (e)

Collapsed height (h1)

Service brake electromagnetic

2725 mm

45 mm

150 mm

Drive

1101 kg Battery weight Drive motor (60 min rating) 7.5 kW 48V / 775Ah V/Ah Battery voltage/capacity Battery (Acc. to DIN) MANBAT

Attachment

Sideshift and Attachments (Has attachment) Extending Forks. Attachment type (Attachment type) Sideshifts