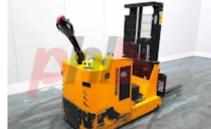

## Specification

Stock No 689552 STACKER, Туре COUNTERBALANCED OTHER VEHICHLE Make SBC Z XTS HLT 2515 Model Year 2020 2F250 Euromast Hours 234 500 kg Capacity Lift height 2500 Values 3 **Quality Rating** 4

Mechanical

Character.

Load Centre (c) 500 mm Operating mode (Characteristic) Pedestrian

Weights

Service weight (Total weight ) 2490 kg

Wheels

Tyres type Polyurethane Tyres front condition GOOD Tyres rear condition GOOD