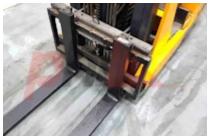

Dimensions

Lift height (h3) 2500 mm Extended height (h4) 3060 mm Length to fork face (I2) 1690 mm Overall width (b1/b2) 970 mm Forks length (I) 1140 mm DIN 15173 / 2A Fork carriage (class) Fork carriage width (b3) 970 mm 1510 mm Length of chasis (I7) Collapsed height (h1) 1770 mm Forks width (e) 100 mm Auxiliary lift (h9) 1245 mm

Performance

Service brake electromagnetic

Drive

Battery weight 210 kg Battery class British Standard Battery voltage/capacity 24V / 240Ah V/Ah Battery (Acc. to DIN) WB POWERSOURCE

Attachment

Attachments (Has attachment) Sideshift and Forks. Attachment type (Attachment type) Sideshifts