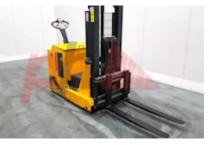

## Specification

Stock No 689552 STACKER, Туре COUNTERBALANCED OTHER VEHICHLE Make SBC Z XTS HLT 2515 Model Year 2020 2F250 Euromast Hours 234 500 kg Capacity Lift height 2500 Values 3 **Quality Rating** 4

Dimensions

Lift height (h3) 2500 mm Extended height (h4) 3060 mm Length to fork face (I2) 1690 mm Overall width (b1/b2) 970 mm Forks length (I) 1140 mm DIN 15173 / 2A Fork carriage (class) Fork carriage width (b3) 970 mm 1510 mm Length of chasis (I7) Collapsed height (h1) 1770 mm Forks width (e) 100 mm Auxiliary lift (h9) 1245 mm