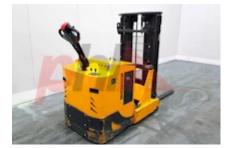

## Specification

684495 Stock No STACKER, Туре COUNTERBALANCED Make OTHER VEHICHLE Model SBC TZ XTS 2020 Year 3W335 Euromast Hours 226 Capacity 1500 kg Lift height 3350 Values

Quality Rating

Mechanical

Character.

Load Centre (c) 500 mm Operating mode (Characteristic) Pedestrian

4

Weights

Service weight (Total weight ) 2210 kg

Wheels

Tyres type Polyurethane
Tyres front condition GOOD
Tyres rear condition GOOD

Dimensions