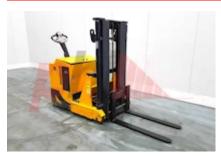

## Specification

684495 Stock No STACKER, Туре COUNTERBALANCED Make OTHER VEHICHLE Model SBC TZ XTS 2020 Year 3W335 Euromast Hours 226 Capacity 1500 kg Lift height 3350 Values

Quality Rating

Mechanical

Character.

Load Centre (c) 500 mm Operating mode (Characteristic) Pedestrian

4

Weights

Service weight (Total weight ) 2210 kg

Wheels

Tyres type Polyurethane
Tyres front condition GOOD
Tyres rear condition GOOD

Dimensions

Lift height (h3) 3350 mm Extended height (h4) 3870 mm Length to fork face (I2) 1690 mm Overall width (b1/b2) 970 mm 1140 mm Forks length (I) Fork carriage (class) DIN 15173 / 2A Fork carriage width (b3) 970 mm Length of chasis (I7) 1510 mm Collapsed height (h1) 1700 mm Forks height (s) 40 mm Forks width (e) 100 mm