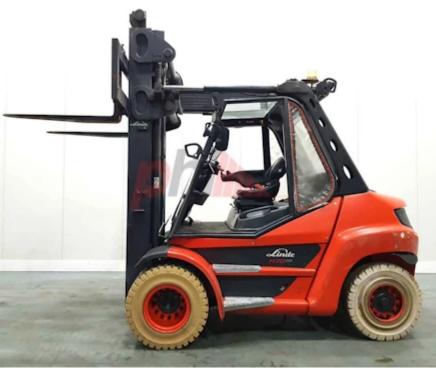

Specification

| Stock No                        | 321915          |
|---------------------------------|-----------------|
| Туре                            | DIESEL          |
| Make                            | LINDE           |
| Model                           | H70D-03 EVO 396 |
| Year                            | 2017            |
| Euromast                        | 3F665           |
| Hours                           | 18161           |
| Capacity                        | 7000 kg         |
| Lift height                     | 6650            |
| Values                          |                 |
| Quality Rating                  | 4               |
| Mechanical                      |                 |
| Character.                      |                 |
| Load Centre (c)                 | 500 mm          |
| Operating mode (Characteristic) | Seated          |
| Weights                         |                 |
| Service weight (Total weight )  | 12400 kg        |
| Wheels                          |                 |
| Tyres type                      | Superelastic    |
| Tyres front condition           | NEW             |
| Tyres rear condition            | 90-95%          |

| Dimensions                               |                      |
|------------------------------------------|----------------------|
| Lift height (h3)                         | 6650 mm              |
| Height of overhead guard (cabin)<br>(h6) | 2720 mm              |
| Overall length (I1)                      | 5200 mm              |
| Length to fork face (I2)                 | 3400 mm              |
| Overall width (b1/b2)                    | 1900 mm              |
| Forks length (l)                         | 1800 mm              |
| Fork carriage (class)                    | DIN 15173 / 4A       |
| Fork carriage width (b3)                 | 1800 mm              |
| Ground clearance, mast (m1)              | 220 mm               |
| Length of chasis (I7)                    | 3100 mm              |
| Collapsed height (h1)                    | 3350 mm              |
| Forks width (e)                          | 200 mm               |
| Auxiliary lift (h9)                      | 1740 mm              |
| Performance                              |                      |
| Service brake                            | hydraulic/mechanical |
| Drive                                    |                      |
| Drive motor (60 min rating)              | 85 kW                |
| Battery voltage/capacity                 | 12V / 170Ah V/Ah     |
| Engine                                   |                      |
| Manufacturer of engine/type              | Deutz TCD 4.1 L4     |
| • •                                      | C4F185L              |
| Engine rated power (ISO 1585)            | 85 kW                |

Phone: Email:

Appearance: Excellent overall appearance with very tidy interior .

Mechanical Status: Very good working order.

More: <u>Click here for more photos</u>