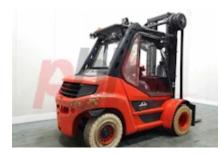

Specification

| Stock No                        | 321915          |
|---------------------------------|-----------------|
| Туре                            | DIESEL          |
| Make                            | LINDE           |
| Model                           | H70D-03 EVO 396 |
| Year                            | 2017            |
| Euromast                        | 3F665           |
| Hours                           | 18161           |
| Capacity                        | 7000 kg         |
| Lift height                     | 6650            |
| Values                          |                 |
| Quality Rating                  | 4               |
| Mechanical                      |                 |
| Character.                      |                 |
| Load Centre (c)                 | 500 mm          |
| Operating mode (Characteristic) | Seated          |
| Weights                         |                 |
| Service weight (Total weight )  | 12400 kg        |
| Wheels                          |                 |
| Tyres type                      | Superelastic    |
| Tyres front condition           | NEW             |
| Tyres rear condition            | 90-95%          |

| Dimensions                               |                      |
|------------------------------------------|----------------------|
| Lift height (h3)                         | 6650 mm              |
| Height of overhead guard (cabin)<br>(h6) | 2720 mm              |
| Overall length (I1)                      | 5200 mm              |
| Length to fork face (I2)                 | 3400 mm              |
| Overall width (b1/b2)                    | 1900 mm              |
| Forks length (l)                         | 1800 mm              |
| Fork carriage (class)                    | DIN 15173 / 4A       |
| Fork carriage width (b3)                 | 1800 mm              |
| Ground clearance, mast (m1)              | 220 mm               |
| Length of chasis (I7)                    | 3100 mm              |
| Collapsed height (h1)                    | 3350 mm              |
| Forks width (e)                          | 200 mm               |
| Auxiliary lift (h9)                      | 1740 mm              |
| Performance                              |                      |
| Service brake                            | hydraulic/mechanical |
| Drive                                    |                      |
| Drive motor (60 min rating)              | 85 kW                |
| Battery voltage/capacity                 | 12V / 170Ah V/Ah     |
| Engine                                   |                      |
| Manufacturer of engine/type              | Deutz TCD 4.1 L4     |
| • •                                      | C4F185L              |
| Engine rated power (ISO 1585)            | 85 kW                |

Phone: Email:

Appearance: Excellent overall appearance with very tidy interior .

Mechanical Status: Very good working order.

More: <u>Click here for more photos</u>