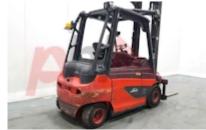

## Specification

Stock No 343277 **ELECTRIC** LINDE Make E30-01 387 Model 2014 Year 2W339 Euromast Hours 8779 3000 kg Capacity Lift height 3390 Values Quality Rating 4

## Mechanical

Character. Load Centre (c) 500 mm Operating mode (Characteristic) Seated

Weights

Service weight (Total weight ) 5271 kg

Wheels

Tyres type Superelastic Tyres front condition 45% Tyres rear condition 25%

Dimensions

Lift height (h3) 3390 mm Extended height (h4) 4610 mm Height of overhead guard (cabin) 2100 mm (h6) 3460 mm Overall length (I1) Length to fork face (I2) 2460 mm Overall width (b1/b2) 1180 mm Forks length (I) 1000 mm Fork carriage (class) DIN 15173 / 4A Fork carriage width (b3) 1140 mm Length of chasis (I7) 2220 mm Collapsed height (h1) 2610 mm Forks height (s) 45 mm Forks width (e) 100 mm