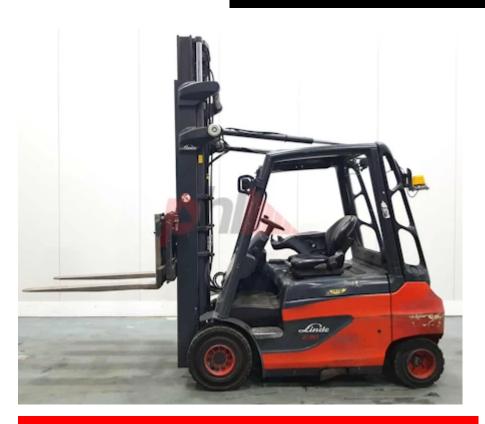

## Specification

Stock No 343277 **ELECTRIC** LINDE Make E30-01 387 Model 2014 Year 2W339 Euromast Hours 8779 3000 kg Capacity Lift height 3390 Values Quality Rating 4

## Mechanical

Character. Load Centre (c) 500 mm Operating mode (Characteristic) Seated

Weights

Service weight (Total weight ) 5271 kg

Wheels

Tyres type Superelastic Tyres front condition 45% Tyres rear condition 25%

Dimensions

Lift height (h3) 3390 mm Extended height (h4) 4610 mm Height of overhead guard (cabin) 2100 mm (h6) 3460 mm Overall length (I1) Length to fork face (I2) 2460 mm Overall width (b1/b2) 1180 mm Forks length (I) 1000 mm Fork carriage (class) DIN 15173 / 4A Fork carriage width (b3) 1140 mm Length of chasis (I7) 2220 mm Collapsed height (h1) 2610 mm Forks height (s) 45 mm Forks width (e) 100 mm

Attachment

Attachments (Has attachment) Sideshift and Forks. Attachment type (Attachment type) Sideshifts

Engine

Engine type (Engine type) electric

Opinion

Location

Extras

SS, LED Lights, Stainless Steel Forks. Extras Hyds 3rd