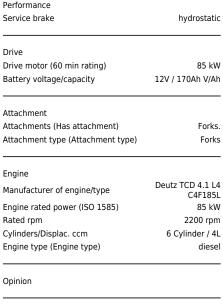

Specification

| Stock No                         | 321560          |
|----------------------------------|-----------------|
| Туре                             | DIESEL          |
| Make                             | LINDE           |
| Model                            | H80D-03/900 396 |
| Year                             | 2018            |
| Euromast                         | 2W335           |
| Hours                            | 9593            |
| Capacity                         | 8000 kg         |
| Lift height                      | 3350            |
| Values                           |                 |
| Quality Rating                   | 3               |
| Mechanical                       |                 |
| Character.                       |                 |
| Load Centre (c)                  | 500 mm          |
| Operating mode (Characteristic)  | Seated          |
| Weights                          |                 |
| Service weight (Total weight )   | 14620 kg        |
| Wheels                           |                 |
| Tyres type                       | Pneumatic       |
| Tyres front condition            | 90%             |
| Tyres rear condition             | 20%             |
| Dimensions                       |                 |
| Lift height (h3)                 | 3350 mm         |
| Extended height (h4)             | 4730 mm         |
| Height of overhead guard (cabin) | 2700 mm         |

| Billiciibiolib                           |                |
|------------------------------------------|----------------|
| Lift height (h3)                         | 3350 mm        |
| Extended height (h4)                     | 4730 mm        |
| Height of overhead guard (cabin)<br>(h6) | 2790 mm        |
| Overall length (I1)                      | 7510 mm        |
| Length to fork face (l2)                 | 6310 mm        |
| Overall width (b1/b2)                    | 2420 mm        |
| Forks length (l)                         | 1200 mm        |
| Fork carriage (class)                    | DIN 15173 / 4A |
| Fork carriage width (b3)                 | 1800 mm        |
| Length of chasis (I7)                    | 3480 mm        |
| Collapsed height (h1)                    | 3020 mm        |
| Forks height (s)                         | 60 mm          |
| Forks width (e)                          | 150 mm         |
|                                          |                |
| Performance                              |                |

Location

Extras Full Cab, Air-Con, Extras Extras Hyds

Lights.

3rd & 4th

Appearance: Scruffy

Mechanical Status: Good operating condition.

Phone: Email: Website:

+44(0) 1784 818181 sales@phl.co.uk https://www.phl.co.uk