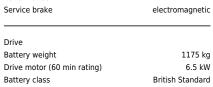

Forks height (s)

Forks width (e)

Performance

Length of chasis (I7) Collapsed height (h1)

| Attachments (Has attachment)      | Sideshift and Forks. |
|-----------------------------------|----------------------|
| Attachment type (Attachment type) | Sideshifts           |
|                                   |                      |
| Engine                            |                      |
| Engine type (Engine type)         | electric             |
|                                   |                      |
| Opinion                           |                      |
|                                   |                      |
| Location                          |                      |