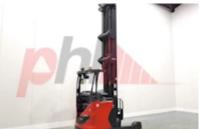

## Specification

| Stock No                                 | 353972         |
|------------------------------------------|----------------|
| Туре                                     | REACH          |
| Make                                     | LINDE          |
| Model                                    | R20HD-01 1120  |
| Year                                     | 2019           |
| Euromast                                 | 3F1145         |
| Hours                                    | 7080           |
| Capacity                                 | 2000 kg        |
| Lift height                              | 11450          |
| Values                                   |                |
| Quality Rating                           | 4              |
| Mechanical                               |                |
| Character.                               |                |
| Load Centre (c)                          | 500 mm         |
| Operating mode (Characteristic)          | Seated         |
| Weights                                  |                |
| Service weight (Total weight )           | 4935 kg        |
| Wheels                                   |                |
| Tyres type                               | Polyurethane   |
| Dimensions                               |                |
| Free lift (h2)                           | 3600 mm        |
| Lift height (h3)                         | 11450 mm       |
| Extended height (h4)                     | 12495 mm       |
| Height of overhead guard (cabin)<br>(h6) | 2110 mm        |
| Height of reach legs (h8)                | 385 mm         |
| Overall length (I1)                      | 2580 mm        |
| Length to fork face (l2)                 | 1380 mm        |
| Overall width (b1/b2)                    | 1280 mm        |
| Forks length (I)                         | 1200 mm        |
| Fork carriage (class)                    | DIN 15173 / 2A |
| Fork carriage width (b3)                 | 870 mm         |
| Width between legs (b4)                  | 925 mm         |
|                                          |                |