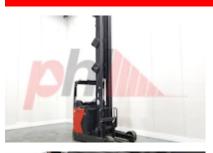

## Specification

| Stock No                                 | 353972         |
|------------------------------------------|----------------|
| Туре                                     | REACH          |
| Make                                     | LINDE          |
| Model                                    | R20HD-01 1120  |
| Year                                     | 2019           |
| Euromast                                 | 3F1145         |
| Hours                                    | 7080           |
| Capacity                                 | 2000 kg        |
| Lift height                              | 11450          |
| Values                                   |                |
| Quality Rating                           | 4              |
| Mechanical                               |                |
| Character.                               |                |
| Load Centre (c)                          | 500 mm         |
| Operating mode (Characteristic)          | Seated         |
| Weights                                  |                |
| Service weight (Total weight )           | 4935 kg        |
| Wheels                                   |                |
| Tyres type                               | Polyurethane   |
| Dimensions                               |                |
| Free lift (h2)                           | 3600 mm        |
| Lift height (h3)                         | 11450 mm       |
| Extended height (h4)                     | 12495 mm       |
| Height of overhead guard (cabin)<br>(h6) | 2110 mm        |
| Height of reach legs (h8)                | 385 mm         |
| Overall length (I1)                      | 2580 mm        |
| Length to fork face (l2)                 | 1380 mm        |
| Overall width (b1/b2)                    | 1280 mm        |
| Forks length (I)                         | 1200 mm        |
| Fork carriage (class)                    | DIN 15173 / 2A |
| Fork carriage width (b3)                 | 870 mm         |
| Width between legs (b4)                  | 925 mm         |
|                                          |                |