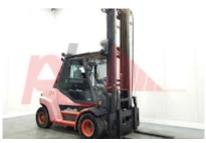

## Specification

 Stock No
 325086

 Type
 DIESEL

 Make
 LINDE

 Model
 H80D/900 396

 Year
 2008

 Euromast
 2W605

 Hours
 10230

Capacity 8000 kg Lift height 6050 Values

0

Quality Rating

Mechanical

Character.

Load Centre (c) 900 mm Operating mode (Characteristic) Seated

Weights

Service weight (Total weight ) 14395 kg

Wheels

Tyres type Superelastic/Pneumatic
Tyres front condition 75%
Tyres rear condition 70%

Dimensions

Lift height (h3) 6050 mm Extended height (h4) 7070 mm Height of overhead guard (cabin) 2710 mm Overall length (I1) 3930 mm Length to fork face (I2) 2730 mm Overall width (b1/b2) 1880 mm Forks length (I) 1200 mm Fork carriage (class) DIN 15173 / 4A Fork carriage width (b3) 1800 mm Length of chasis (17) 3530 mm Collapsed height (h1) 4165 mm Forks height (s) 60 mm Forks width (e) 150 mm