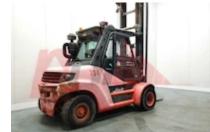

## Specification

 Stock No
 325086

 Type
 DIESEL

 Make
 LINDE

 Model
 H80D/900 396

 Year
 2008

 Euromast
 2W605

 Hours
 10230

Capacity 8000 kg Lift height 6050 Values

0

Quality Rating

Mechanical

Character.

Load Centre (c) 900 mm Operating mode (Characteristic) Seated

Weights

Service weight (Total weight ) 14395 kg

Wheels

Tyres type Superelastic/Pneumatic
Tyres front condition 75%
Tyres rear condition 70%

Dimensions

Lift height (h3) 6050 mm Extended height (h4) 7070 mm Height of overhead guard (cabin) 2710 mm Overall length (I1) 3930 mm Length to fork face (I2) 2730 mm Overall width (b1/b2) 1880 mm Forks length (I) 1200 mm Fork carriage (class) DIN 15173 / 4A Fork carriage width (b3) 1800 mm Length of chasis (17) 3530 mm Collapsed height (h1) 4165 mm Forks height (s) 60 mm Forks width (e) 150 mm