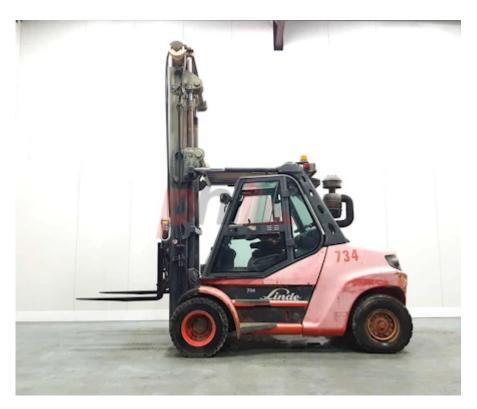

## Specification

 Stock No
 325086

 Type
 DIESEL

 Make
 LINDE

 Model
 H80D/900 396

 Year
 2008

 Euromast
 2W605

 Hours
 10230

Capacity 8000 kg Lift height 6050 Values

0

Quality Rating

Mechanical

Character.

Load Centre (c) 900 mm Operating mode (Characteristic) Seated

Weights

Service weight (Total weight ) 14395 kg

Wheels

Tyres type Superelastic/Pneumatic
Tyres front condition 75%
Tyres rear condition 70%

Dimensions

Lift height (h3) 6050 mm Extended height (h4) 7070 mm Height of overhead guard (cabin) 2710 mm Overall length (I1) 3930 mm Length to fork face (I2) 2730 mm Overall width (b1/b2) 1880 mm Forks length (I) 1200 mm Fork carriage (class) DIN 15173 / 4A Fork carriage width (b3) 1800 mm Length of chasis (17) 3530 mm Collapsed height (h1) 4165 mm Forks height (s) 60 mm Forks width (e) 150 mm

Performance

Service brake hydrostatic

Drive

Drive motor (60 min rating) 87 kW
Battery voltage/capacity 12V V/Ah
Battery (Acc. to DIN) LION

Attachment

Attachments (Has attachment) Forks.
Attachment type (Attachment type) Forks

Engine

Manufacturer of engine/type 2V
Engine rated power (ISO 1585) 87 kW
Rated rpm 2200 rpm
Cylinders/Displac. ccm 6 cylinder Turbo
Charged
Engine type (Engine type) diesel

Opinion

Location

Extras

Appearance: Fair appearance for age.