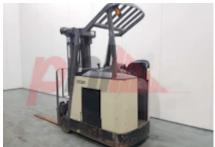

## Specification

| Stock No                        |       | 154746        |
|---------------------------------|-------|---------------|
| Туре                            |       | 3 WHEEL       |
| Make                            | CROWN |               |
| Model                           |       | RC3020        |
| Year                            |       | 2007          |
| Euromast                        |       | 3F482         |
| Hours                           |       | 0             |
| Capacity                        |       | 1600 kg       |
| Lift height                     |       | 4825          |
| Values                          |       | 3             |
| Quality Rating                  |       | 0             |
|                                 |       |               |
| Mechanical                      |       |               |
| Character.                      |       |               |
| Load Centre (c)                 |       | 600 mm        |
| Operating mode (Characteristic) |       | Stand-on      |
| operating mode (endracement)    |       |               |
| Weights                         |       |               |
| Service weight (Total weight )  |       | 4200 kg       |
| Service weight (Total weight)   |       | 4200 Kg       |
| Wheels                          |       |               |
|                                 |       | Polyurethane  |
| Tyres type                      |       | roiyuretiidhe |
|                                 |       |               |

| Dimensions                               |                 |
|------------------------------------------|-----------------|
| Lift height (h3)                         | 4825 mm         |
| Extended height (h4)                     | 6020 mm         |
| Height of overhead guard (cabin)<br>(h6) | 2340 mm         |
| Overall length (l1)                      | 2980 mm         |
| Length to fork face (I2)                 | 1790 mm         |
| Overall width (b1/b2)                    | 1030 mm         |
| Forks length (l)                         | 1190 mm         |
| Fork carriage (class)                    | DIN 15173 / 2A  |
| Fork carriage width (b3)                 | 890 mm          |
| Length of chasis (I7)                    | 1630 mm         |
| Collapsed height (h1)                    | 2140 mm         |
| Forks height (s)                         | 40 mm           |
| Forks width (e)                          | 100 mm          |
|                                          |                 |
| Performance                              |                 |
| Service brake                            | electromagnetic |
|                                          |                 |
| Drive                                    |                 |
| Battery voltage/capacity                 | 36V/775AH V/Ah  |
| Battery (Acc. to DIN)                    | HOPPECKE        |
|                                          |                 |
| Attachment                               |                 |
| Attachment type (Attachment type)        | Sideshifts      |
|                                          |                 |

## Engine Engine type (Engine type) electric Location Extras Extras SS,LIGHTS

Extras Hyds

2007

3rd

Appearance: Good Appearance for age. Mechanical Status: Not tested More: Click here for more photos

+ htt

Phone: