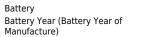

## Specification

| Stock No                        |       | 154746        |
|---------------------------------|-------|---------------|
| Туре                            |       | 3 WHEEL       |
| Make                            | CROWN |               |
| Model                           |       | RC3020        |
| Year                            |       | 2007          |
| Euromast                        |       | 3F482         |
| Hours                           |       | 0             |
| Capacity                        |       | 1600 kg       |
| Lift height                     |       | 4825          |
| Values                          |       | 3             |
| Quality Rating                  |       | 0             |
|                                 |       |               |
| Mechanical                      |       |               |
| Character.                      |       |               |
| Load Centre (c)                 |       | 600 mm        |
| Operating mode (Characteristic) |       | Stand-on      |
| operating mode (endracement)    |       |               |
| Weights                         |       |               |
| Service weight (Total weight )  |       | 4200 kg       |
| Service weight (Total weight)   |       | 4200 Kg       |
| Wheels                          |       |               |
|                                 |       | Polyurethane  |
| Tyres type                      |       | roiyuretiidhe |
|                                 |       |               |

| Dimensions                               |                 |
|------------------------------------------|-----------------|
| Lift height (h3)                         | 4825 mm         |
| Extended height (h4)                     | 6020 mm         |
| Height of overhead guard (cabin)<br>(h6) | 2340 mm         |
| Overall length (l1)                      | 2980 mm         |
| Length to fork face (I2)                 | 1790 mm         |
| Overall width (b1/b2)                    | 1030 mm         |
| Forks length (l)                         | 1190 mm         |
| Fork carriage (class)                    | DIN 15173 / 2A  |
| Fork carriage width (b3)                 | 890 mm          |
| Length of chasis (I7)                    | 1630 mm         |
| Collapsed height (h1)                    | 2140 mm         |
| Forks height (s)                         | 40 mm           |
| Forks width (e)                          | 100 mm          |
|                                          |                 |
| Performance                              |                 |
| Service brake                            | electromagnetic |
|                                          |                 |
| Drive                                    |                 |
| Battery voltage/capacity                 | 36V/775AH V/Ah  |
| Battery (Acc. to DIN)                    | HOPPECKE        |
|                                          |                 |
| Attachment                               |                 |
| Attachment type (Attachment type)        | Sideshifts      |
|                                          |                 |

## Engine Engine type (Engine type) electric Location Extras Extras SS,LIGHTS

Extras Hyds

2007

3rd

Appearance: Good Appearance for age. Mechanical Status: Not tested More: Click here for more photos

+ htt

Phone: