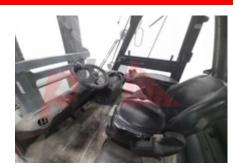

Extras Full Cab, Air-Con, LED Lights, Stereo. Extras Hyds 3rd, 4th & 5th

Appearance: Very good appearance

Mechanical Status: Very good mechanical condition

More: Click here for more photos