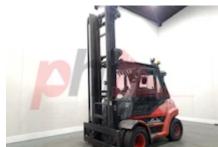

## Specification

Tyres rear condition

| Stock No                        |       | 320919      |
|---------------------------------|-------|-------------|
| Туре                            |       | DIESEL      |
| Make                            | LINDE |             |
| Model                           |       | H70D-02 396 |
| Year                            |       | 2015        |
| Euromast                        |       | 2W645       |
| Hours                           |       | 9301        |
| Capacity                        |       | 7000 kg     |
| Lift height                     |       | 6450        |
| Values                          |       |             |
| Quality Rating                  |       | 0           |
| Mechanical                      |       |             |
| Character.                      |       |             |
| Load Centre (c)                 |       | 500 mm      |
| Operating mode (Characteristic) |       | Seated      |
| Weights                         |       |             |
| Service weight (Total weight )  |       | 12570 kg    |
|                                 |       |             |
| Wheels                          |       |             |
| Tyres type                      |       | Pneumatic   |
| Tyres front condition           |       | GOOD        |

Extras Full Cab, Air-Con, LED Lights, Stereo. Extras Hyds 3rd, 4th & 5th

Appearance: Very good appearance

Mechanical Status: Very good mechanical condition

More: Click here for more photos