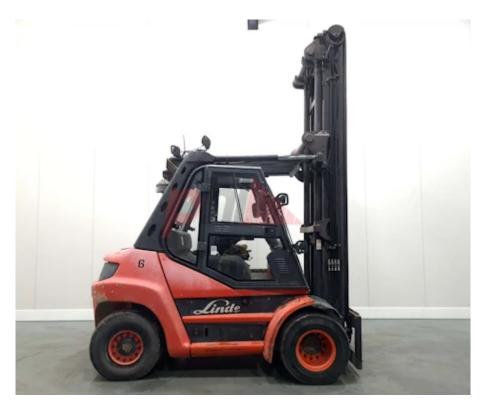

## Specification

Tyres rear condition

| Stock No                        |       | 320919      |
|---------------------------------|-------|-------------|
| Туре                            |       | DIESEL      |
| Make                            | LINDE |             |
| Model                           |       | H70D-02 396 |
| Year                            |       | 2015        |
| Euromast                        |       | 2W645       |
| Hours                           |       | 9301        |
| Capacity                        |       | 7000 kg     |
| Lift height                     |       | 6450        |
| Values                          |       |             |
| Quality Rating                  |       | 0           |
| Mechanical                      |       |             |
| Character.                      |       |             |
| Load Centre (c)                 |       | 500 mm      |
| Operating mode (Characteristic) |       | Seated      |
| Weights                         |       |             |
| Service weight (Total weight )  |       | 12570 kg    |
|                                 |       |             |
| Wheels                          |       |             |
| Tyres type                      |       | Pneumatic   |
| Tyres front condition           |       | GOOD        |

Dimensions Lift height (h3) 6450 mm Extended height (h4) 7450 mm Height of overhead guard (cabin) 2900 mm Length to fork face (I2) 3480 mm Overall width (b1/b2) 2300 mm DIN 15173 / 4A Fork carriage (class) 1800 mm Fork carriage width (b3) 3400 mm Length of chasis (I7) Collapsed height (h1) 4320 mm

GOOD

Performance
Service brake hydrostatic

Drive Drive motor (60 min rating) 85 kW Battery voltage/capacity 12V V/Ah

Engine

Manufacturer of engine/type

Deutz / TCD 4.1 L4
C4F185L

Engine rated power (ISO 1585)

Extras Full Cab, Air-Con, LED Lights, Stereo. Extras Hyds 3rd, 4th & 5th

Appearance: Very good appearance

Mechanical Status: Very good mechanical condition

More: Click here for more photos