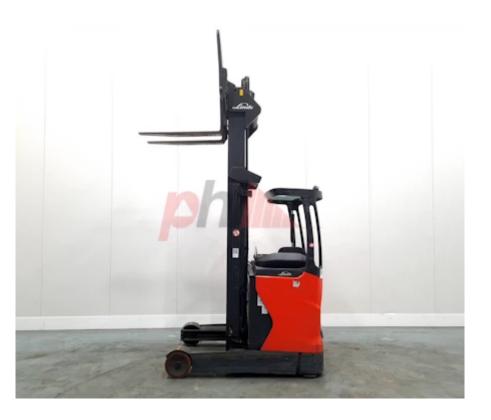

## Specification

| Stock No       |       | 356756      |
|----------------|-------|-------------|
| Туре           |       | REACH       |
| Make           | LINDE |             |
| Model          |       | R16-01 1120 |
| Year           |       | 2014        |
| Euromast       |       | 3F829       |
| Hours          |       | 9785        |
| Capacity       |       | 1600 kg     |
| Lift height    |       | 8290        |
| Values         |       |             |
| Quality Rating |       | 4           |
|                |       |             |

755686 / 000100 2014

**Appearance:** Good Appearance for age.

**Mechanical Status:** Good working condition

More: Click here for more photos