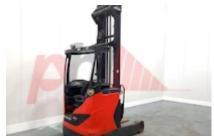

## Specification

| Stock No       |       | 356756      |
|----------------|-------|-------------|
| Туре           |       | REACH       |
| Make           | LINDE |             |
| Model          |       | R16-01 1120 |
| Year           |       | 2014        |
| Euromast       |       | 3F829       |
| Hours          |       | 9785        |
| Capacity       |       | 1600 kg     |
| Lift height    |       | 8290        |
| Values         |       |             |
| Quality Rating |       | 4           |
|                |       |             |

755686 / 000100 2014

**Appearance:** Good Appearance for age.

**Mechanical Status:** Good working condition

More: Click here for more photos