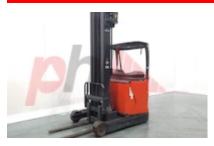

## Specification

Stock No

356390 Туре REACH LINDE Make Model R16HD-01 1120 2013 Year Euromast 3F700 Hours 3660

1600 kg Capacity Lift height 7000 Values

**Quality Rating** 

Mechanical

Load Centre (c)

400-600 mm Operating mode (Characteristic) Seated

Weights

3980 kg Service weight (Total weight )

Wheels Tyres type

Polyurethane

Dimensions Free lift (h2)

2400 mm Lift height (h3) 7000 mm 7820 mm Extended height (h4) Height of overhead guard (cabin) 2090 mm Height of reach legs (h8) 310 mm Overall length (I1) 2450 mm