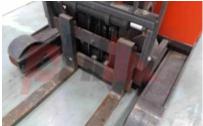

Length to fork face (I2) 1250 mm Overall width (b1/b2) 1275 mm Forks length (I) 1200 mm DIN 15173 / 2A Fork carriage (class) Fork carriage width (b3) 870 mm Width between legs (b4) 910 mm

465 mm Reach travel (I4) Collapsed height (h1) 2920 mm Forks height (s) 45 mm 100 mm

Attachment

Attachments (Has attachment) Sideshift and Forks. Attachment type (Attachment type) Sideshifts

Engine

Engine type (Engine type) electric

Opinion

Location

SS. Extras Extras Hyds 3rd & 4th

Visual