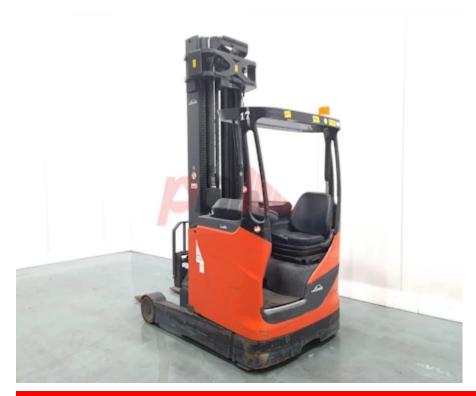

## Specification

Stock No

356390 Туре REACH LINDE Make Model R16HD-01 1120 2013 Year Euromast 3F700 Hours 3660

1600 kg Capacity Lift height 7000 Values

**Quality Rating** 

Mechanical

Load Centre (c)

400-600 mm Operating mode (Characteristic) Seated

Weights

3980 kg Service weight (Total weight )

Wheels Tyres type

Polyurethane

Dimensions Free lift (h2)

2400 mm Lift height (h3) 7000 mm 7820 mm Extended height (h4) Height of overhead guard (cabin) 2090 mm Height of reach legs (h8) 310 mm Overall length (I1) 2450 mm

Length to fork face (I2) 1250 mm Overall width (b1/b2) 1275 mm Forks length (I) 1200 mm DIN 15173 / 2A Fork carriage (class) Fork carriage width (b3) 870 mm Width between legs (b4) 910 mm

465 mm Reach travel (I4) Collapsed height (h1) 2920 mm Forks height (s) 45 mm 100 mm

Performance

Forks width (e)

electromagnetic Service brake

Drive

Battery weight 1175 kg Drive motor (60 min rating) 6.5 kW Lift motor (15% rating) 12 kW Battery class British Standard Battery voltage/capacity 48V / 775Ah V/Ah Battery (Acc. to DIN) HOPPECKE