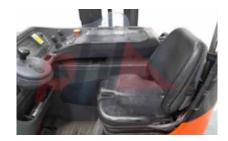

## Specification

Stock No

356390 Туре REACH LINDE Make Model R16HD-01 1120 2013 Year Euromast 3F700 Hours 3660

1600 kg Capacity Lift height 7000 Values

**Quality Rating** 

Mechanical

Load Centre (c)

400-600 mm Operating mode (Characteristic) Seated