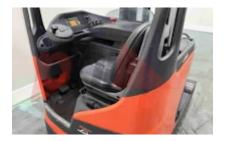

## Specification

Stock No 353558 Туре REACH LINDE Make R20-01 1120 Model Year 2015 Euromast 3F975 7720 Hours 2000 kg Capacity Lift height 9750 Values **Quality Rating** 3

Mechanical

Character.

Load Centre (c) 400-600 mm Operating mode (Characteristic) Seated

Attachment

Attachments (Has attachment) Sideshift and Forks.

Attachment type (Attachment type) Sideshifts

Engine

Engine type (Engine type) electric

Opinion

Location

Extras