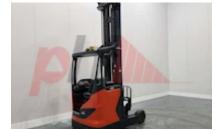

## Specification

Stock No 353558 Туре REACH LINDE Make R20-01 1120 Model Year 2015 Euromast 3F975 7720 Hours 2000 kg Capacity Lift height 9750 Values **Quality Rating** 3

Mechanical

Character.

Load Centre (c) 400-600 mm Operating mode (Characteristic) Seated

Attachment

Attachments (Has attachment) Sideshift and Forks.

Attachment type (Attachment type) Sideshifts

Engine

Engine type (Engine type) electric

Opinion

Location

Extras