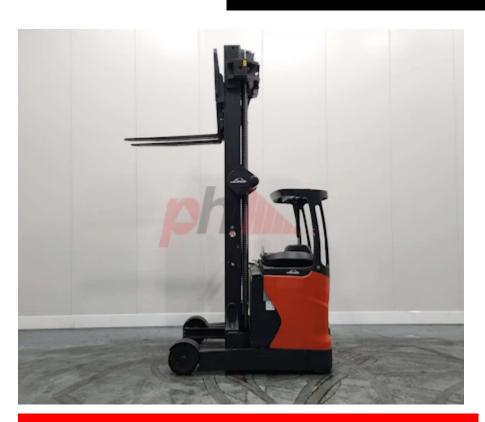

## Specification

Stock No 353558 Туре REACH LINDE Make R20-01 1120 Model Year 2015 Euromast 3F975 7720 Hours 2000 kg Capacity Lift height 9750 Values **Quality Rating** 3

Mechanical

Character.

Load Centre (c) 400-600 mm Operating mode (Characteristic) Seated

Weights

Service weight (Total weight ) 5006 kg

Wheels

Tyres type Polyurethane

Dimensions

3550 mm Free lift (h2) Lift height (h3) 9750 mm Extended height (h4) 10795 mm Height of overhead guard (cabin) 2130 mm Height of reach legs (h8) 380 mm 2500 mm Overall length (I1) Length to fork face (I2) 1500 mm Overall width (b1/b2) 1310 mm Forks length (I) 1000 mm DIN 15173 / 2A Fork carriage (class) Fork carriage width (b3) 900 mm Width between legs (b4) 920 mm Reach travel (I4) 565 mm 4060 mm Collapsed height (h1)

Performance

Forks height (s)

Forks width (e)

Service brake electromagnetic

Drive

Battery weight 1371 kg
Drive motor (60 min rating) 6.5 kW
Battery class British Standard
Battery voltage/capacity 48V / 930Ah V/Ah
Battery (Acc. to DIN) GNB / JUICE

Attachment

Attachments (Has attachment) Sideshift and Forks.

Attachment type (Attachment type) Sideshifts

Engine

Engine type (Engine type) electric

Opinion

Location

Extras