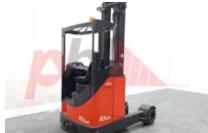

### Specification

| Stock No       |       | 350074      |
|----------------|-------|-------------|
| Туре           |       | REACH       |
| Make           | LINDE |             |
| Model          |       | R20G-03 115 |
| Year           |       | 2009        |
| Euromast       |       | 3F700       |
| Hours          |       | 2396        |
| Capacity       |       | 2000 kg     |
| Lift height    |       | 7000        |
| Values         |       |             |
| Quality Rating |       | 3           |