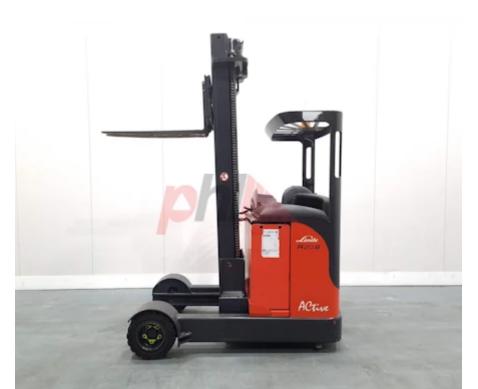

### Specification

| Stock No       |       | 350074      |
|----------------|-------|-------------|
| Туре           |       | REACH       |
| Make           | LINDE |             |
| Model          |       | R20G-03 115 |
| Year           |       | 2009        |
| Euromast       |       | 3F700       |
| Hours          |       | 2396        |
| Capacity       |       | 2000 kg     |
| Lift height    |       | 7000        |
| Values         |       |             |
| Quality Rating |       | 3           |

### Attachment

| Attachments (Has attachment)      | Sideshift and Forks. |
|-----------------------------------|----------------------|
| Attachment type (Attachment type) | Sideshifts           |

Appearance: Very good appearance

**Mechanical Status:** Very good working order, all tyres are good.

More: Click here for more photos