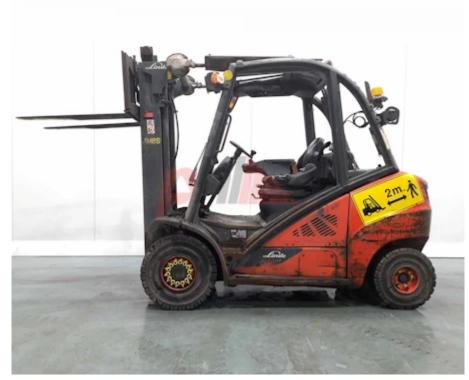

## Specification

| Stock No                        |       | 321081       |
|---------------------------------|-------|--------------|
| Туре                            |       | DIESEL       |
| Make                            | LINDE |              |
| Model                           |       | H35D-02 393  |
| Year                            |       | 2017         |
| Euromast                        |       | 3F465        |
| Hours                           |       | 13505        |
| Capacity                        |       | 3500 kg      |
| Lift height                     |       | 4655         |
| Values                          |       |              |
| Quality Rating                  |       | 4            |
| Mechanical                      |       |              |
| Character.                      |       |              |
| Load Centre (c)                 |       | 500 mm       |
| Operating mode (Characteristic) |       | Seated       |
| Weights                         |       |              |
| Service weight (Total weight )  |       | 4880 kg      |
| Wheels                          |       |              |
| Tyres type                      |       | Superelastic |
| Tyres front condition           |       | 50%          |
| Tyres rear condition            |       | 50%          |
|                                 |       |              |

| Dimensions                               |                |
|------------------------------------------|----------------|
| Lift height (h3)                         | 4655 mm        |
| Height of overhead guard (cabin)<br>(h6) | 2200 mm        |
| Overall length (l1)                      | 4050 mm        |
| Length to fork face (I2)                 | 2850 mm        |
| Overall width (b1/b2)                    | 1250 mm        |
| Forks length (I)                         | 1200 mm        |
| Fork carriage (class)                    | DIN 15173 / 3A |
| Fork carriage width (b3)                 | 1150 mm        |
| Collapsed height (h1)                    | 2191 mm        |
|                                          |                |

Performance hydrostatic Service brake Drive Drive motor (60 min rating) 44 kW Battery voltage/capacity 12V V/Ah Attachment Attachments (Has attachment) Forks. Attachment type (Attachment type) Forks Engine Manufacturer of engine/type VW / AUDI Engine rated power (ISO 1585) 44 kW Cylinders/Displac. ccm 4 Cylinders. Engine type (Engine type) diesel Opinion

Location

Visual

Extras Half Cab, Lights. Extras Extras Hyds 3rd & 4th To carriage

1

Appearance: Scruffy Mechanical Status: Running OK More: Click here for more photos