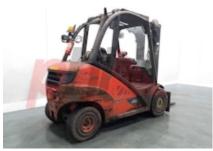

Location

Visual

Extras Half Cab, Lights. Extras Extras Hyds 3rd & 4th To carriage

1

Appearance: Scruffy Mechanical Status: Running OK More: Click here for more photos