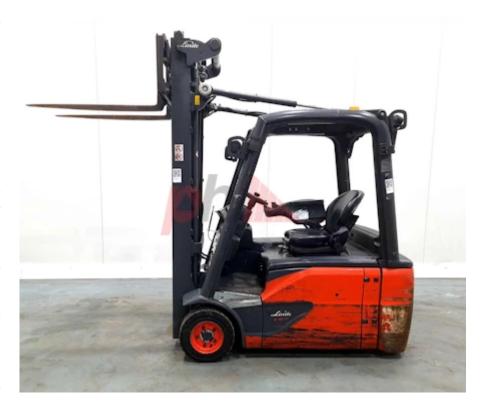

## Specification

Stock No 348876 3 WHEEL Туре LINDE Make Model E16L-02 386 Year 2016 3F547 Euromast Hours 10268 Capacity 1600 kg Lift height 5470 Values 3 **Quality Rating** 4

Mechanical

Character.

500 mm Load Centre (c) Operating mode (Characteristic) Seated

Weights

Service weight (Total weight ) 3449 kg

Wheels

Superelastic Tyres type Tyres front condition 70% Tyres rear condition 5%

Dimensions

Lift height (h3) 5470 mm Extended height (h4) 6470 mm Height of overhead guard (cabin) 1970 mm 3050 mm Overall length (I1) Length to fork face (I2) 2050 mm Overall width (b1/b2) 1100 mm Forks length (I) 1000 mm DIN 15173 / 2A Fork carriage (class) Fork carriage width (b3) 990 mm 2440 mm Collapsed height (h1)

Performance

Service brake hydrostatic

Battery weight 1064 kg Drive motor (60 min rating) 2 X 4;6 kW 48V / 690Ah V/Ah Battery voltage/capacity GNB MARTHON CLASSIC Battery (Acc. to DIN)

Sideshift and Forks. Attachments (Has attachment) Attachment type (Attachment type) Sideshifts

Appearance: Average appearance for the year.

Mechanical Status: Very good working order

More: Click here for more photos