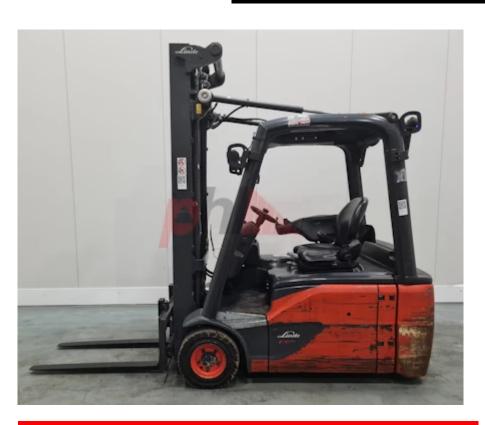

## Specification

Stock No 344248 3 WHEEL Туре LINDE Make Model E16L-02 386 Year 2016 3F547 Euromast 12011 Hours 1600 kg Capacity Lift height 5470 Values 3 **Quality Rating** 4

Mechanical

Character.

500 mm Load Centre (c) Operating mode (Characteristic) Seated

Weights

Service weight (Total weight ) 3449 kg

Wheels

Tyres type Superelastic Tyres front condition 70% Tyres rear condition 40%

Dimensions

5470 mm Lift height (h3) Extended height (h4) 6470 mm Height of overhead guard (cabin) 1970 mm (h6) 3050 mm Overall length (I1) Length to fork face (I2) 2050 mm Overall width (b1/b2) 1100 mm Forks length (I) 1000 mm DIN 15173 / 2A Fork carriage (class) Fork carriage width (b3) 990 mm Collapsed height (h1) 2440 mm

Performance

Service brake hydrostatic

Drive

1064 kg Battery weight Drive motor (60 min rating) 2 X 4;6 kW Battery voltage/capacity 48V / 690Ah V/Ah GNB MARTHON Battery (Acc. to DIN) CLASSIC

Attachment

Attachments (Has attachment) Sideshift and Forks. Sideshifts Attachment type (Attachment type)