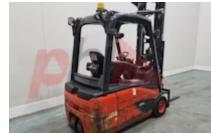

## Specification

Stock No 344248 3 WHEEL Туре LINDE Make Model E16L-02 386 Year 2016 3F547 Euromast 12011 Hours 1600 kg Capacity Lift height 5470 Values 3 **Quality Rating** 4

Mechanical

Character.

500 mm Load Centre (c) Operating mode (Characteristic) Seated

Weights

Service weight (Total weight ) 3449 kg

Wheels

Tyres type Superelastic Tyres front condition 70% Tyres rear condition 40%

Dimensions

5470 mm Lift height (h3) Extended height (h4) 6470 mm Height of overhead guard (cabin) 1970 mm (h6) 3050 mm Overall length (I1) Length to fork face (I2) 2050 mm Overall width (b1/b2) 1100 mm Forks length (I) 1000 mm DIN 15173 / 2A Fork carriage (class) Fork carriage width (b3) 990 mm Collapsed height (h1) 2440 mm