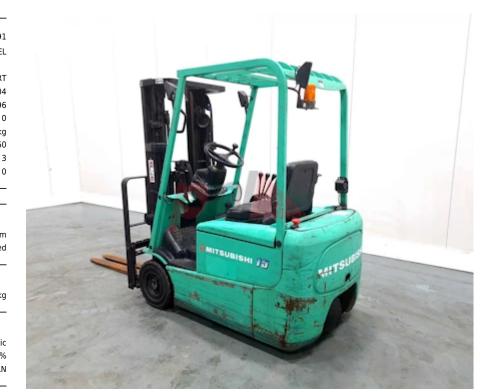

## Specification

| Stock No                                 | 577291         |
|------------------------------------------|----------------|
| Туре                                     | 3 WHEEL        |
| Make                                     | MITSUBISHI     |
| Model                                    | EP15KRT        |
| Year                                     | 2004           |
| Euromast                                 | 3F396          |
| Hours                                    | 0              |
| Capacity                                 | 1500 kg        |
| Lift height                              | 3960           |
| Values                                   | 3              |
| Quality Rating                           | 0              |
| Mechanical                               |                |
| Character.                               |                |
| Load Centre (c)                          | 500 mm         |
| Operating mode (Characteristic)          | Seated         |
| Weights                                  |                |
| Service weight (Total weight )           | 2915 kg        |
| Wheels                                   |                |
| Tyres type                               | Superelastic   |
| Tyres front condition                    | 20%            |
| Tyres rear condition                     | WORN           |
| Dimensions                               |                |
| Lift height (h3)                         | 3960 mm        |
| Extended height (h4)                     | 4960 mm        |
| Height of overhead guard (cabin)<br>(h6) | 1950 mm        |
| Overall length (l1)                      | 2905 mm        |
| Length to fork face (l2)                 | 1855 mm        |
| Overall width (b1/b2)                    | 990 mm         |
| Forks length (l)                         | 1050 mm        |
| Fork carriage (class)                    | DIN 15173 / 2A |
| Fork carriage width (b3)                 | 940 mm         |
| Length of chasis (I7)                    | 1685 mm        |
|                                          |                |

Appearance: Fair appearance for age. Mechanical Status: Good working condition More: Click here for more photos

Length of chasis (I7) Collapsed height (h1) Forks height (s) Forks width (e)

Performance

Service brake