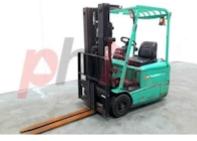

## Specification

| Stock No                                 | 577291         |
|------------------------------------------|----------------|
| Туре                                     | 3 WHEEL        |
| Make                                     | MITSUBISHI     |
| Model                                    | EP15KRT        |
| Year                                     | 2004           |
| Euromast                                 | 3F396          |
| Hours                                    | 0              |
| Capacity                                 | 1500 kg        |
| Lift height                              | 3960           |
| Values                                   | 3              |
| Quality Rating                           | 0              |
| Mechanical                               |                |
| Character.                               |                |
| Load Centre (c)                          | 500 mm         |
| Operating mode (Characteristic)          | Seated         |
| Weights                                  |                |
| Service weight (Total weight )           | 2915 kg        |
| Wheels                                   |                |
| Tyres type                               | Superelastic   |
| Tyres front condition                    | 20%            |
| Tyres rear condition                     | WORN           |
| Dimensions                               |                |
| Lift height (h3)                         | 3960 mm        |
| Extended height (h4)                     | 4960 mm        |
| Height of overhead guard (cabin)<br>(h6) | 1950 mm        |
| Overall length (l1)                      | 2905 mm        |
| Length to fork face (l2)                 | 1855 mm        |
| Overall width (b1/b2)                    | 990 mm         |
| Forks length (l)                         | 1050 mm        |
| Fork carriage (class)                    | DIN 15173 / 2A |
| Fork carriage width (b3)                 | 940 mm         |
| Length of chasis (I7)                    | 1685 mm        |
|                                          |                |

Appearance: Fair appearance for age. Mechanical Status: Good working condition More: Click here for more photos

Length of chasis (I7) Collapsed height (h1) Forks height (s) Forks width (e)

Performance

Service brake