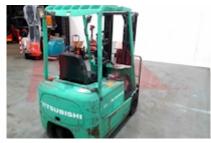

## Specification

| Stock No                                 | 577291         |
|------------------------------------------|----------------|
| Туре                                     | 3 WHEEL        |
| Make                                     | MITSUBISHI     |
| Model                                    | EP15KRT        |
| Year                                     | 2004           |
| Euromast                                 | 3F396          |
| Hours                                    | 0              |
| Capacity                                 | 1500 kg        |
| Lift height                              | 3960           |
| Values                                   | 3              |
| Quality Rating                           | 0              |
| Mechanical                               |                |
| Character.                               |                |
| Load Centre (c)                          | 500 mm         |
| Operating mode (Characteristic)          | Seated         |
| Weights                                  |                |
| Service weight (Total weight )           | 2915 kg        |
| Wheels                                   |                |
| Tyres type                               | Superelastic   |
| Tyres front condition                    | 20%            |
| Tyres rear condition                     | WORN           |
| Dimensions                               |                |
| Lift height (h3)                         | 3960 mm        |
| Extended height (h4)                     | 4960 mm        |
| Height of overhead guard (cabin)<br>(h6) | 1950 mm        |
| Overall length (l1)                      | 2905 mm        |
| Length to fork face (l2)                 | 1855 mm        |
| Overall width (b1/b2)                    | 990 mm         |
| Forks length (l)                         | 1050 mm        |
| Fork carriage (class)                    | DIN 15173 / 2A |
| Fork carriage width (b3)                 | 940 mm         |
| Length of chasis (I7)                    | 1685 mm        |
|                                          |                |

Appearance: Fair appearance for age. Mechanical Status: Good working condition More: Click here for more photos

Length of chasis (I7) Collapsed height (h1) Forks height (s) Forks width (e)

Performance

Service brake