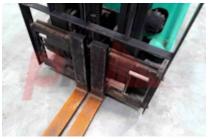

## Specification

| Stock No                                 | 577291         |
|------------------------------------------|----------------|
| Туре                                     | 3 WHEEL        |
| Make                                     | MITSUBISHI     |
| Model                                    | EP15KRT        |
| Year                                     | 2004           |
| Euromast                                 | 3F396          |
| Hours                                    | 0              |
| Capacity                                 | 1500 kg        |
| Lift height                              | 3960           |
| Values                                   | 3              |
| Quality Rating                           | 0              |
| Mechanical                               |                |
| Character.                               |                |
| Load Centre (c)                          | 500 mm         |
| Operating mode (Characteristic)          | Seated         |
| Weights                                  |                |
| Service weight (Total weight )           | 2915 kg        |
| Wheels                                   |                |
| Tyres type                               | Superelastic   |
| Tyres front condition                    | 20%            |
| Tyres rear condition                     | WORN           |
| Dimensions                               |                |
| Lift height (h3)                         | 3960 mm        |
| Extended height (h4)                     | 4960 mm        |
| Height of overhead guard (cabin)<br>(h6) | 1950 mm        |
| Overall length (l1)                      | 2905 mm        |
| Length to fork face (l2)                 | 1855 mm        |
| Overall width (b1/b2)                    | 990 mm         |
| Forks length (l)                         | 1050 mm        |
| Fork carriage (class)                    | DIN 15173 / 2A |
| Fork carriage width (b3)                 | 940 mm         |
| Length of chasis (I7)                    | 1685 mm        |
|                                          |                |

Appearance: Fair appearance for age. Mechanical Status: Good working condition More: Click here for more photos

Length of chasis (I7) Collapsed height (h1) Forks height (s) Forks width (e)

Performance

Service brake