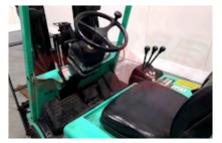

## Specification

| Stock No                                 | 577291         |
|------------------------------------------|----------------|
| Туре                                     | 3 WHEEL        |
| Make                                     | MITSUBISHI     |
| Model                                    | EP15KRT        |
| Year                                     | 2004           |
| Euromast                                 | 3F396          |
| Hours                                    | 0              |
| Capacity                                 | 1500 kg        |
| Lift height                              | 3960           |
| Values                                   | 3              |
| Quality Rating                           | 0              |
| Mechanical                               |                |
| Character.                               |                |
| Load Centre (c)                          | 500 mm         |
| Operating mode (Characteristic)          | Seated         |
| Weights                                  |                |
| Service weight (Total weight )           | 2915 kg        |
| Wheels                                   |                |
| Tyres type                               | Superelastic   |
| Tyres front condition                    | 20%            |
| Tyres rear condition                     | WORN           |
| Dimensions                               |                |
| Lift height (h3)                         | 3960 mm        |
| Extended height (h4)                     | 4960 mm        |
| Height of overhead guard (cabin)<br>(h6) | 1950 mm        |
| Overall length (l1)                      | 2905 mm        |
| Length to fork face (l2)                 | 1855 mm        |
| Overall width (b1/b2)                    | 990 mm         |
| Forks length (l)                         | 1050 mm        |
| Fork carriage (class)                    | DIN 15173 / 2A |
| Fork carriage width (b3)                 | 940 mm         |
| Length of chasis (I7)                    | 1685 mm        |
|                                          |                |

Appearance: Fair appearance for age. Mechanical Status: Good working condition More: Click here for more photos

Length of chasis (I7) Collapsed height (h1) Forks height (s) Forks width (e)

Performance

Service brake