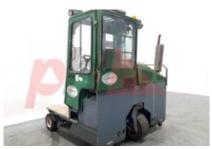

## Mechanical

Character.

Load Centre (c) 600 mm Operating mode (Characteristic) Seated

Weights

Service weight (Total weight ) 5700 kg

Wheels

Tyres type Superelastic

Tyres front condition WORN

4 Cylinder.

diesel

Opinion

Location

Extras

Extras Fork Positioner, Full Cab, Lights. Extras Hyds 3rd & 4th

Appearance: Scruffy, ripped seat.

**Mechanical Status:** Average condition.