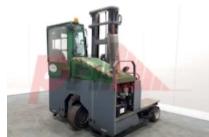

## **phlh**

## Specification

| Stock No       | 689366    |
|----------------|-----------|
| Туре           | 4 WAY     |
| Make           | COMBILIFT |
| Model          | C3500     |
| Year           | 2010      |
| Euromast       | 2F400     |
| Hours          | 9863      |
| Capacity       | 3500 kg   |
| Lift height    | 4000      |
| Values         |           |
| Quality Rating | 3         |

## Mechanical

Character.

Load Centre (c) 600 mm Operating mode (Characteristic) Seated

Weights

Service weight (Total weight ) 5700 kg

Wheels

Tyres type Superelastic

Tyres front condition WORN

4 Cylinder.

diesel

Opinion

Location

Extras

Extras Fork Positioner, Full Cab, Lights. Extras Hyds 3rd & 4th

Appearance: Scruffy, ripped seat.

**Mechanical Status:** Average condition.