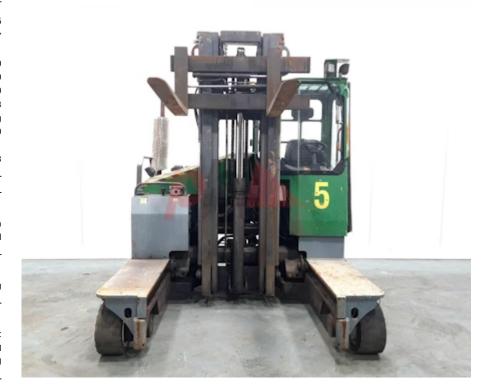

## Specification

| Stock No       | 689366    |
|----------------|-----------|
| Туре           | 4 WAY     |
| Make           | COMBILIFT |
| Model          | C3500     |
| Year           | 2010      |
| Euromast       | 2F400     |
| Hours          | 9863      |
| Capacity       | 3500 kg   |
| Lift height    | 4000      |
| Values         |           |
| Quality Rating | 3         |

## Mechanical

Character.

Load Centre (c) 600 mm Operating mode (Characteristic) Seated

Weights

Service weight (Total weight ) 5700 kg

Wheels

Tyres type Superelastic

Tyres front condition WORN

Tyres rear condition WORN

| Dimensions                            |                |
|---------------------------------------|----------------|
| Lift height (h3)                      | 4000 mm        |
| Extended height (h4)                  | 4780 mm        |
| Height of overhead guard (cabin) (h6) | 2420 mm        |
| Overall length (I1)                   | 2300 mm        |
| Length to fork face (I2)              | 1000 mm        |
| Overall width (b1/b2)                 | 2190 mm        |
| Forks length (I)                      | 1300 mm        |
| Fork carriage (class)                 | DIN 15173 / 3A |
| Fork carriage width (b3)              | 1360 mm        |
| Length of chasis (I7)                 | 2280 mm        |
| Collapsed height (h1)                 | 2760 mm        |
| Forks height (s)                      | 50 mm          |

Attachment type (Attachment type)

Fork Positioners and Forks.

Fork positioners, shaft guided

Engine

Manufacturer of engine/type

Cylinders/Displac. ccm

Engine type (Engine type)

KUBOTA / V2003 T
EU4