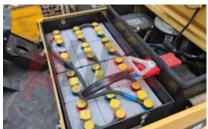

Performance

Service brake hydraulic/mechanical

Drive

Battery weight 612 kg Battery voltage/capacity 24V / 735Ah V/Ah Battery (Acc. to DIN) FIAMM

Attachment

Sideshift and Forks. Attachments (Has attachment) Attachment type (Attachment type) Sideshifts

B20070200163 2007

Appearance: Fair appearance for age.

Mechanical Status: Not tested

More: Click here for more photos