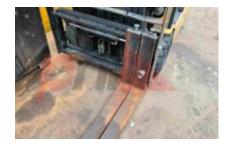

Weights

Service weight (Total weight ) 2915 kg

Wheels

Superelastic Tyres type 85% Tyres front condition Tyres rear condition 25%

Dimensions

5490 mm Lift height (h3) Extended height (h4) 6490 mm Height of overhead guard (cabin) 1950 mm Overall length (I1) 2905 mm Length to fork face (I2) 1855 mm Overall width (b1/b2) 990 mm Forks length (I) 1050 mm DIN 15173 / 2A Fork carriage (class) Fork carriage width (b3) 940 mm 1685 mm Length of chasis (17) Collapsed height (h1) 2310 mm Forks height (s) 40 mm Forks width (e) 100 mm

B20070200163 2007

Appearance: Fair appearance for age.

Mechanical Status: Not tested

More: Click here for more photos