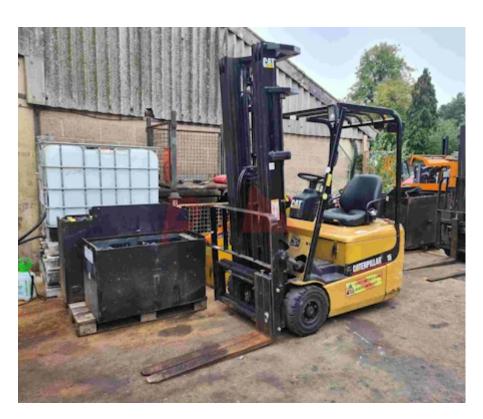

Stock No 576747 Туре 3 WHEEL CATERPILLAR Make Model EP15KRT Year 2007 Euromast 3F549 Hours 960 Capacity 1500 kg Lift height 5490 Values 3 **Quality Rating** 3

Mechanical

Character.

Load Centre (c) 500 mm Operating mode (Characteristic) Seated

Weights

Service weight (Total weight ) 2915 kg

Wheels

Superelastic Tyres type 85% Tyres front condition Tyres rear condition 25%

Dimensions

5490 mm Lift height (h3) Extended height (h4) 6490 mm Height of overhead guard (cabin) 1950 mm Overall length (I1) 2905 mm Length to fork face (I2) 1855 mm Overall width (b1/b2) 990 mm Forks length (I) 1050 mm DIN 15173 / 2A Fork carriage (class) Fork carriage width (b3) 940 mm 1685 mm Length of chasis (17) Collapsed height (h1) 2310 mm Forks height (s) 40 mm Forks width (e) 100 mm

Performance

Service brake hydraulic/mechanical

Drive

Battery weight 612 kg Battery voltage/capacity 24V / 735Ah V/Ah Battery (Acc. to DIN) FIAMM

Attachment

Sideshift and Forks. Attachments (Has attachment) Attachment type (Attachment type) Sideshifts

Engine

Engine type (Engine type) electric

Opinion

Location

Extras

SS, Lights. Extras Hyds 3rd

Visual

Battery Battery Serial No Battery Year (Battery Year of Manufacture)